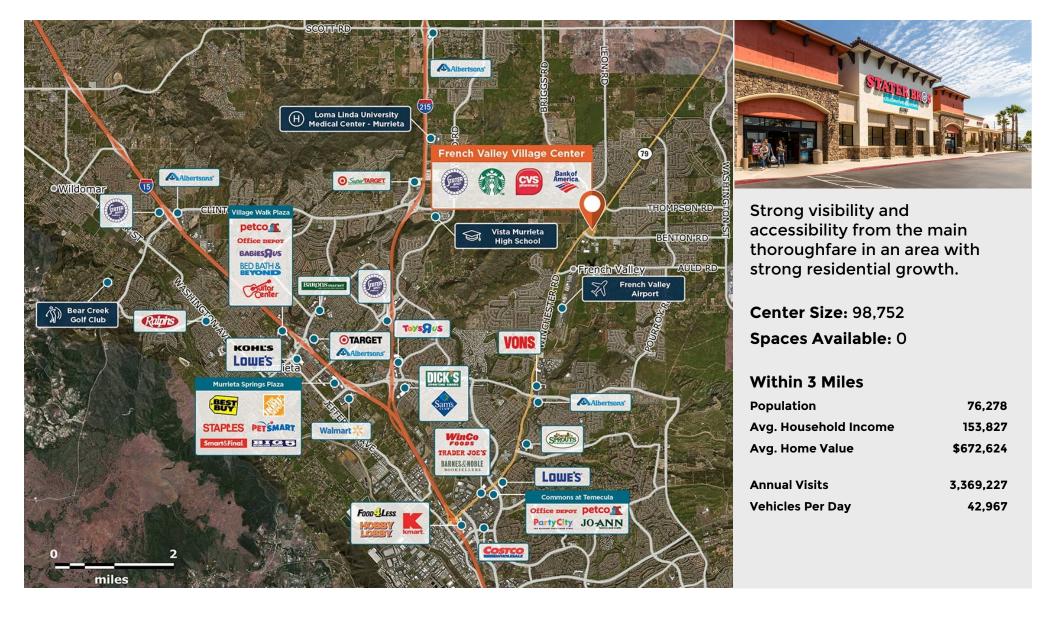

## **French Valley Village Center**

**9** 30604-30736 Benton Rd, Winchester, CA 92596

**Parker Rosen** 

## **Center Size: 98,752**

| SPACE | TENANT                         | SF     |
|-------|--------------------------------|--------|
| 0100  | CARL'S JR.                     | 1      |
| 0101  | STARBUCKS                      | 1,704  |
| 0102  | BANK OF AMERICA                | 1      |
| 0103  | DEL TACO                       | 0      |
| 0104  | CHEVRON                        | 0      |
| A001  | CVS                            | 13,680 |
| A002  | SKYBOX GRILL & TAVERN          | 1,800  |
| A003  | POKE & SALAD                   | 1,500  |
| A004  | WINCHESTER SMOKE & GIFT        | 1,288  |
| A005  | UNITED STUDIOS OF SELF DEFENSE | 1,262  |
| A006  | CATHAY CHINESE FOOD            | 1,525  |
| A007  | GREAT CLIPS                    | 1,262  |
| A008  | POSTAL ANNEX                   | 1,288  |
| A009  | FASHION NAILS & SPA            | 1,499  |
| A010  | WINCHESTER CLEANERS            | 1,800  |
| A011  | STATER BROTHERS                | 43,887 |
| A012  | VERGE MOBILE                   | 1,645  |
| A014  | HORIZON PET SUPPLY             | 2,035  |
| A015  | DR. ROWENA GBENOBA, DDS        | 1,800  |
| A016  | LOBUE VISION CENTERS           | 1,795  |
| A017  | MAGIC BROW                     | 1,110  |
| A018  | PIZZA FACTORY                  | 4,839  |
| B002  | KUMON MATH & READING CENTER    | 1,200  |
| B003  | SUBWAY                         | 1,200  |
| B004  | COLD STONE CREAMERY            | 1,200  |
| B005  | WONGZ DONUTZ                   | 1,200  |
| B006  | LOS PRIMOS MEXICAN FOOD        | 1,730  |
| C001  | MOUNTAIN VIEW TIRES            | 1      |
| D001  | THE BLEND SMOOTHIES            | 1,550  |
| D001A | WABA GRILL                     | 1,550  |
| D002  | WATER BULL PLUS                | 1,400  |
| D004  | FRENCH VALLEY VETERINARY HOSPI | 2,000  |
|       |                                |        |