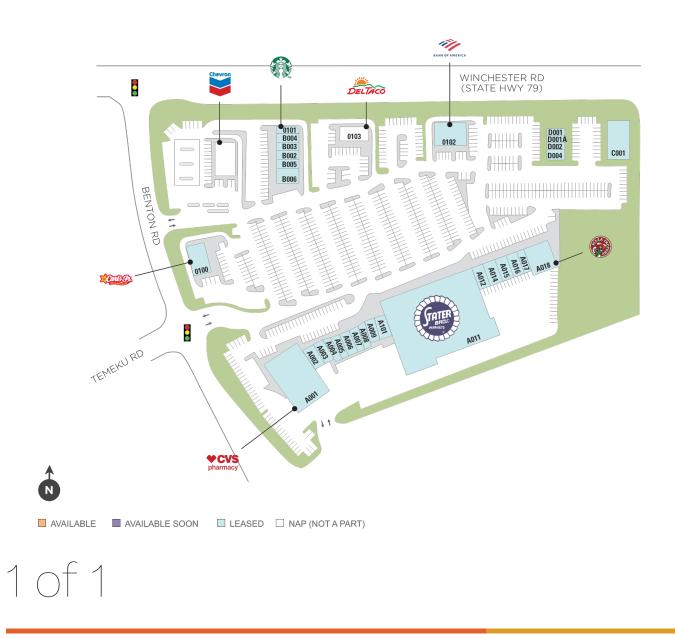

## **French Valley Village Center**

**Parker Rosen** 

Leasing Contact

9 30604-30736 Benton Rd, Winchester, CA 92596

Regency<sup>•</sup>

Centers.

This site plan is not a representation, warranty or guarantee as to size, location, identity of any tenant, the suite number, address or any other physical indicator or parameter of the property and for use as approximated information only. The improvements are subject to changes, additions, and deletions as the architect, landlord, or any governmental agency may direct or determine in their absolute discretion.

## **Center Size: 98,752**

| SPACE | TENANT                         | SF     |
|-------|--------------------------------|--------|
| 0100  | CARL'S JR.                     | 1      |
| 0101  | STARBUCKS                      | 1,704  |
| 0102  | BANK OF AMERICA                | 1      |
| 0103  | DEL TACO                       | 0      |
| 0104  | CHEVRON                        | 0      |
| A001  | CVS                            | 13,680 |
| A002  | SKYBOX GRILL & TAVERN          | 1,800  |
| A003  | POKE & SALAD                   | 1,500  |
| A004  | WINCHESTER SMOKE & GIFT        | 1,288  |
| A005  | UNITED STUDIOS OF SELF DEFENSE | 1,262  |
| A006  | CATHAY CHINESE FOOD            | 1,525  |
| A007  | GREAT CLIPS                    | 1,262  |
| A008  | POSTAL ANNEX                   | 1,288  |
| A009  | FASHION NAILS & SPA            | 1,499  |
| A010  | WINCHESTER CLEANERS            | 1,800  |
| A011  | STATER BROTHERS                | 43,887 |
| A012  | VERGE MOBILE                   | 1,645  |
| A014  | HORIZON PET SUPPLY             | 2,035  |
| A015  | DR. ROWENA GBENOBA, DDS        | 1,800  |
| A016  | LOBUE VISION CENTERS           | 1,795  |
| A017  | MAGIC BROW                     | 1,110  |
| A018  | PIZZA FACTORY                  | 4,839  |
| B002  | KUMON MATH & READING CENTER    | 1,200  |
| B003  | SUBWAY                         | 1,200  |
| B004  | COLD STONE CREAMERY            | 1,200  |
| B005  | WONGZ DONUTZ                   | 1,200  |
| B006  | LOS PRIMOS MEXICAN FOOD        | 1,730  |
| C001  | MOUNTAIN VIEW TIRES            | 1      |
| D001  | THE BLEND SMOOTHIES            | 1,550  |
| D001A | WABA GRILL                     | 1,550  |
| D002  | WATER BULL PLUS                | 1,400  |
| D004  | FRENCH VALLEY VETERINARY HOSPI | 2,000  |
|       |                                |        |