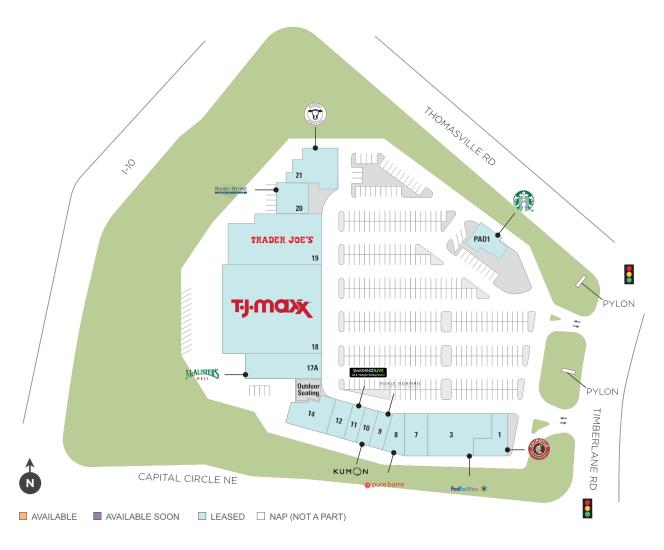

## **Carriage Gate**

♀ 3425 Thomasville Road, Tallahassee, FL 32309

Center Size: 72,930

| SPACE | TENANT                         | SF     |
|-------|--------------------------------|--------|
| 0001  | CHIPOTLE MEXICAN GRILL         | 2,847  |
| 0003  | FEDEX OFFICE                   | 6,200  |
| 0007  | FUEL A SALON                   | 1,800  |
| 8000  | PURE BARRE                     | 1,550  |
| 0009  | MERLE NORMAN                   | 1,000  |
| 0010  | KUMON MATH & READING CENTER    | 1,400  |
| 0011  | SMASHING OLIVE OIL AND VINEGAR | 1,000  |
| 0012  | THE GOOD FEET STORE            | 2,000  |
| 0014  | CLASSIC NAIL SPA               | 3,350  |
| 0017A | MCALISTER'S DELI               | 3,600  |
| 0018  | TJ MAXX                        | 25,600 |
| 0019  | TRADER JOE'S                   | 12,933 |
| 0020  | HAND & STONE MASSAGE           | 3,210  |
| 0021  | HOPDODDY                       | 4,690  |
| PAD1  | STARBUCKS                      | 1,750  |