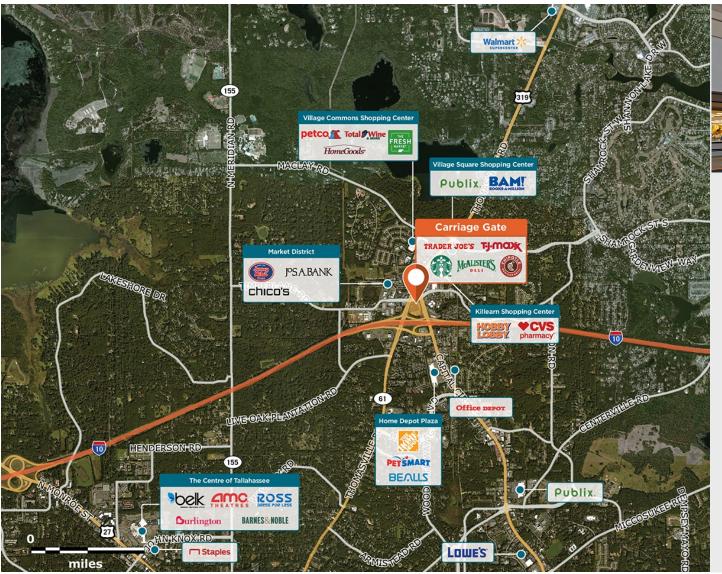

## **Carriage Gate**

§ 3425 Thomasville Road, Tallahassee, FL 32309

Surrounded by a robust office and retail community, with ideal visibility and accessibility from I-10.

Center Size: 72,930 Spaces Available: 0

## Within 3 Miles

Population 46,128 Avg. Household Income 130,930 Avg. Home Value \$453,094

Annual Visits 2,812,144

Vehicles Per Day 49,549

Regency Centers.

**Eric Apple**Leasing Contact

**904 598 7450** 

ericapple@regencycenters.com