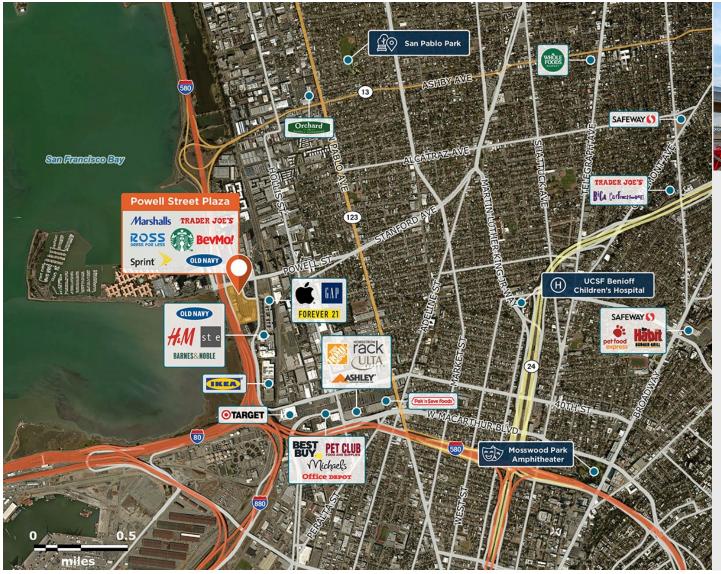

## **Powell Street Plaza**

♀ 5701-5795 Christie Ave, Emeryville, CA 94608

Highly desired center pulling customers from a wide trade area, with unobstructed visibility from I-80.

Center Size: 166,003 Spaces Available: 1

## Within 3 Miles

Population 228,192 Avg. Household Income 157,977 Avg. Home Value \$1,341,935

Annual Visits 3,674,928 Vehicles Per Day 27,000

Regency Centers.

Jenny Hess Leasing Contact **925 279 1885** 