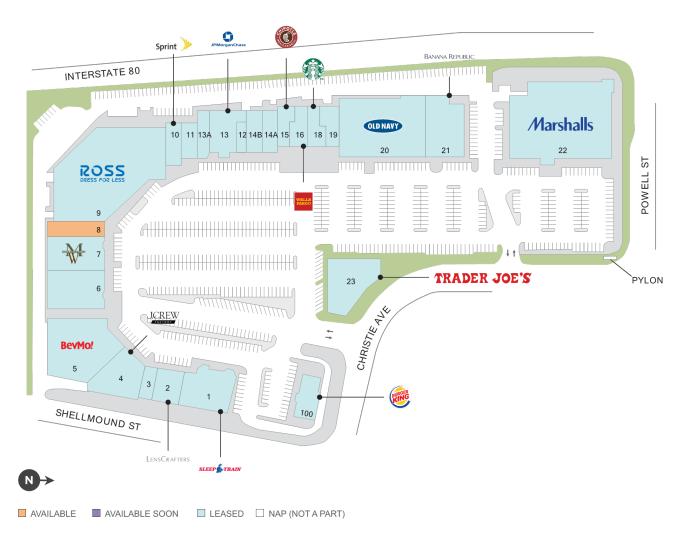

## **Powell Street Plaza**

♀ 5701-5795 Christie Ave, Emeryville, CA 94608

**Center Size: 166,003** 

| SPACE | TENANT                      | SF     |
|-------|-----------------------------|--------|
| 8000  | AVAILABLE                   | 3,228  |
| 0001  | SLEEP TRAIN MATTRESS CENTER | 7,376  |
| 0002  | LENSCRAFTERS                | 3,240  |
| 0003  | LISA BEAUTY CENTER          | 1,340  |
| 0004  | J. CREW FACTORY             | 5,143  |
| 0005  | BEVMO!                      | 14,845 |
| 0006  | DAISO                       | 8,518  |
| 0007  | MEN'S WEARHOUSE             | 6,388  |
| 0009  | ROSS DRESS FOR LESS         | 27,777 |
| 0010  | SPRINT                      | 2,354  |
| 0011  | T-SHIRT SOURCE              | 1,963  |
| 0012  | TOGO'S                      | 1,500  |
| 0013  | JPMORGAN CHASE BANK         | 3,969  |
| 0013A | NOTHING BUNDT CAKES         | 2,000  |
| 0014A | BANK OF THE WEST            | 2,400  |
| 0014B | ARTS AFRICAINS              | 2,600  |
| 0015  | CHIPOTLE MEXICAN GRILL      | 2,150  |
| 0016  | WELLS FARGO BANK            | 2,968  |
| 0018  | STARBUCKS                   | 1,666  |
| 0019  | VERIZON WIRELESS            | 1,940  |
| 0020  | OLD NAVY                    | 18,057 |
| 0021  | BANANA REPUBLIC             | 7,183  |
| 0022  | MARSHALLS                   | 27,275 |
| 0023  | TRADER JOE'S                | 10,122 |
| 0100  | BURGER KING                 | 1      |