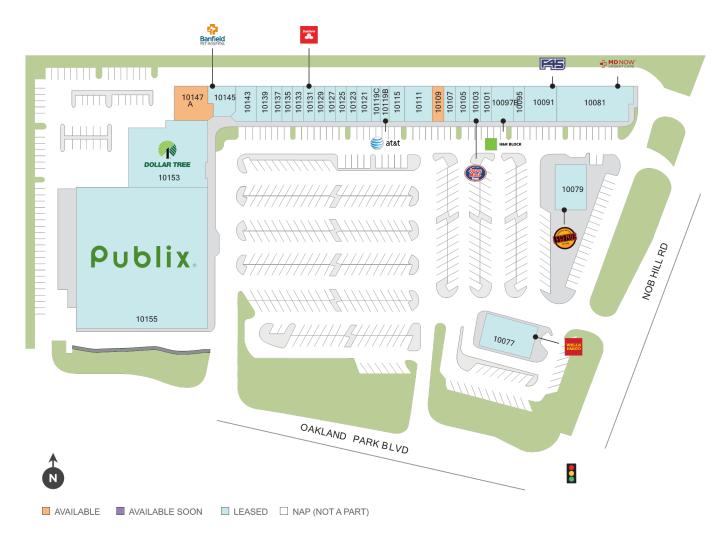

## Welleby Plaza

9 10077-10153 W Oakland Park, Sunrise, FL 33351

**Center Size: 109,949** 

| SPACE  | TENANT                          | SF     |
|--------|---------------------------------|--------|
| 10109  | AVAILABLE                       | 1,200  |
| 10147A | AVAILABLE                       | 2,268  |
| 10077  | WELLS FARGO BANK                | 4,800  |
| 10079  | LEGEND'S TAVERN & GRILLE        | 3,000  |
| 10081  | MD NOW URGENT CARE              | 6,300  |
| 10091  | F45 TRAINING                    | 2,700  |
| 10095  | SELECT PHYSICAL THERAPY         | 1,500  |
| 10097B | H & R BLOCK                     | 1,170  |
| 10101  | GOLDEN KRUST CARIBBEAN          | 1,800  |
| 10103  | JERSEY MIKE'S SUBS              | 1,020  |
| 10105  | SHANGHAI TOKYO RESTAURANT       | 1,380  |
| 10107  | EYEGLASS WEARHOUSE              | 1,200  |
| 10111  | HAND & STONE MASSAGE AND FACIAL | 2,840  |
| 10115  | GALAXY NAIL STUDIO              | 1,960  |
| 10119B | AT&T                            | 1,200  |
| 10121  | HALFTIME LIQUORS                | 1,200  |
| 10123  | COMPREHENSIVE CHIROPRACTIC CEN  | 900    |
| 10125  | CONGA'S PET GROOMING            | 900    |
| 10127  | WELLEBY FAMILY DENTAL           | 1,200  |
| 10129  | WATER MART                      | 900    |
| 10131  | STATE FARM INSURANCE            | 1,200  |
| 10133  | TALK 4 LESS WIRELESS COMMUN     | 900    |
| 10135  | ROAD RUNNER XPRESS              | 900    |
| 10137  | IMPERIAL CUTS                   | 900    |
| 10139  | WYNN THAI STREET FOOD           | 2,700  |
| 10143  | GRILL XPRESS                    | 1,500  |
| 10145  | BANFIELD PET HOSPITAL           | 2,632  |
| 10153  | DOLLAR TREE                     | 13,000 |
| 10155  | PUBLIX                          | 46,779 |