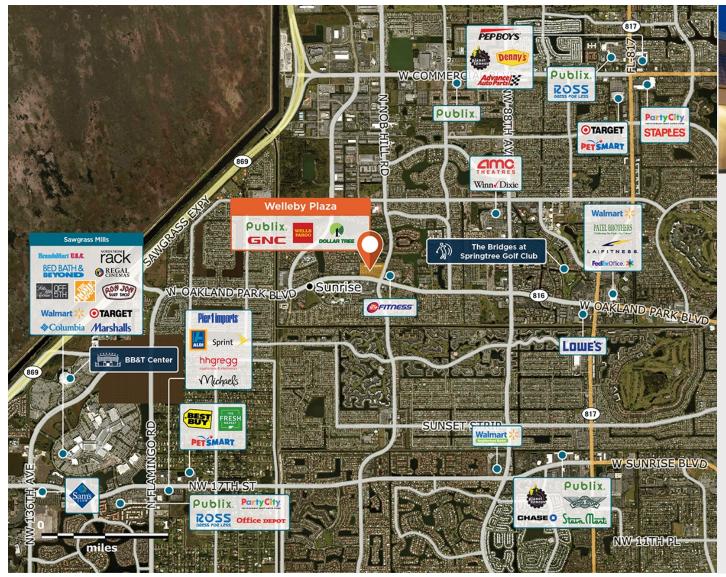

## Welleby Plaza

9 10077-10153 W Oakland Park, Sunrise, FL 33351

Strategically located in the heart of Sunrise on a high-traffic intersection, with a dense population.

Center Size: 109,949 Spaces Available: 2

## Within 3 Miles

Population 139,021 Avg. Household Income 92,104 Avg. Home Value \$379,969

Annual Visits 2,085,002 Vehicles Per Day 22,020

Regency Centers.

Lliliam Marquez
Leasing Contact

**\** 786 528 1454