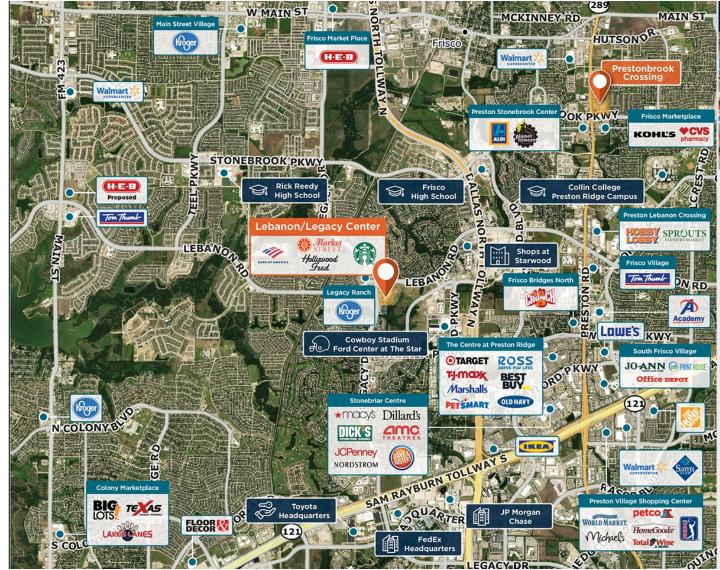

## Lebanon/Legacy Center

9 4112-4150 Legacy/5729 Lebanon, Frisco, TX 75034

Attractive design with superb visibility to 33,000+ vehicles per day, surrounded by prestigious neighborhoods.

Center Size: 56,553 Spaces Available: 1

#### Within 3 Miles

| Population            | 111,629   |
|-----------------------|-----------|
| Avg. Household Income | 155,128   |
| Avg. Home Value       | \$659,536 |
| Annual Visits         | 2,027,903 |
| Vehicles Per Day      | 33,261    |