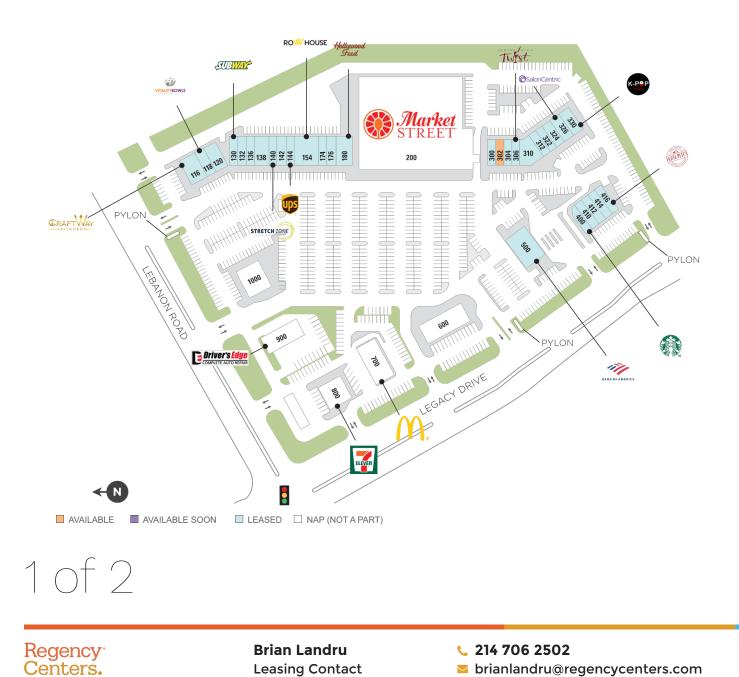

### **Center Size:** 56,553

| SPACE | TENANT                      | SF    |
|-------|-----------------------------|-------|
| 0302  | AVAILABLE                   | 1,200 |
| 0116  | CRAFTWAY KITCHEN            | 3,570 |
| 0118  | VITALITY BOWLS              | 1,412 |
| 0120  | RESULTS PHYSIOTHERAPY       | 2,465 |
| 0130  | SUBWAY                      | 1,400 |
| 0132  | KUMON MATH & READING CENTER | 1,816 |
| 0136  | SPA NAIL 7                  | 1,330 |
| 0138  | DR. H. ARTHUR NELSON        | 2,469 |
| 0140  | STRETCH ZONE                | 1,400 |
| 0142  | CIELO BEAUTY BAR            | 1,750 |
| 0144  | THE UPS STORE               | 1,400 |
| 0154  | ROW HOUSE                   | 2,522 |
| 0174  | TOTAL HEALTH PRIMARY CARE   | 1,400 |
| 0176  | GREAT CLIPS                 | 1,200 |
| 0180  | HOLLYWOOD FEED              | 3,163 |
| 0300  | THE TAILOR OF TEXAS         | 1,050 |
| 0304  | STATE FARM INSURANCE        | 1,200 |
| 0306  | PAINTING WITH A TWIST       | 1,400 |
| 0310  | FRED ASTAIRE DANCE STUDIOS  | 3,552 |
| 0312  | INLIFE WELLNESS             | 1,800 |
| 0322  | LEGACY SHOE CARE            | 1,500 |
| 0324  | JENNY'S DONUTS              | 1,050 |
| 0326  | SALON CENTRIC               | 2,141 |
| 0330  | K-POP RAMEN                 | 2,000 |
| 0400  | STARBUCKS                   | 1,500 |
| 0410  | SIMPLY THAI BISTRO          | 1,500 |
| 0412  | FAST FRAME                  | 1,400 |
| 0414  | SPORT CLIPS                 | 1,467 |
| 0416  | FAJITA PETE'S               | 1,296 |
| 0500  | BANK OF AMERICA             | 5,200 |
| 0600  | FRISCO ONE, LLC             | 0     |
| 0700  | MCDONALDS                   | 0     |
| 0800  | 7-ELEVEN                    | 0     |

#### Updated: Apr 18 2025

©2025 Regency Centers, L.P.

This site plan is not a representation, warranty or guarantee as to size, location, identity of any tenant, the suite number, address or any other physical indicator or parameter of the property and for use as approximated information only. The improvements are subject to changes, additions, and deletions as the architect, landlord, or any governmental agency may direct or determine in their absolute discretion.