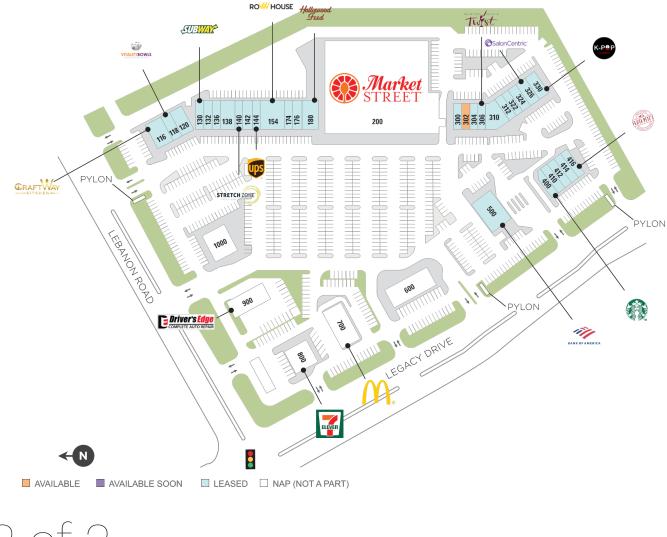

### Center Size: 56,553

| SPACE | TENANT                  | SF |
|-------|-------------------------|----|
| 0900  | DRIVER'S EDGE AUTO CARE | 0  |

2 of 2

Regency<sup>•</sup> Centers.

Brian Landru Leasing Contact 214 706 2502
brianlandru@regencycenters.com

Updated: Apr 18 2025

©2025 Regency Centers, L.P.

This site plan is not a representation, warranty or guarantee as to size, location, identity of any tenant, the suite number, address or any other physical indicator or parameter of the property and for use as approximated information only. The improvements are subject to changes, additions, and deletions as the architect, landlord, or any governmental agency may direct or determine in their absolute discretion.