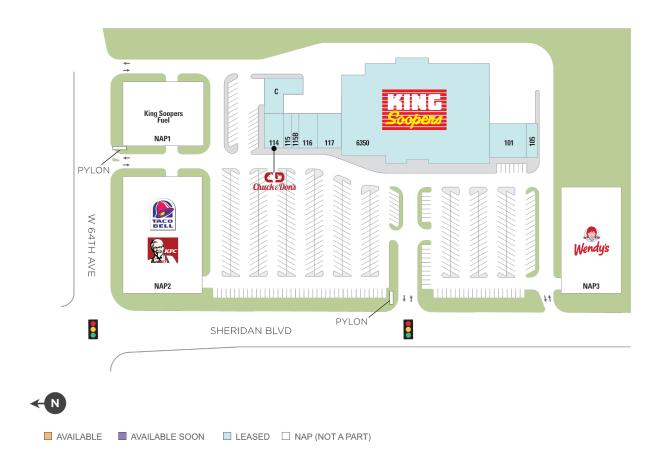

## **Lloyd King Center**

9 6350 N Sheridan Boulevard, Arvada, CO 80003

**Center Size: 83,418** 

| SPACE | TENANT                         | SF     |
|-------|--------------------------------|--------|
| 0000C | MEINEKE CAR CARE CENTER 267    | 4,180  |
| 0101  | RODEO DENTAL & ORTHODONTICS    | 5,546  |
| 0105  | HYPE TEA II                    | 1,400  |
| 0114  | CHUCK & DON'S PET FOOD         | 4,500  |
| 0115  | ANDREW'S PHYSICAL THERAPY, PLL | 1,386  |
| 0115B | TASTE OF PHILLY                | 1,206  |
| 0116  | H & R BLOCK                    | 1,360  |
| 0117  | ARVADA WINE & SPIRITS          | 2,800  |
| 6350  | KING SOOPERS                   | 61,040 |