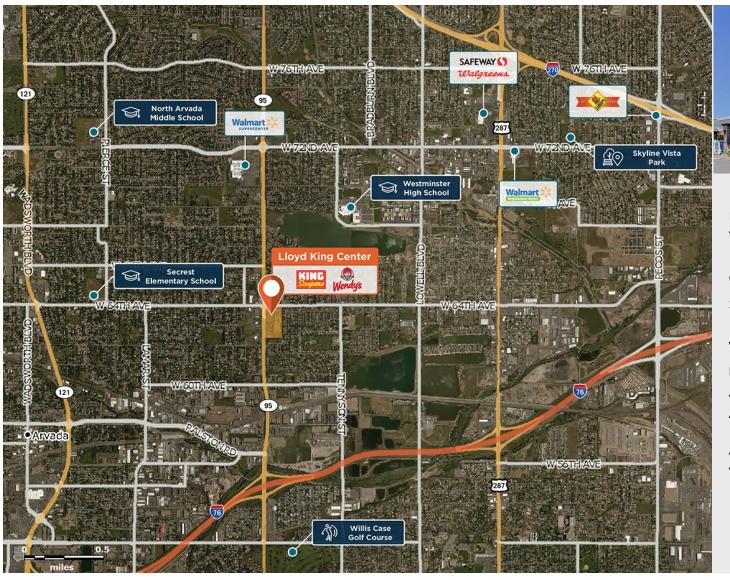

## **Lloyd King Center**

**9** 6350 N Sheridan Boulevard, Arvada, CO 80003

In an established Arvada neighborhood with exceptional visibility and access.

Center Size: 83,418 Spaces Available: 0

## Within 3 Miles

Population 131,960 Avg. Household Income 118,890 Avg. Home Value \$660,439

Annual Visits 1,409,241 Vehicles Per Day 71,000

Regency Centers.

**Alyson Gannon** Leasing Contact **\** 303 300 5330