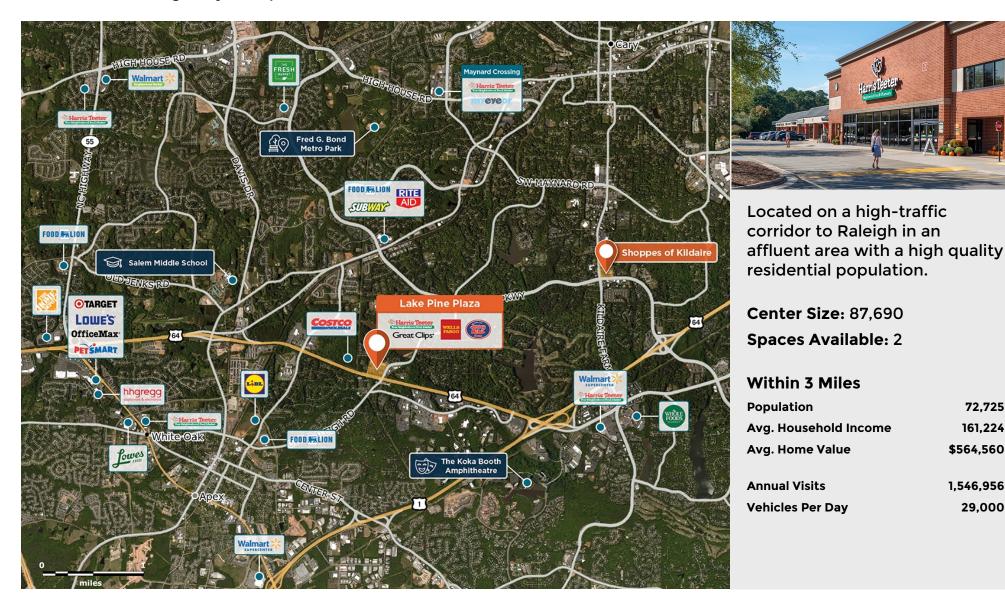

## Lake Pine Plaza

910 - 966 U.S. Highway 64, Apex, NC 27502

Regency Centers.

**Allison Wiggs Leasing Contact**  919 831 4915

AllisonWiggs@regencycenters.com

Updated: Apr 18 2025

72.725

161.224

\$564,560

1.546.956

29,000

©2025 Regency Centers, L.P.