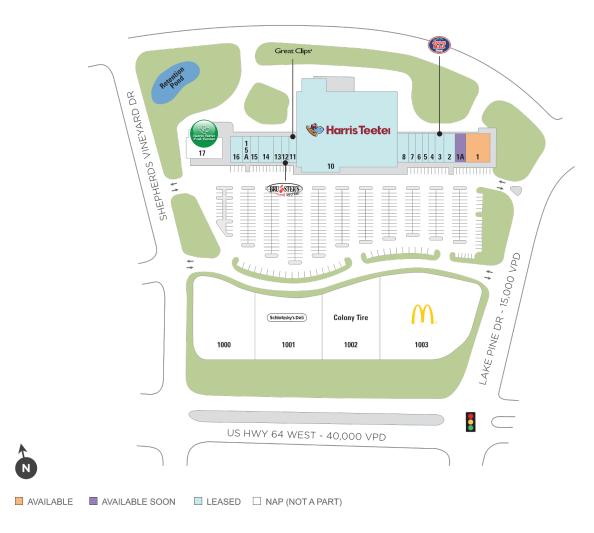

## Lake Pine Plaza

910 - 966 U.S. Highway 64, Apex, NC 27502

**Center Size: 87,690** 

| SPACE | TENANT                         | SF     |
|-------|--------------------------------|--------|
| 0001  | AVAILABLE (Medical Space)      | 4,261  |
| 0001A | AVAILABLE SOON (Salon)         | 2,039  |
| 0002  | POSTAL ANNEX                   | 1,400  |
| 0003  | JERSEY MIKE'S SUBS             | 1,400  |
| 0004  | NAIL TEK                       | 1,400  |
| 0005  | H & R BLOCK                    | 1,400  |
| 0006  | MICHELANGELO'S PIZZA           | 1,400  |
| 0007  | CHINA CHEF                     | 1,400  |
| 8000  | SHEPHERDS VINEYARD ANIMAL HOSP | 2,800  |
| 0010  | HARRIS TEETER                  | 57,590 |
| 0011  | GREAT CLIPS                    | 1,400  |
| 0012  | BRUSTER'S REAL ICE CREAM       | 1,400  |
| 0013  | FIT CAVE BOXING                | 1,400  |
| 0014  | BACH TO ROCK                   | 2,800  |
| 0015  | EYECARE FOR YOU                | 1,400  |
| 0015A | MATHNASIUM                     | 1,400  |
| 0016  | RICCOBENE ASSOCIATES FAMILY DE | 2,800  |
| 0017  | HARRIS TEETER FUEL STATION     | 0      |
| 1000  | FIFTH THIRD BANK               | 0      |
| 1001  | SCHLOTZSKY'S DELI              | 0      |
| 1002  | BLACK TIRE                     | 0      |
| 1003  | MCDONALDS                      | 0      |
|       |                                |        |