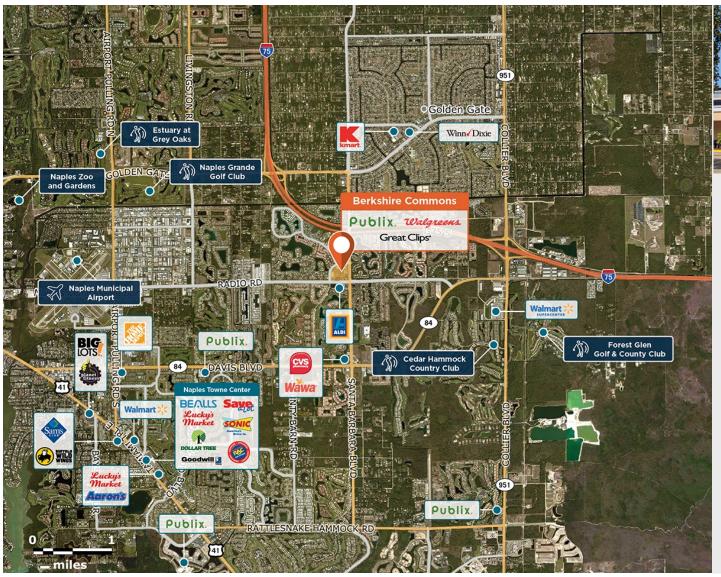

## **Berkshire Commons**

A center with heavy traffic in a densely-populated market with 59,000+ people in three miles.

Center Size: 110,062 Spaces Available: 0

## Within 3 Miles

Population 64,794

Avg. Household Income 103,408

Avg. Home Value \$585,510

Annual Visits 2,980,603 Vehicles Per Day 20,810

Regency Centers.

Faith Fruciano Leasing Contact

**L** 813 664 4810