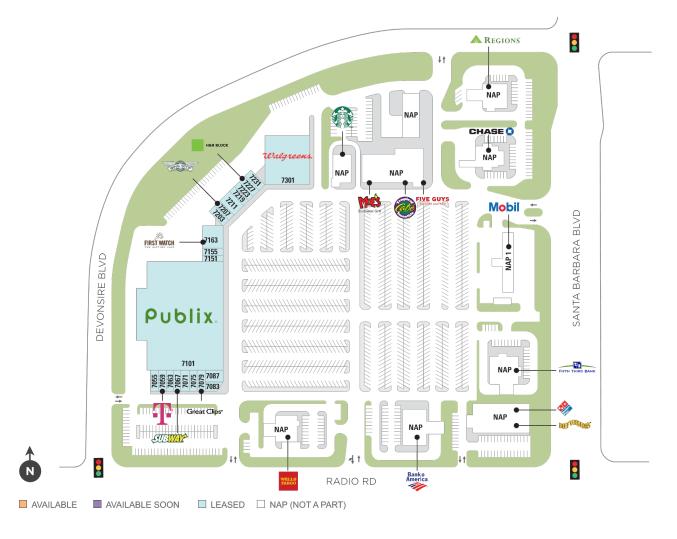

## **Berkshire Commons**

7151 Radio Road, Naples, FL 34104

**Center Size:** 110,062

| SPACE | TENANT                     | SF     |
|-------|----------------------------|--------|
| 7055  | PLATINUM CLEANERS          | 1,212  |
| 7059  | T-MOBILE                   | 1,164  |
| 7063  | AL'S SPA AND NAILS         | 1,350  |
| 7067  | SUBWAY                     | 1,200  |
| 7071  | HANA FOOT MASSAGE & SPA    | 1,200  |
| 7075  | FRANTZ EYE CARE            | 1,200  |
| 7079  | GREAT CLIPS                | 1,200  |
| 7083  | LOBSTER ROLLS NO1          | 1,500  |
| 7087  | SANTI'S NEW YORK PIZZA     | 1,676  |
| 7101  | PUBLIX                     | 65,537 |
| 7151  | ANKLE & FOOT CARE          | 1,440  |
| 7155  | BELTONE HEARING AID CENTER | 949    |
| 7163  | FIRST WATCH RESTAURANT     | 3,458  |
| 7203  | JEREMIAH'S ITALIAN ICE     | 1,058  |
| 7207  | WINGSTOP                   | 1,200  |
| 7211  | SUNCOAST CREDIT UNION      | 2,555  |
| 7219  | FAMILY DENTISTRY NAPLES    | 1,355  |
| 7223  | D'LUXURY BARBERSHOP        | 1,200  |
| 7227  | H & R BLOCK                | 1,200  |
| 7231  | JASMINE CHINESE RESTAURANT | 1,200  |
| 7301  | WALGREENS                  | 17,208 |