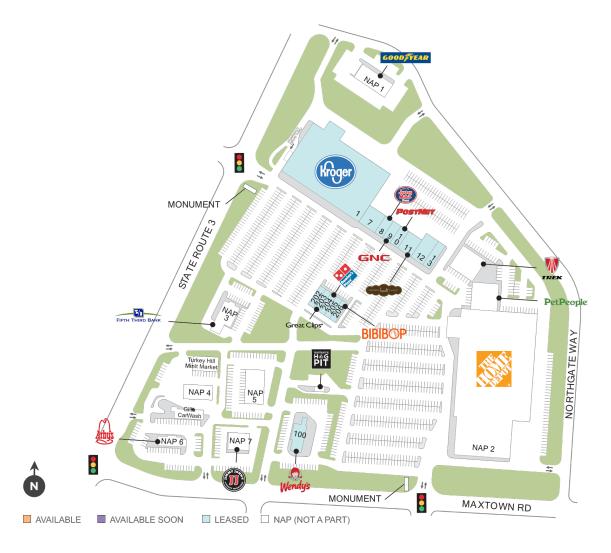

## Northgate Plaza (Maxtown Road)

**?** 7345 - 7393 North State Rt. 3, Westerville, OH 43082

**Center Size: 117.329** 

| SPACE | TENANT                      | SF     |
|-------|-----------------------------|--------|
| 0001  | KROGER                      | 90,501 |
| 0007  | MIDWEST VETERINARY PARTNERS | 2,800  |
| 8000  | JERSEY MIKE'S SUBS          | 1,400  |
| 0009  | GNC                         | 1,400  |
| 0010  | POSTNET                     | 1,400  |
| 0011  | NOTHING BUNDT CAKES         | 2,100  |
| 0012  | HALLMARK                    | 4,002  |
| 0013  | SCRAMBLERS                  | 2,998  |
| 0100  | WENDY'S                     | 3,465  |
| 0202  | NEW CHINA EXPRESS           | 1,982  |
| 0203  | GREAT CLIPS                 | 1,053  |
| 0204  | DOMINO'S PIZZA              | 1,404  |
| 0205  | CRYSTAL NAIL SPA            | 1,263  |
| 0206  | BIBIBOP ASIAN GRILL         | 1,561  |