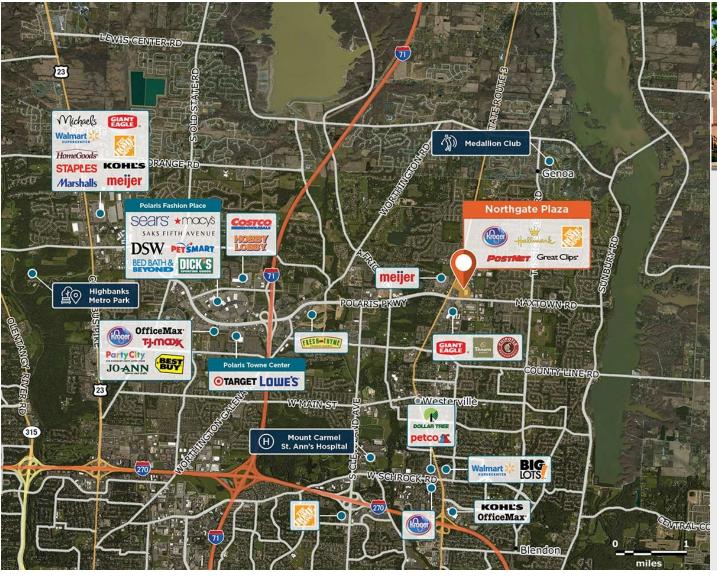

## Northgate Plaza (Maxtown Road)

**?** 7345 - 7393 North State Rt. 3, Westerville, OH 43082

Located at a major intersection on a main thoroughfare in one of Columbus' largest retail districts.

Center Size: 117,329 Spaces Available: 0

## Within 3 Miles

Population 61,513 Avg. Household Income 166,534 Avg. Home Value \$443,014

Annual Visits 2,072,493 Vehicles Per Day 28,240

Regency Centers.

Brandon Furniss
Leasing Contact

**513 686 1628** 