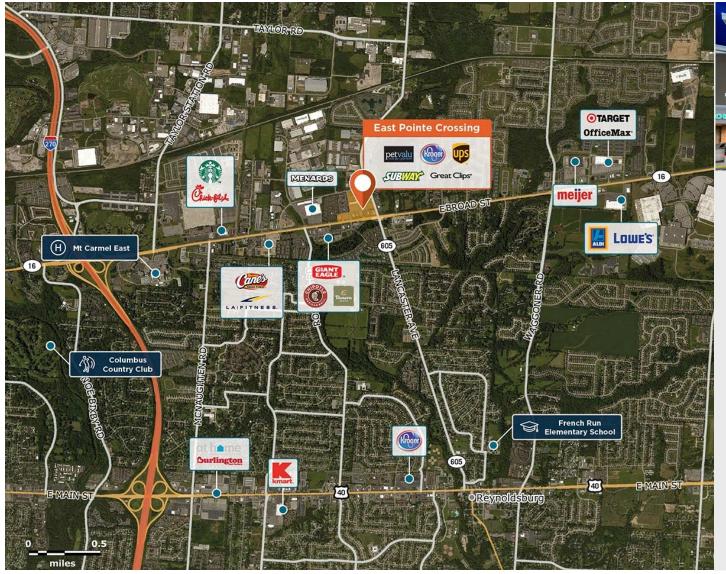

## **East Pointe**

Great visibility and accessibility near Menards home improvement store, a regional destination.

Center Size: 111,481 Spaces Available: 0

## Within 3 Miles

Population 89,172
Avg. Household Income 100,865
Avg. Home Value \$309,005

Annual Visits 3,019,063 Vehicles Per Day 50,265

Regency Centers.

**Brandon Furniss**Leasing Contact

**513 686 1628** 