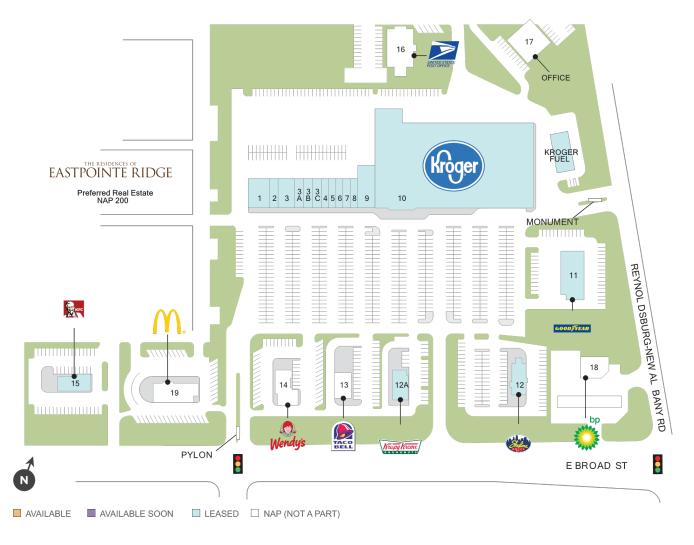

## **East Pointe**

**Center Size: 111,481** 

| SPACE | TENANT                            | SF     |
|-------|-----------------------------------|--------|
| 0001  | MILANO'S                          | 2,800  |
| 0002  | DOMINO'S PIZZA                    | 1,400  |
| 0003  | PREMIER DENTAL CARE COLUMBUS      | 2,778  |
| 0003A | SARITA FASHION                    | 1,400  |
| 0003B | PEKING HOUSE                      | 1,400  |
| 0003C | DEKA LASH                         | 1,400  |
| 0004  | THE UPS STORE                     | 1,400  |
| 0005  | CK NAILS                          | 1,400  |
| 0006  | KELLY SERVICES - COMING AVAILABLE | 1,400  |
| 0007  | SUBWAY                            | 1,400  |
| 8000  | GREAT CLIPS                       | 1,400  |
| 0009  | PETLAND                           | 4,800  |
| 0010  | KROGER                            | 75,678 |
| 0011  | GOODYEAR                          | 5,200  |
| 0012  | SKYLINE CHILI                     | 2,415  |
| 0012A | KRISPY KREME DOUGHNUTS            | 2,671  |
| 0014  | WENDY'S                           | 0      |
| 0015  | KFC                               | 2,538  |
| 0100  | KROGER FUEL STATION               | 1      |
| 0200  | RESIDENCES AT EASTPOINT RIDGE     | 0      |