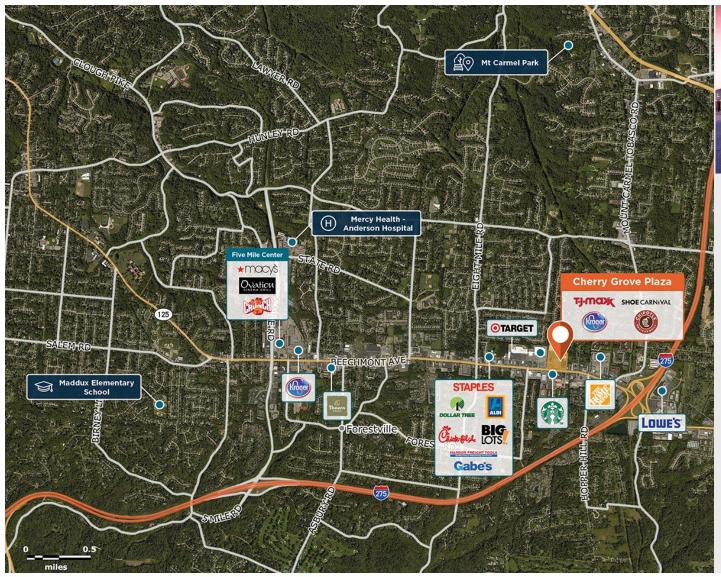

## **Cherry Grove**

9 450 Ohio Pike, Cincinnati, OH 45255

Less than half a mile from I-275 access points and with easy entrance from Beechmont Avenue.

Center Size: 202,797 Spaces Available: 0

## Within 3 Miles

Population 55,705 Avg. Household Income 121,727 Avg. Home Value \$328,209

Annual Visits 2,868,336 Vehicles Per Day 5,546

Regency Centers.

**Brandon Furniss**Leasing Contact

**513 686 1628** 

## **Cherry Grove**

9 450 Ohio Pike, Cincinnati, OH 45255

**Center Size: 202,797** 

| SPACE | TENANT                         | SF     |
|-------|--------------------------------|--------|
| 0001  | KROGER                         | 66,336 |
| 0001A | KROGER FUEL STATION            | 7,156  |
| 0002  | LENDMARK FINANCIAL             | 1,500  |
| 0003  | GREAT CLIPS                    | 1,500  |
| 0004  | CITY NAILS                     | 1,500  |
| 0005  | POPSHELF                       | 9,518  |
| 0006  | MERCY HEALTH CINCINNATI LLC    | 4,854  |
| 0007  | HALF PRICE BOOKS               | 8,934  |
| 8000  | SOLA SALON STUDIOS             | 6,118  |
| 0009  | FIVE BELOW                     | 13,735 |
| 0010  | BURN BOOT CAMP (RELOCATION)    | 6,035  |
| 0011  | SALLY BEAUTY SUPPLY            | 1,595  |
| 0012  | DRAGON CITY                    | 1,595  |
| 0013  | WE BUY GAMES                   | 1,600  |
| 0016  | VISIONWORKS                    | 4,200  |
| 0017  | TJ MAXX                        | 29,817 |
| 0018  | SHOE CARNIVAL                  | 11,421 |
| 0019  | FUSABOWL                       | 1,782  |
| 0020A | DREAM SALON & SPA              | 4,000  |
| 0020C | US COAST GUARD RECRUITING CENT | 2,000  |
| 0021A | BURN BOOT CAMP                 | 4,400  |
| 0022  | TAZIKI'S MEDITERRANEAN CAFE    | 3,200  |
| 0023  | SKYLINE CHILI                  | 3,000  |
| 0024  | DIRTY DOUGH COOKIES            | 1,400  |
| 0025  | SMOOTHIE KING                  | 1,400  |
| 0026  | PIZZA HUT                      | 1,750  |
| 0027  | CHIPOTLE MEXICAN GRILL         | 2,450  |
| 0900  | FIFTH THIRD BANK - ATM         | 1      |