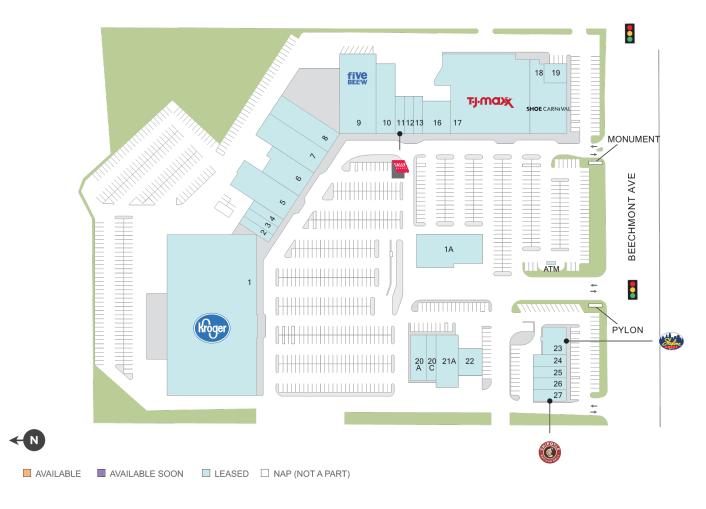

## **Cherry Grove**

9 450 Ohio Pike, Cincinnati, OH 45255

Less than half a mile from I-275 access points and with easy entrance from Beechmont Avenue.

Center Size: 202,797 Spaces Available: 0

## **Cherry Grove**

9 450 Ohio Pike, Cincinnati, OH 45255

**Center Size: 202,797** 

| SPACE | TENANT                         | SF     |
|-------|--------------------------------|--------|
| 0001  | KROGER                         | 66,336 |
| 0001A | KROGER FUEL STATION            | 7,156  |
| 0002  | LENDMARK FINANCIAL             | 1,500  |
| 0003  | GREAT CLIPS                    | 1,500  |
| 0004  | CITY NAILS                     | 1,500  |
| 0005  | POPSHELF                       | 9,518  |
| 0006  | MERCY HEALTH CINCINNATI LLC    | 4,854  |
| 0007  | HALF PRICE BOOKS               | 8,934  |
| 8000  | SOLA SALON STUDIOS             | 6,118  |
| 0009  | FIVE BELOW                     | 13,735 |
| 0010  | BURN BOOT CAMP (RELOCATION)    | 6,035  |
| 0011  | SALLY BEAUTY SUPPLY            | 1,595  |
| 0012  | DRAGON CITY                    | 1,595  |
| 0013  | WE BUY GAMES                   | 1,600  |
| 0016  | VISIONWORKS                    | 4,200  |
| 0017  | TJ MAXX                        | 29,817 |
| 0018  | SHOE CARNIVAL                  | 11,421 |
| 0019  | FUSABOWL                       | 1,782  |
| 0020A | DREAM SALON & SPA              | 4,000  |
| 0020C | US COAST GUARD RECRUITING CENT | 2,000  |
| 0021A | BURN BOOT CAMP                 | 4,400  |
| 0022  | TAZIKI'S MEDITERRANEAN CAFE    | 3,200  |
| 0023  | SKYLINE CHILI                  | 3,000  |
| 0024  | DIRTY DOUGH COOKIES            | 1,400  |
| 0025  | SMOOTHIE KING                  | 1,400  |
| 0026  | PIZZA HUT                      | 1,750  |
| 0027  | CHIPOTLE MEXICAN GRILL         | 2,450  |
| 0900  | FIFTH THIRD BANK - ATM         | 1      |