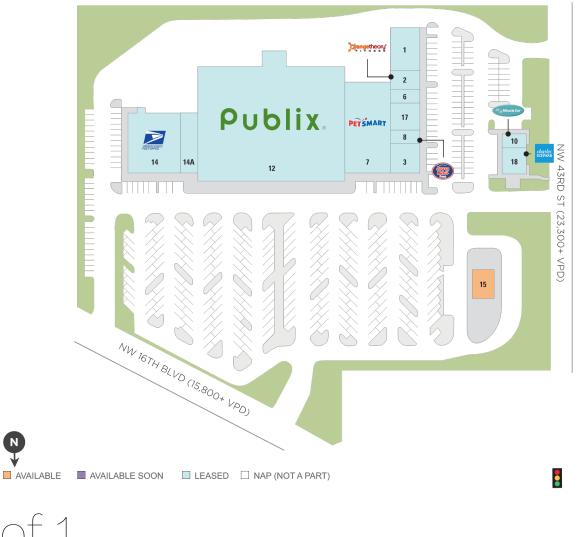

## **Center Size: 80,201**

| SPACE | TENANT                  | SF     |
|-------|-------------------------|--------|
| 0015  | AVAILABLE               | 1,881  |
| 0001  | KINYA                   | 3,000  |
| 0002  | ORANGETHEORY FITNESS    | 2,500  |
| 0003  | BOOK GALLERY WEST       | 2,500  |
| 0006  | NATIONAL COIN INVESTORS | 750    |
| 0007  | PETSMART                | 6,000  |
| 0008  | JERSEY MIKE'S SUBS      | 1,500  |
| 0010  | MIRACLE EAR             | 956    |
| 0012  | PUBLIX                  | 45,600 |
| 0014  | US POST OFFICE          | 9,020  |
| 0017  | V NAIL SPA              | 1,750  |
| 0018  | CHARLES SCHWAB          | 1,744  |
| 014A  | THE BAGEL BAKERY        | 3,000  |

Regency<sup>.</sup> Centers.

Eric Apple Leasing Contact 904 598 7450ericapple@regencycenters.com

Updated: Apr 17 2025 ©2025 Regency Centers, L.P.

This site plan is not a representation, warranty or guarantee as to size, location, identity of any tenant, the suite number, address or any other physical indicator or parameter of the property and for use as approximated information only. The improvements are subject to changes, additions, and deletions as the architect, landlord, or any governmental agency may direct or determine in their absolute discretion.

Ν

Regency<sup>.</sup> Centers.

**Eric Apple** Leasing Contact **\$ 904 598 7450** ericapple@regencycenters.com Updated: Apr 17 2025

©2025 Regency Centers, L.P.

This site plan is not a representation, warranty or guarantee as to size, location, identity of any tenant, the suite number, address or any other physical indicator or parameter of the property and for use as approximated information only. The improvements are subject to changes, additions, and deletions as the architect, landlord, or any governmental agency may direct or determine in their absolute discretion.