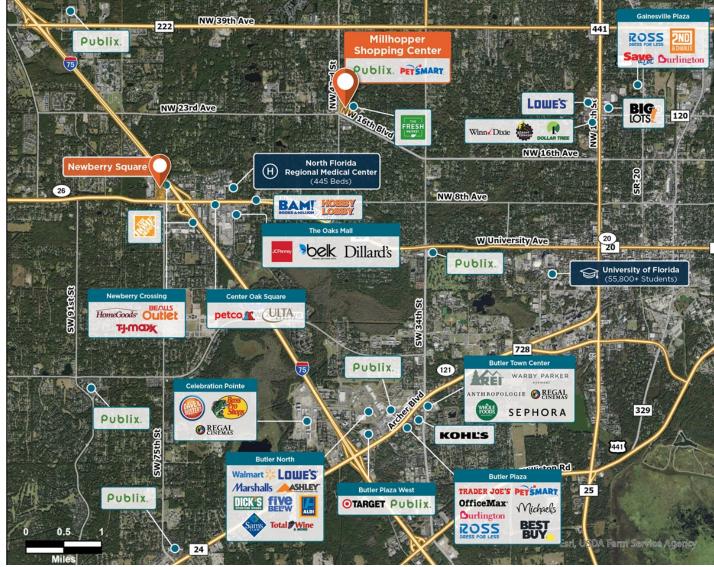

## **Millhopper Shopping Center**

9 4111-4121 NW 16th Blvd, Gainesville, FL 32605

A central location for the surrounding robust office community and the affluent Gainesville population.

Center Size: 80,201 Spaces Available: 1

## Within 3 Miles

| Population            | 84,427    |
|-----------------------|-----------|
| Avg. Household Income | 90,398    |
| Avg. Home Value       | \$354,760 |
| Annual Visits         | 1,653,745 |
| Vehicles Per Day      | 27,037    |

## **Millhopper Shopping Center**

**9** 4111-4121 NW 16th Blvd, Gainesville, FL 32605