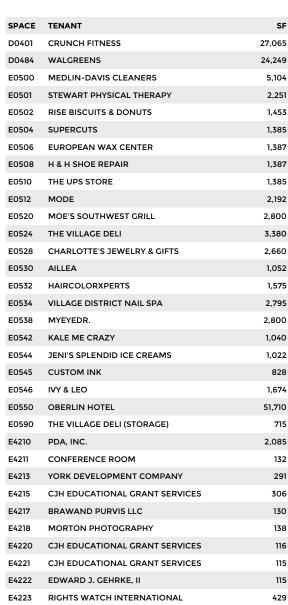

2 of 4

9 1900 Cameron St, Raleigh, NC 27605

**Center Size: 601,733** 

3 of 4

9 1900 Cameron St, Raleigh, NC 27605

**Center Size:** 601,733

| SPACE | TENANT           | SF     |
|-------|------------------|--------|
| F0601 | HARRIS TEETER    | 69,883 |
| F0611 | FP MOVEMENT      | 2,910  |
| F0615 | TILEBAR SHOWROOM | 5 490  |