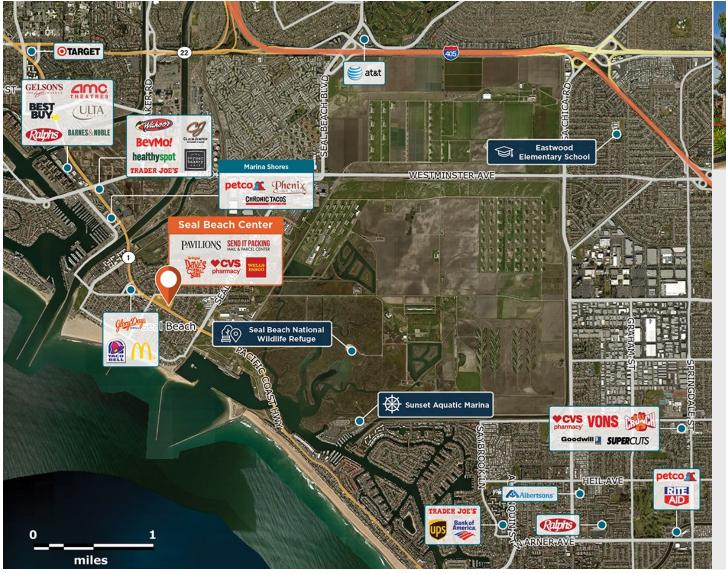

## Seal Beach Center

901-1101 Pacific Coast Hwy, Seal Beach, CA 90740

Exclusive center serving the Seal Beach community, strategically located on the busy Pacific Coast Highway.

Center Size: 96,858 Spaces Available: 3

## Within 3 Miles

Population 63,096
Avg. Household Income 158,418
Avg. Home Value \$1,157,419

Annual Visits 1,389,941 Vehicles Per Day 46,000

Regency Centers.

**Erin Saltzman**Leasing Contact

**L** 213 553 2252