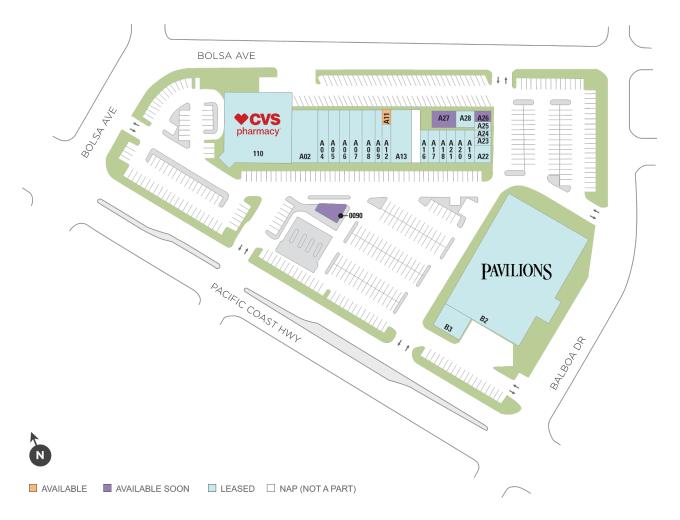

## **Seal Beach Center**

901-1101 Pacific Coast Hwy, Seal Beach, CA 90740

**Center Size: 96,858** 

| SPACE | TENANT                         | SF     |
|-------|--------------------------------|--------|
| 0A11  | AVAILABLE                      | 606    |
| 0090  | AVAILABLE SOON (Restaurant)    | 950    |
| 0A26  | AVAILABLE SOON                 | 405    |
| 0A27  | AVAILABLE SOON (Medical Space) | 1,000  |
| 0A02  | SEAL BEACH PHYSICAL THERAPY    | 3,855  |
| 0A04  | SUSHI RYOKAN                   | 1,695  |
| 0A05  | SWEET 1017 HAIRDRESSING        | 2,085  |
| 0A06  | LUXY LASH & BROWS              | 648    |
| 0A07  | SEAL BEACH FISH CO.            | 2,295  |
| 80A0  | CLASSIC CLEANERS               | 1,440  |
| 0A09  | YONGPING'S MASSAGE & SPA       | 1,132  |
| 0A12  | OSTEOSTRONG                    | 1,206  |
| 0A13  | FINBARS ITALIAN KITCHEN        | 3,319  |
| 0A16  | PATHIVARA THREADING SALON      | 798    |
| 0A17  | DR. STACEY LOWMAN              | 1,168  |
| 0A18  | THE NAIL AND SPA CO OF SEAL BE | 817    |
| 0A19  | BANK OF AMERICA - ATM          | 876    |
| 0A20  | SEAL BEACH PILATES             | 929    |
| 0A21  | LET'S GO PAINT                 | 939    |
| 0A22  | SEND IT PACKING                | 990    |
| 0A23  | MARINA CLIPPER                 | 420    |
| 0A24  | OCEAN STAINED GLASS            | 330    |
| 0A25  | SECRET SUN                     | 405    |
| 0A28  | STATE FARM INSURANCE           | 891    |
| 0B02  | PAVILIONS                      | 48,000 |
| OB03  | PEARLE VISION                  | 2,700  |
| 110   | CVS                            | 14,984 |