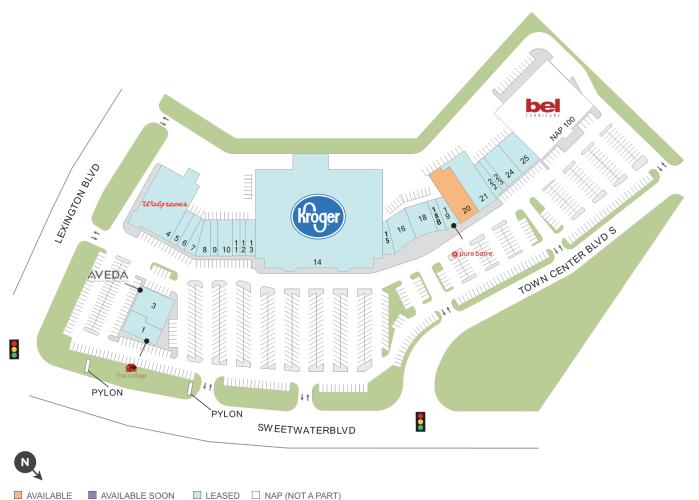

## **Sweetwater Plaza**

♀ 4711-4989 Sweetwater Blvd, Sugar Land, TX 77479

**Center Size: 134,679** 

| SPACE | TENANT                         | SF     |
|-------|--------------------------------|--------|
| 0020  | AVAILABLE                      | 5,886  |
| 0001  | THAI COTTAGE                   | 3,500  |
| 0003  | BEAUTY INDULGENCE DAY SPA & SA | 3,764  |
| 0004  | WALGREENS                      | 13,500 |
| 0005  | WOOF GANG BAKERY & GROOMING    | 1,800  |
| 0006  | BLO BLOW DRY BAR               | 1,524  |
| 0007  | SPORT CLIPS                    | 1,500  |
| 8000  | POP TOP BURGERS                | 1,875  |
| 0009  | POSTNET                        | 1,250  |
| 0010  | NAILS OF AMERICA               | 2,500  |
| 0011  | CLEAN JUICE                    | 1,200  |
| 0012  | STATE FARM INSURANCE           | 997    |
| 0013  | THERAPEUTIC THAI MASSAGE       | 1,700  |
| 0014  | KROGER                         | 65,875 |
| 0015  | LES SCISSORS                   | 1,600  |
| 0016  | MAGPIES GIFTS                  | 3,500  |
| 0018  | BONSAI FUSION                  | 3,764  |
| 0018B | BODY20                         | 1,536  |
| 0019  | PURE BARRE                     | 1,500  |
| 0021  | THE BLOOD CENTER               | 6,057  |
| 0022  | HUNTINGTON LEARNING CENTER     | 2,205  |
| 0023  | COPPERFIELD FAMILY DENTISTRY   | 1,266  |
| 0024  | QUEST DIAGNOSTICS              | 2,600  |
| 0025  | TEXAS EYE INSTITUTE            | 3,780  |
| 0100  | BEL FURNITURE                  | 0      |
|       |                                |        |