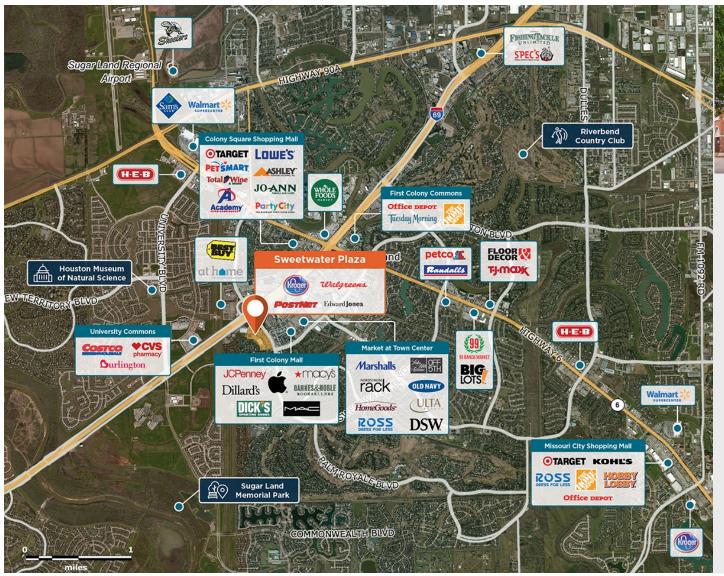

## **Sweetwater Plaza**

♀ 4711-4989 Sweetwater Blvd, Sugar Land, TX 77479

Located in the heart of affluent Sugar Land with great visibility and access from U.S. Highway 59.

Center Size: 134,679 Spaces Available: 1

## Within 3 Miles

Population 73,929
Avg. Household Income 185,507
Avg. Home Value \$524,692

Annual Visits 1,936,553 Vehicles Per Day 34,347

Regency Centers.

Hannah Permen Leasing Contact **\** 713 599 3508