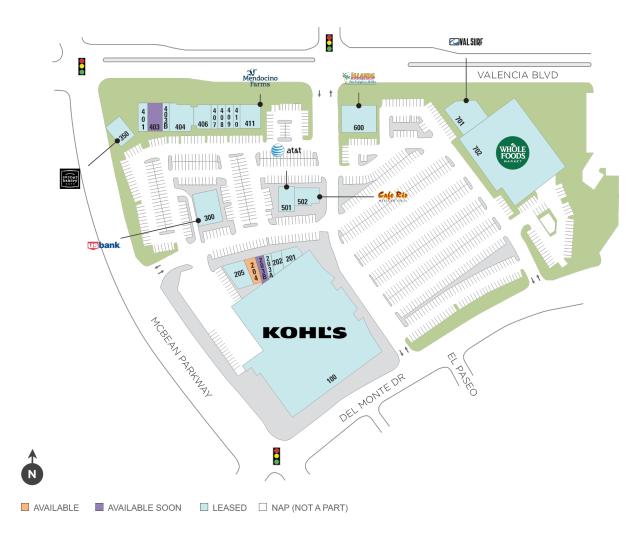

## Valencia Crossroads

💡 24120-24290 Valencia Blvd, Valencia, CA 91355

| Center | Size: | 172,856 |
|--------|-------|---------|
|--------|-------|---------|

| SPACE | TENANT                       | SF     |
|-------|------------------------------|--------|
| 0204  | AVAILABLE (Salon)            | 2,473  |
| 0203B | AVAILABLE SOON (Salon)       | 1,800  |
| 0403  | AVAILABLE SOON               | 3,115  |
| 0100  | KOHL'S                       | 88,966 |
| 0201  | FAST FRAME                   | 1,500  |
| 0202  | TEASPOON                     | 1,100  |
| 0203A | GOLDUNION                    | 1,200  |
| 0205  | VALENCIA DENTAL GROUP        | 2,800  |
| 0300  | US BANK                      | 5,000  |
| 0350  | CORNER BAKERY CAFE           | 3,000  |
| 0401  | PHILZ COFFEE                 | 1,400  |
| 0403B | NOTHING BUNDT CAKES          | 1,995  |
| 0404  | EARTHWISE PET                | 2,470  |
| 0406  | PERSPIRE SAUNA STUDIO        | 1,225  |
| 0407  | YOGURTLAND                   | 1,245  |
| 0408  | PILATES PLUS SANTA CLARITA   | 1,500  |
| 0409  | CLASSIC DESIGNS JEWELRY      | 1,500  |
| 0410  | LASERAWAY                    | 1,200  |
| 0411  | MENDOCINO FARMS              | 3,075  |
| 0501  | AT&T                         | 2,590  |
| 0502  | CAFE RIO                     | 2,700  |
| 0600  | ISLANDS FINE BURGERS & DRINK | 1      |
| 0701  | VAL SURF                     | 6,000  |
| 0702  | WHOLE FOODS                  | 35,000 |

1 of 1

Erin Saltzman Leasing Contact 213 553 2252
erinsaltzman@regencycenters.com

Updated: Apr 27 2025

©2025 Regency Centers, L.P.

This site plan is not a representation, warranty or guarantee as to size, location, identity of any tenant, the suite number, address or any other physical indicator or parameter of the property and for use as approximated information only. The improvements are subject to changes, additions, and deletions as the architect, landlord, or any governmental agency may direct or determine in their absolute discretion.