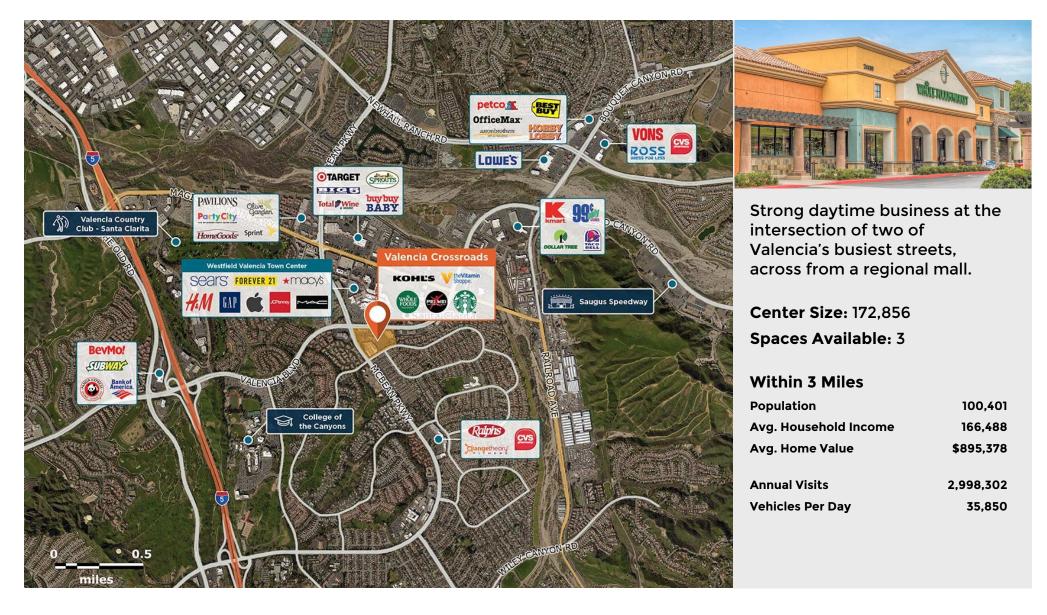

## Valencia Crossroads

Regency<sup>•</sup> Centers.

9 24120-24290 Valencia Blvd, Valencia, CA 91355

Erin Saltzman

Leasing Contact

This site plan is not a representation, warranty or guarantee as to size, location, identity of any tenant, the suite number, address or any other physical indicator or parameter of the property and for use as approximated information only. The improvements are subject to changes, additions, and deletions as the architect, landlord, or any governmental agency may direct or determine in their absolute discretion.

## Valencia Crossroads

💡 24120-24290 Valencia Blvd, Valencia, CA 91355

| Center | Size: | 172,856 |
|--------|-------|---------|
|--------|-------|---------|

| SPACE | TENANT                       | SF     |
|-------|------------------------------|--------|
| 0204  | AVAILABLE (Salon)            | 2,473  |
| 0203B | AVAILABLE SOON (Salon)       | 1,800  |
| 0403  | AVAILABLE SOON               | 3,115  |
| 0100  | KOHL'S                       | 88,966 |
| 0201  | FAST FRAME                   | 1,500  |
| 0202  | TEASPOON                     | 1,100  |
| 0203A | GOLDUNION                    | 1,200  |
| 0205  | VALENCIA DENTAL GROUP        | 2,800  |
| 0300  | US BANK                      | 5,000  |
| 0350  | CORNER BAKERY CAFE           | 3,000  |
| 0401  | PHILZ COFFEE                 | 1,400  |
| 0403B | NOTHING BUNDT CAKES          | 1,995  |
| 0404  | EARTHWISE PET                | 2,470  |
| 0406  | PERSPIRE SAUNA STUDIO        | 1,225  |
| 0407  | YOGURTLAND                   | 1,245  |
| 0408  | PILATES PLUS SANTA CLARITA   | 1,500  |
| 0409  | CLASSIC DESIGNS JEWELRY      | 1,500  |
| 0410  | LASERAWAY                    | 1,200  |
| 0411  | MENDOCINO FARMS              | 3,075  |
| 0501  | AT&T                         | 2,590  |
| 0502  | CAFE RIO                     | 2,700  |
| 0600  | ISLANDS FINE BURGERS & DRINK | 1      |
| 0701  | VAL SURF                     | 6,000  |
| 0702  | WHOLE FOODS                  | 35,000 |