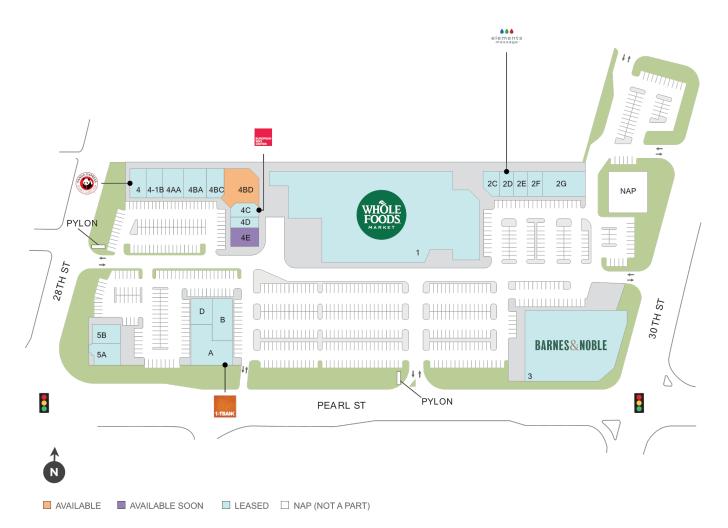

## **Crossroads Commons**

♀ 2905 Pearl Street, Boulder, CO 80301

**Center Size: 160,370** 

| SPACE | TENANT                         | SF     |
|-------|--------------------------------|--------|
| 4BD   | AVAILABLE                      | 5,859  |
| 4E    | AVAILABLE SOON (Medical Space) | 2,880  |
| 1     | WHOLE FOODS                    | 66,154 |
| 1A    | WHOLE FOODS (LIQUOR STORE)     | 8,800  |
| 2C    | FIRST TECH FEDERAL CREDIT UNIO | 1,807  |
| 2D    | ELEMENTS THERAPEUTIC MASSAGE   | 1,450  |
| 2E    | L & L HAWAIIAN BARBECUE        | 1,157  |
| 2F    | FAST FRAME                     | 1,330  |
| 2G    | CAR TOYS                       | 5,531  |
| 3     | BARNES & NOBLE                 | 30,738 |
| 4     | PANDA EXPRESS                  | 2,249  |
| 4-1B  | PALM BEACH TAN                 | 2,265  |
| 4AA   | ONLY NATURAL PET STORE         | 3,504  |
| 4BA   | CURO PET CARE                  | 3,180  |
| 4BC   | VIO MED SPA                    | 2,335  |
| 4C    | EUROPEAN WAX CENTER            | 1,800  |
| 4D    | POLISH NAILS                   | 1,463  |
| 5A    | TORCHY'S TACOS                 | 3,684  |
| 5B    | WILD PASTURES BURGER           | 1,998  |
| Α     | FIRST BANK OF BOULDER          | 5,792  |
| В     | WHOLE PETS                     | 3,436  |
| D     | RESTORE HYPER WELLNESS + CRYO  | 2,869  |
|       |                                |        |