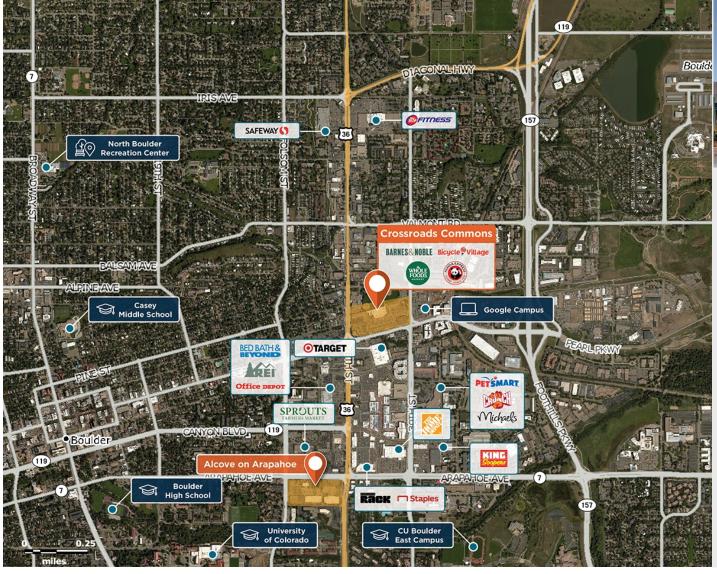

## **Crossroads Commons**

2905 Pearl Street, Boulder, CO 80301

Located at one of Boulder's busiest intersections near the University of Colorado and two malls.

Center Size: 160,370 Spaces Available: 2

## Within 3 Miles

Population 99,308 Avg. Household Income 141,853 Avg. Home Value \$1,123,725

Annual Visits 2,245,637 Vehicles Per Day 25,000

Regency Centers.

**Alyson Gannon Leasing Contact** 

**\** 303 300 5330