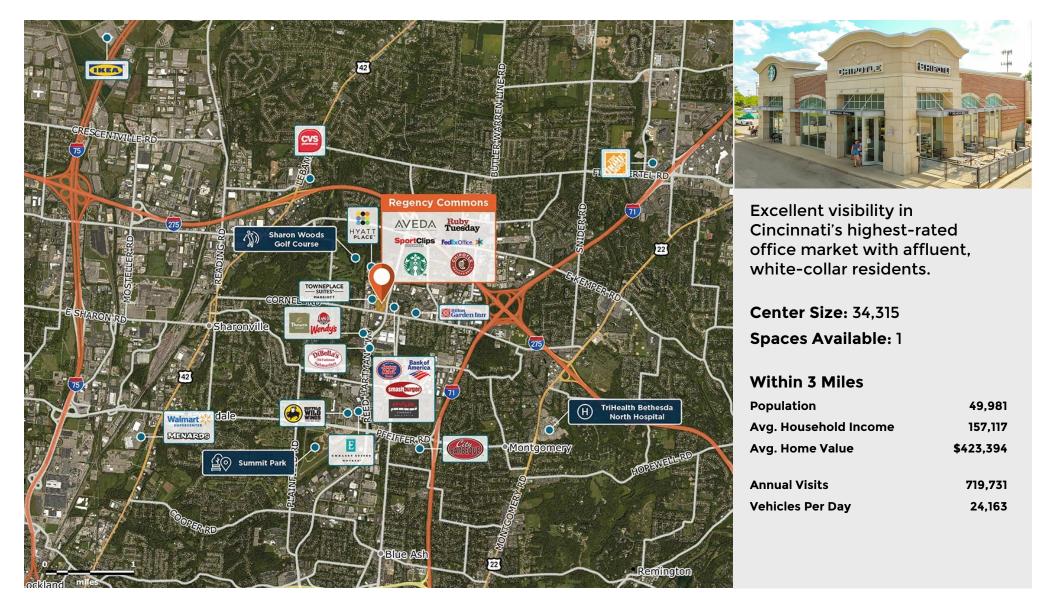

## **Regency Commons**

Regency<sup>.</sup>

Centers.

**?** 11221-11257 Reed Hartman Hwy, Blue Ash, OH 45241

**Brandon Furniss** 

Leasing Contact

This site plan is not a representation, warranty or guarantee as to size, location, identity of any tenant, the suite number, address or any other physical indicator or parameter of the property and for use as approximated information only. The improvements are subject to changes, additions, and deletions as the architect, landlord, or any governmental agency may direct or determine in their absolute discretion.

## **Regency Commons**

**?** 11221-11257 Reed Hartman Hwy, Blue Ash, OH 45241