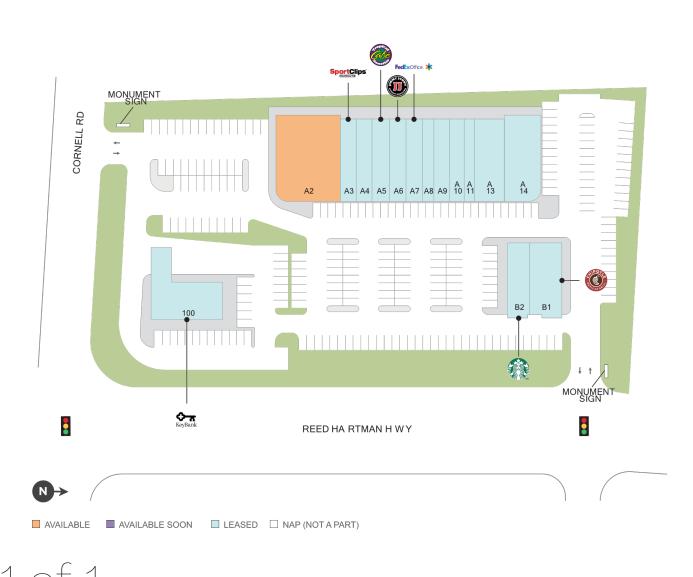

## Center Size: 34,315

| SPACE | TENANT                        | SF    |
|-------|-------------------------------|-------|
| A002  | AVAILABLE (Restaurant)        | 5,500 |
| 0100  | KEY BANK                      | 3,546 |
| A003  | SPORT CLIPS                   | 1,312 |
| A004  | 90'S NAIL & SPA               | 1,700 |
| A005  | TROPICAL SMOOTHIE CAFE        | 1,700 |
| A006  | JIMMY JOHN'S GOURMET SANDWICH | 1,700 |
| A007  | FEDEX OFFICE                  | 1,700 |
| A008  | THE JOINT                     | 1,270 |
| A009  | GREEN DISTRICT - A SALAD SPOT | 1,634 |
| A010  | WINGSTOP                      | 1,766 |
| A011  | DIRTY DOUGH COOKIES           | 1,700 |
| A013  | ANDO JAPANESE RESTAURANT      | 2,540 |
| A014  | FIT BODY BOOT CAMP            | 4,047 |
| B001  | CHIPOTLE MEXICAN GRILL        | 2,600 |
| B002  | STARBUCKS                     | 1,600 |