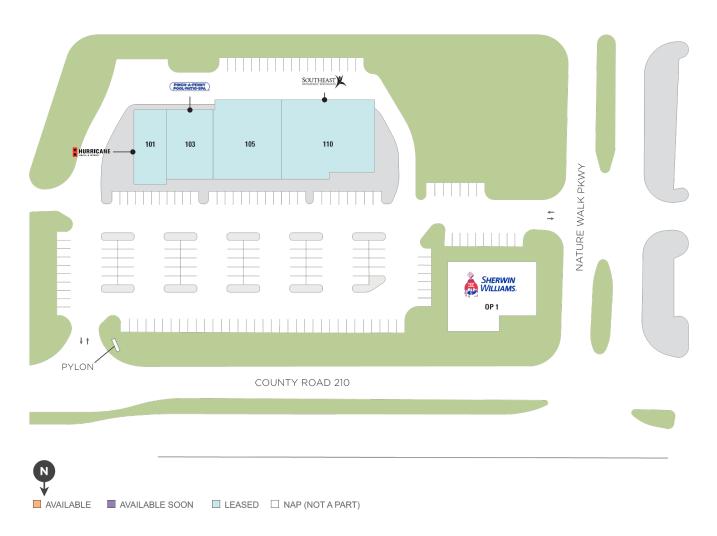

## Shops at John's Creek

**♀** 3051 County Road 210 W, St. Augustine, FL 32092

Center Size: 15,490

| SPACE | TENANT                    | SF    |
|-------|---------------------------|-------|
| 0101  | HURRICANE GRILL AND WINGS | 2,588 |
| 0103  | PINCH-A-PENNY             | 2,610 |
| 0105  | PEDIATRICA                | 4,241 |
| 0110  | SOUTHEAST ORTHOPEDICS     | 6,051 |
| OP 1  | SHERWIN-WILLIAMS          | 0     |