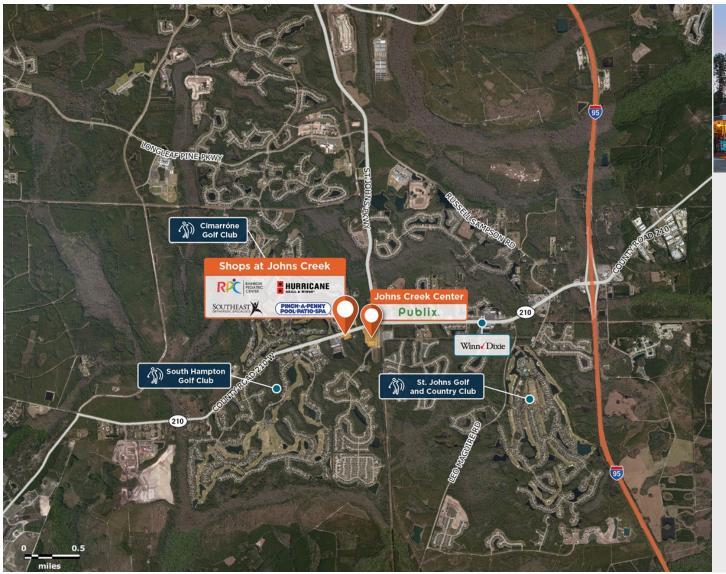

## Shops at John's Creek

**♀** 3051 County Road 210 W, St. Augustine, FL 32092

Strategic location at the main entrance to a large affluent community on the main road to I-95.

Center Size: 15,490 Spaces Available: 0

## Within 3 Miles

Population 32,340 Avg. Household Income 167,251 Avg. Home Value \$560,064

Annual Visits 320,699 Vehicles Per Day 34,500

Regency Centers.

**Eric Apple**Leasing Contact

**904 598 7450** 

ericapple@regencycenters.com