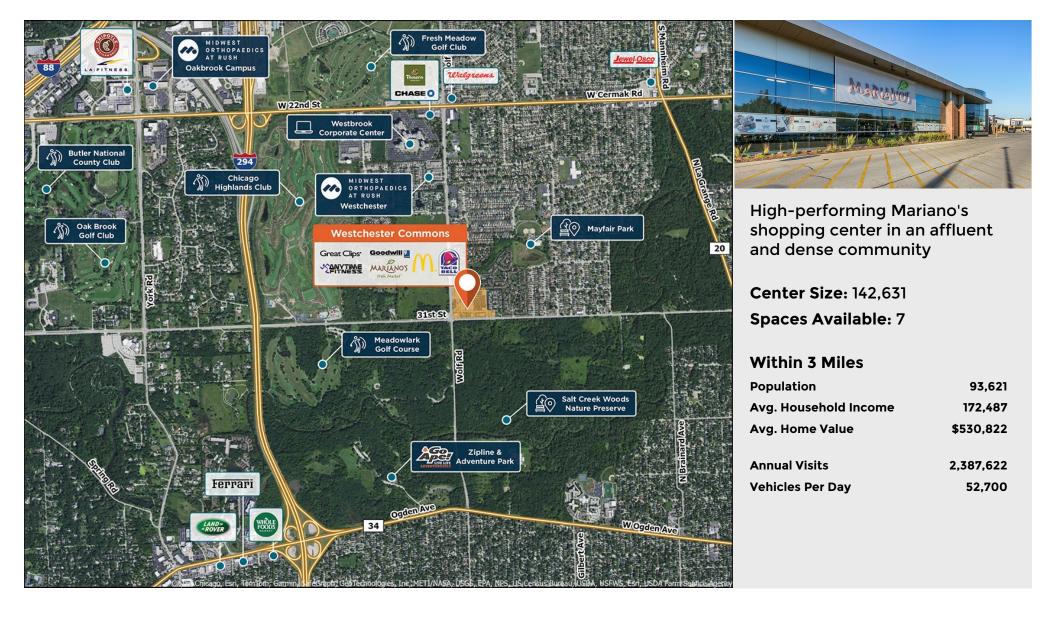

# Westchester Commons

9 3001-3075 S Wolf Rd, Westchester, IL 60154

#### Center Size: 142,631

| SPACE | TENANT                       | SF     |
|-------|------------------------------|--------|
| 004   | AVAILABLE (Medical Space)    | 2,000  |
| 005   | AVAILABLE                    | 1,000  |
| 009   | AVAILABLE                    | 1,000  |
| 025   | AVAILABLE                    | 2,400  |
| 030   | AVAILABLE                    | 750    |
| 031   | AVAILABLE                    | 750    |
| 035   | AVAILABLE                    | 1,384  |
| 001   | H & R BLOCK                  | 1,250  |
| 002   | JAY'S WOK                    | 1,000  |
| 006   | GREAT CLIPS                  | 1,000  |
| 007   | THE UPS STORE                | 1,250  |
| 008   | JEANNIE'S HAIR CO.           | 1,000  |
| 010   | THE HUNTINGTON NATIONAL BANK | 1,000  |
| 011   | MARIANO'S FRESH MARKET       | 79,771 |
| 014   | WESTBROOK CLEANERS           | 2,700  |
| 015   | PAUL'S PIZZA & HOT DOGS      | 2,700  |
| 021   | GOODWILL                     | 14,941 |
| 023   | ANYTIME FITNESS              | 8,100  |
| 026   | WESTCHESTER INN              | 1,600  |
| 027   | MAGIC NAILS                  | 3,200  |
| 029   | IMPULSE REHAB AND WELLNESS   | 2,400  |
| 032   | BETTY'S BISTRO               | 1,500  |
| 033   | DENTAL CONCEPTS              | 1,384  |
| 034   | PETRAK CHIROPRACTIC          | 1,368  |
| OP1   | MCDONALDS                    | 1      |
| OP2   | KFC                          | 3,182  |
| OP3   | TACO BELL                    | 4,000  |
| OP4   | WELLS FARGO BANK             | 0      |