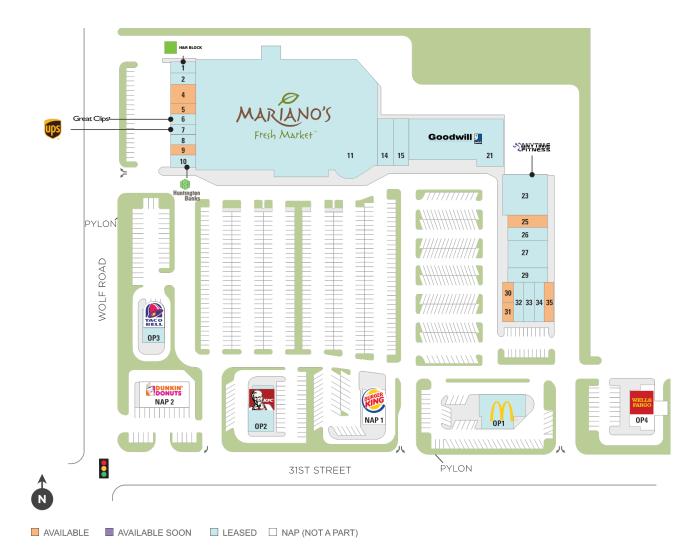

## Westchester Commons

9 3001-3075 S Wolf Rd, Westchester, IL 60154

Regency<sup>•</sup> Centers.

### WC WESTCHESTER COMMONS

Updated: Mar 31 2025

©2025 Regency Centers, L.P.

This site plan is not a representation, warranty or guarantee as to size, location, identity of any tenant, the suite number, address or any other physical indicator or parameter of the property and for use as approximated information only. The improvements are subject to changes, additions, and deletions as the architect, landlord, or any governmental agency may direct or determine in their absolute discretion.

#### Center Size: 142,631

| SPACE | TENANT                       | SF     |
|-------|------------------------------|--------|
| 004   | AVAILABLE (Medical Space)    | 2,000  |
| 005   | AVAILABLE                    | 1,000  |
| 009   | AVAILABLE                    | 1,000  |
| 025   | AVAILABLE                    | 2,400  |
| 030   | AVAILABLE                    | 750    |
| 031   | AVAILABLE                    | 750    |
| 035   | AVAILABLE                    | 1,384  |
| 001   | H & R BLOCK                  | 1,250  |
| 002   | JAY'S WOK                    | 1,000  |
| 006   | GREAT CLIPS                  | 1,000  |
| 007   | THE UPS STORE                | 1,250  |
| 008   | JEANNIE'S HAIR CO.           | 1,000  |
| 010   | THE HUNTINGTON NATIONAL BANK | 1,000  |
| 011   | MARIANO'S FRESH MARKET       | 79,771 |
| 014   | WESTBROOK CLEANERS           | 2,700  |
| 015   | PAUL'S PIZZA & HOT DOGS      | 2,700  |
| 021   | GOODWILL                     | 14,941 |
| 023   | ANYTIME FITNESS              | 8,100  |
| 026   | WESTCHESTER INN              | 1,600  |
| 027   | MAGIC NAILS                  | 3,200  |
| 029   | IMPULSE REHAB AND WELLNESS   | 2,400  |
| 032   | BETTY'S BISTRO               | 1,500  |
| 033   | DENTAL CONCEPTS              | 1,384  |
| 034   | PETRAK CHIROPRACTIC          | 1,368  |
| OP1   | MCDONALDS                    | 1      |
| OP2   | KFC                          | 3,182  |
| OP3   | TACO BELL                    | 4,000  |
| OP4   | WELLS FARGO BANK             | 0      |