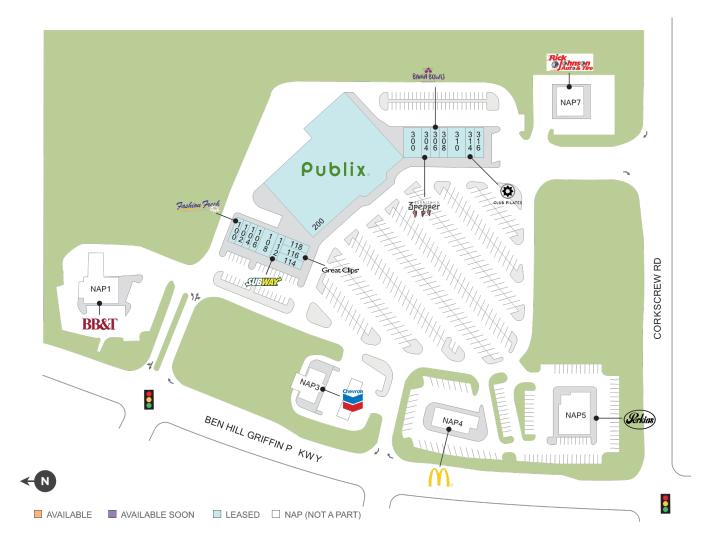

## Center Size: 78,784

| SPACE | TENANT                          | SF     |
|-------|---------------------------------|--------|
| 0100  | FASHION FRESH DRY CLEANERS      | 1,200  |
| 0102  | CHINA GOURMET II                | 1,200  |
| 0104  | NAIL JAZZ                       | 1,200  |
| 0106  | THE LASH LOUNGE                 | 1,200  |
| 0108  | MARIO'S BRUNCH                  | 2,400  |
| 0112  | SUBWAY                          | 1,210  |
| 0114  | HALSEY CHIROPRACTIC             | 1,200  |
| 0116  | GREAT CLIPS                     | 1,095  |
| 0118  | PACK & SEND EXPRESS             | 1,100  |
| 0200  | PUBLIX                          | 54,379 |
| 0300  | MARSALA PIZZA & ITALIAN EATERY  | 2,800  |
| 0304  | 3 PEPPER BURRITO CO.            | 1,400  |
| 0306  | BAHIA BOWLS CAFE                | 1,400  |
| 0308  | PRIMEHEALTH URGENT CARE         | 1,400  |
| 0310  | A TO Z LIQUOR GRANDE OAKS       | 2,800  |
| 0314  | CLUB PILATES                    | 1,400  |
| 0316  | PREMIER DENTAL & IMPLANT STUDIO | 1,400  |