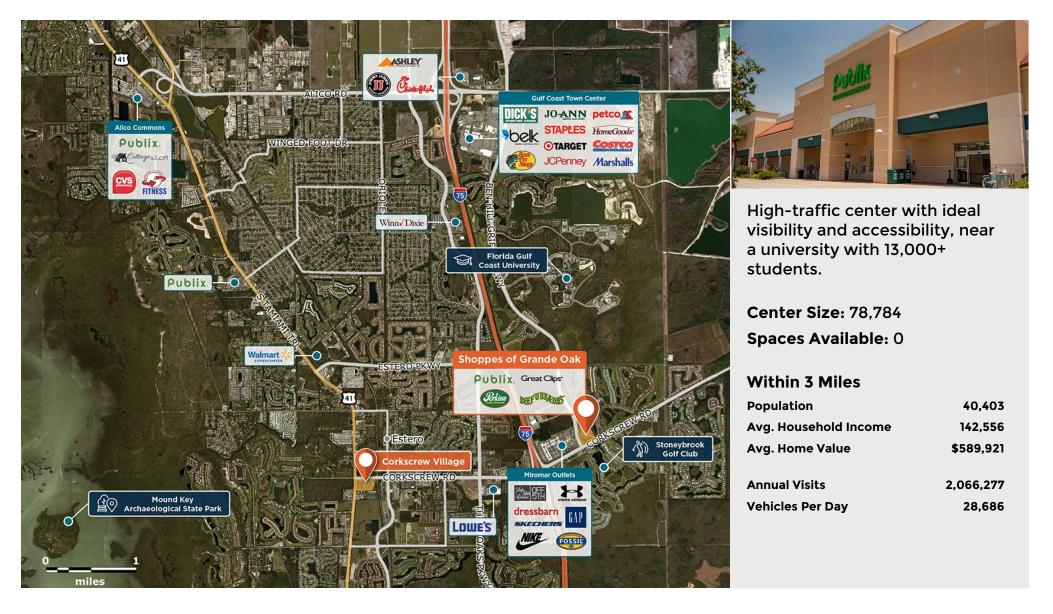

## **Shoppes of Grande Oak**

Regency<sup>•</sup>

Centers.

20301 20321 Grande Oak Shoppes, Estero, FL 33928

**Faith Fruciano** 

Leasing Contact

This site plan is not a representation, warranty or guarantee as to size, location, identity of any tenant, the suite number, address or any other physical indicator or parameter of the property and for use as approximated information only. The improvements are subject to changes, additions, and deletions as the architect, landlord, or any governmental agency may direct or determine in their absolute discretion.

## **Shoppes of Grande Oak**

**Q** 20301 20321 Grande Oak Shoppes, Estero, FL 33928