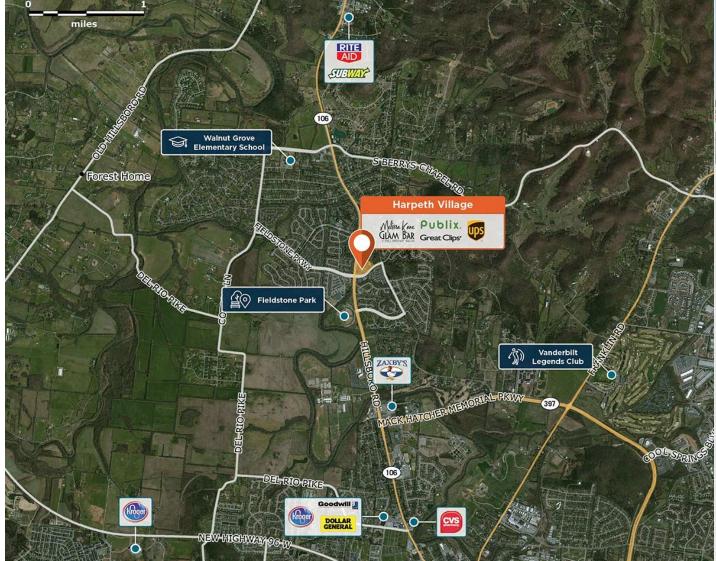

# Harpeth Village Fieldstone

**Q** 2020 Fieldstone Parkway, Franklin, TN 37069

Regency<sup>•</sup> Centers.

**Allison Wiggs** 

Leasing Contact

Located in an affluent bedroom community and home to the leading grocer in the trade area.

#### Within 3 Miles

| Population            | 27,421    |
|-----------------------|-----------|
| Avg. Household Income | 162,389   |
| Avg. Home Value       | \$845,931 |
| Annual Visits         | 1,149,267 |
| Vehicles Per Day      | 17,778    |