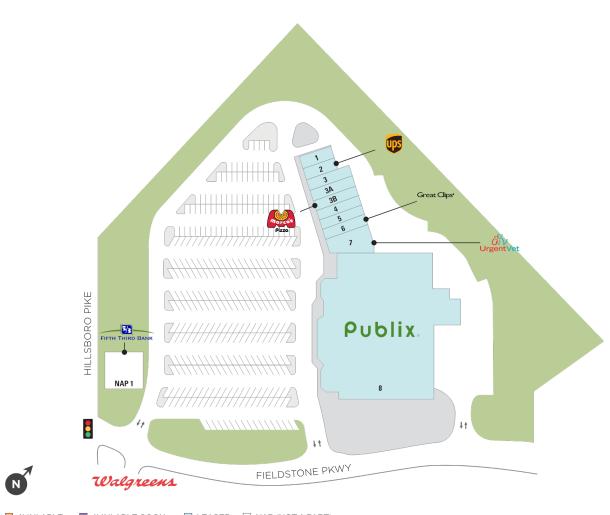

#### **Center Size: 70,091**

| SPACE | TENANT                   | SF     |
|-------|--------------------------|--------|
| 0001  | HERITAGE CLEANERS        | 1,200  |
| 0002  | THE UPS STORE            | 1,200  |
| 0003  | SCENTHOUND               | 1,555  |
| 0003A | ACB NAILS                | 1,600  |
| 0003B | MARCO'S PIZZA            | 1,600  |
| 0004  | MISO JAPANESE RESTAURANT | 1,600  |
| 0005  | HILLSBORO ORTHODONTICS   | 1,920  |
| 0006  | GREAT CLIPS              | 1,280  |
| 0007  | URGENTVET                | 2,714  |
| 0008  | PUBLIX                   | 55,377 |

AVAILABLE AVAILABLE SOON LEASED NAP (NOT A PART)