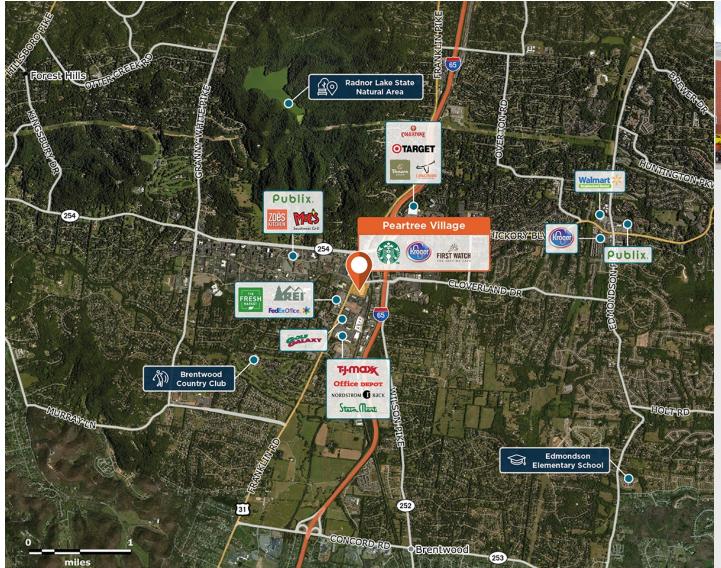

## Peartree Village

**?** 210 Franklin Road, Brentwood, TN 37027

Excellent visibility and abundant parking, located in a densely populated, affluent area.

**Center Size:** 109,506 **Spaces Available:** 0

## Within 3 Miles

Population 36,272 Avg. Household Income 213,463 Avg. Home Value \$901,992

Annual Visits 1,542,502 Vehicles Per Day 22,350

Regency Centers.

Allison Wiggs Leasing Contact **\** 919 831 4915