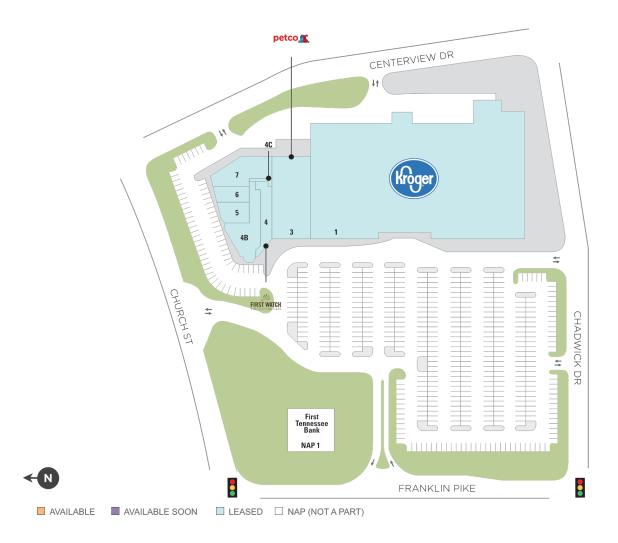

## Peartree Village

**?** 210 Franklin Road, Brentwood, TN 37027

**Center Size: 109,506** 

| SPA  | CE TENANT              | SF     |
|------|------------------------|--------|
| 000  | KROGER                 | 84,147 |
| 000  | B PETCO                | 11,120 |
| 0004 | FIRST WATCH RESTAURANT | 3,586  |
| 0004 | B CARENOW              | 3,726  |
| 000  | SERENITY NAIL AND SPA  | 2,339  |
| 000  | HERITAGE CLEANERS      | 1,071  |
| 000  | 7 BLUEFIN SUSHI & THAI | 3,517  |