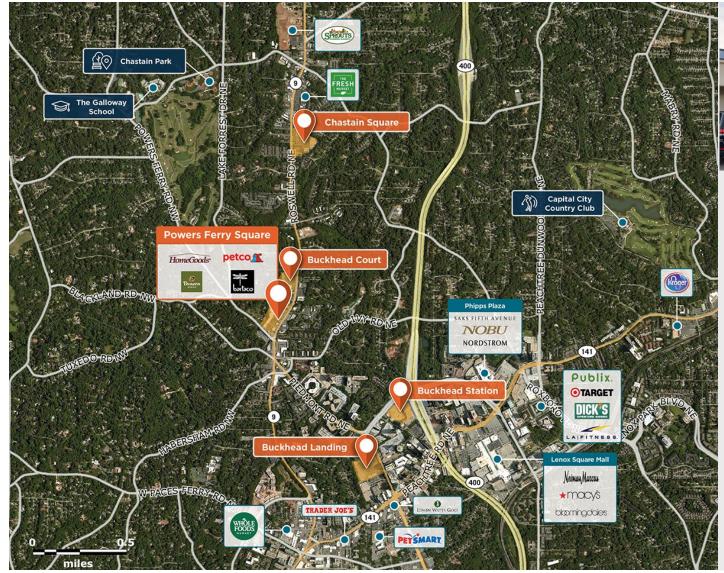

## **Powers Ferry Square**

**?** 3714 Roswell Road, Atlanta, GA 30342

Located in a densely populated, affluent area with a workplace population of 150,000+ in three miles.

Center Size: 98,644 Spaces Available: 1

## Within 3 Miles

Population 114,119
Avg. Household Income 187,406
Avg. Home Value \$947,716

Annual Visits 1,118,533 Vehicles Per Day 19,547

Regency Centers.

**Leslie Mintz**Leasing Contact

**404 575 3296** 