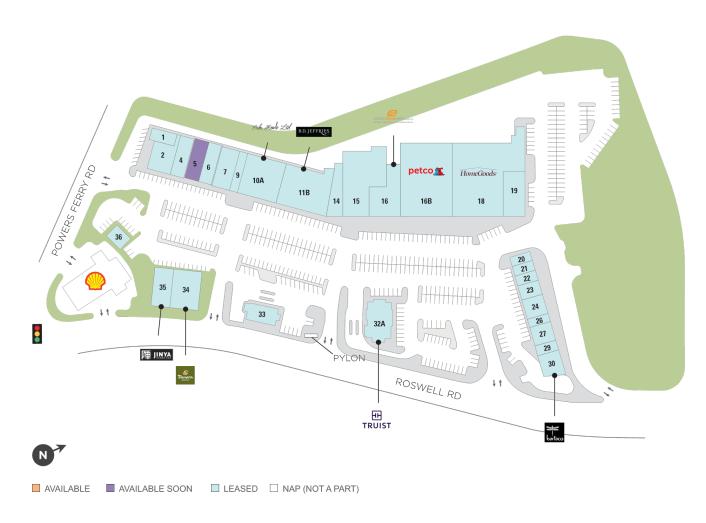

## **Powers Ferry Square**

**9** 3714 Roswell Road, Atlanta, GA 30342

Center Size: 98,644

| SPACE | TENANT                      | SF     |
|-------|-----------------------------|--------|
| 0005  | AVAILABLE SOON              | 1,931  |
| 0001  | TRENDS SALON                | 1,206  |
| 0002  | SPRONG CHILDREN'S SHOES     | 2,753  |
| 0004  | KAZOO TOYS OF BUCKHEAD      | 2,243  |
| 0006  | DREAMDRY                    | 1,960  |
| 0007  | INSTITUT' DERMED            | 2,986  |
| 0009  | FROLIC                      | 1,543  |
| 0010A | ERIKA READE                 | 4,677  |
| 0011B | B. D. JEFFRIES              | 7,860  |
| 0014  | JERSEY MIKE'S SUBS          | 1,385  |
| 0015  | BERKSHIRE HATHAWAY          | 7,066  |
| 0016  | ROAD RUNNER SPORTS          | 5,575  |
| 0016B | PETCO                       | 10,625 |
| 0018  | HOMEGOODS                   | 21,296 |
| 0019  | J. CREW FACTORY             | 4,540  |
| 0020  | LITTLE BUCKHEAD BLUE        | 721    |
| 0021  | TASSEL'S                    | 700    |
| 0022  | NAIL FAVOR                  | 800    |
| 0023  | PIGTAILS & CREWCUTS         | 1,267  |
| 0024  | SABOT                       | 1,403  |
| 0026  | AILLEA (SUB: FRAME OF MIND) | 622    |
| 0027  | PLAYA BOWLS                 | 1,198  |
| 0029  | CLEAN YOUR DIRTY FACE       | 764    |
| 0030  | BARTACO                     | 4,025  |
| 0032A | TRUIST BANK                 | 1      |
| 0033  | AMERIS BANK                 | 1,894  |
| 0034  | PANERA BREAD                | 3,900  |
| 0035  | JINYA RAMEN BAR             | 2,400  |
| 0036  | BUCKHEAD CLEANERS           | 1,303  |