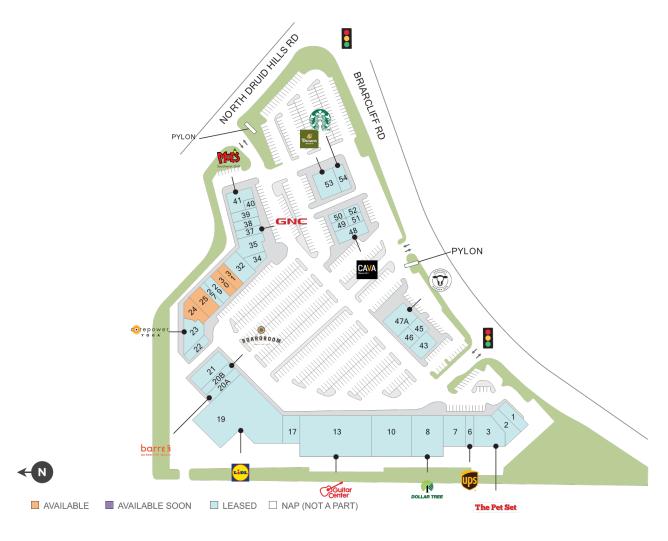

## **Brighten Park**

♀ 2470-2490 Briarcliff Road, Atlanta, GA 30329

In a densely populated trade area on a major east/west connector, less than one mile from Emory University.

Center Size: 136,986 Spaces Available: 4

## **Brighten Park**

**?** 2470-2490 Briarcliff Road, Atlanta, GA 30329

**Center Size: 136,986** 

| 001101 01201 100,000 |                             |        |  |
|----------------------|-----------------------------|--------|--|
| SPACE                | TENANT                      | SF     |  |
| 00024                | AVAILABLE (Salon)           | 1,817  |  |
| 00025                | AVAILABLE                   | 2,428  |  |
| 00030                | AVAILABLE                   | 1,400  |  |
| 00031                | AVAILABLE                   | 1,400  |  |
| 00001                | CLOTHING CARE               | 1,878  |  |
| 00002                | PLATO'S CLOSET              | 2,971  |  |
| 00003                | THE PET SET                 | 5,640  |  |
| 00006                | THE UPS STORE               | 1,400  |  |
| 00007                | FORTUNE COOKIE RESTAURANT   | 2,800  |  |
| 80000                | DOLLAR TREE                 | 8,000  |  |
| 00010                | BIG BLUE SWIM SCHOOL        | 10,000 |  |
| 00013                | GUITAR CENTER               | 18,278 |  |
| 00017                | AQUA NAIL & BEAUTY LOUNGE   | 2,775  |  |
| 00019                | LIDL                        | 24,625 |  |
| 00020A               | BARRE3                      | 2,000  |  |
| 00020В               | BOARDROOM SALON FOR MEN     | 1,946  |  |
| 00021                | EATALIANO KITCHEN           | 3,000  |  |
| 00022                | THE DRIPBAR                 | 1,478  |  |
| 00023                | COREPOWER YOGA              | 4,139  |  |
| 00027                | GREAT CLIPS                 | 1,036  |  |
| 00029                | COAST DENTAL                | 1,627  |  |
| 00032                | TAICHI BUBBLE TEA           | 2,800  |  |
| 00034                | THE LASH LOUNGE             | 1,485  |  |
| 00035                | BALANCE & RELAX MASSAGE     | 2,545  |  |
| 00037                | GNC                         | 1,300  |  |
| 00038                | FOOT SOLUTIONS              | 1,300  |  |
| 00039                | UNIQUE THREADING & BODY WAX | 1,300  |  |
| 00040                | SMOOTHIE KING               | 900    |  |
| 00041                | MOE'S SOUTHWEST GRILL       | 2,987  |  |
| 00043                | NAVY FEDERAL CREDIT UNION   | 3,104  |  |
| 00045                | JERSEY MIKE'S SUBS          | 1,104  |  |
| 00046                | H & R BLOCK                 | 1,125  |  |
| 00047A               | HOPDODDY                    | 4,000  |  |

## **Brighten Park**

♀ 2470-2490 Briarcliff Road, Atlanta, GA 30329

**Center Size: 136,986** 

| SPACE | TENANT       | SF    |
|-------|--------------|-------|
| 00048 | CAVA         | 2,437 |
| 00049 | THE JOINT    | 800   |
| 00050 | MELTAWAY     | 680   |
| 00051 | GOODWILL     | 800   |
| 00052 | WINGSTOP     | 1,011 |
| 00053 | PANERA BREAD | 4,850 |
| 00054 | STARBUCKS    | 1,820 |