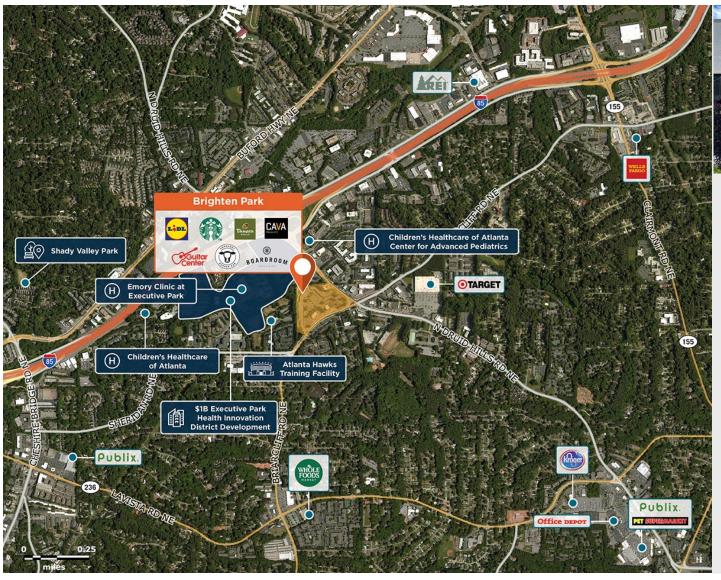

## **Brighten Park**

♀ 2470-2490 Briarcliff Road, Atlanta, GA 30329

In a densely populated trade area on a major east/west connector, less than one mile from Emory University.

Center Size: 136,986 Spaces Available: 4

## Within 3 Miles

Population 152,200 Avg. Household Income 161,441 Avg. Home Value \$713,076

Annual Visits 2,223,141 Vehicles Per Day 52,900

Regency Centers.

**Leslie Mintz**Leasing Contact

**404 575 3296** 

## **Brighten Park**

**?** 2470-2490 Briarcliff Road, Atlanta, GA 30329

**Center Size: 136,986** 

| 001101 01201 100,000 |                             |        |  |
|----------------------|-----------------------------|--------|--|
| SPACE                | TENANT                      | SF     |  |
| 00024                | AVAILABLE (Salon)           | 1,817  |  |
| 00025                | AVAILABLE                   | 2,428  |  |
| 00030                | AVAILABLE                   | 1,400  |  |
| 00031                | AVAILABLE                   | 1,400  |  |
| 00001                | CLOTHING CARE               | 1,878  |  |
| 00002                | PLATO'S CLOSET              | 2,971  |  |
| 00003                | THE PET SET                 | 5,640  |  |
| 00006                | THE UPS STORE               | 1,400  |  |
| 00007                | FORTUNE COOKIE RESTAURANT   | 2,800  |  |
| 80000                | DOLLAR TREE                 | 8,000  |  |
| 00010                | BIG BLUE SWIM SCHOOL        | 10,000 |  |
| 00013                | GUITAR CENTER               | 18,278 |  |
| 00017                | AQUA NAIL & BEAUTY LOUNGE   | 2,775  |  |
| 00019                | LIDL                        | 24,625 |  |
| 00020A               | BARRE3                      | 2,000  |  |
| 00020В               | BOARDROOM SALON FOR MEN     | 1,946  |  |
| 00021                | EATALIANO KITCHEN           | 3,000  |  |
| 00022                | THE DRIPBAR                 | 1,478  |  |
| 00023                | COREPOWER YOGA              | 4,139  |  |
| 00027                | GREAT CLIPS                 | 1,036  |  |
| 00029                | COAST DENTAL                | 1,627  |  |
| 00032                | TAICHI BUBBLE TEA           | 2,800  |  |
| 00034                | THE LASH LOUNGE             | 1,485  |  |
| 00035                | BALANCE & RELAX MASSAGE     | 2,545  |  |
| 00037                | GNC                         | 1,300  |  |
| 00038                | FOOT SOLUTIONS              | 1,300  |  |
| 00039                | UNIQUE THREADING & BODY WAX | 1,300  |  |
| 00040                | SMOOTHIE KING               | 900    |  |
| 00041                | MOE'S SOUTHWEST GRILL       | 2,987  |  |
| 00043                | NAVY FEDERAL CREDIT UNION   | 3,104  |  |
| 00045                | JERSEY MIKE'S SUBS          | 1,104  |  |
| 00046                | H & R BLOCK                 | 1,125  |  |
| 00047A               | HOPDODDY                    | 4,000  |  |

## **Brighten Park**

♀ 2470-2490 Briarcliff Road, Atlanta, GA 30329

**Center Size: 136,986** 

| SPACE | TENANT       | SF    |
|-------|--------------|-------|
| 00048 | CAVA         | 2,437 |
| 00049 | THE JOINT    | 800   |
| 00050 | MELTAWAY     | 680   |
| 00051 | GOODWILL     | 800   |
| 00052 | WINGSTOP     | 1,011 |
| 00053 | PANERA BREAD | 4,850 |
| 00054 | STARBUCKS    | 1,820 |