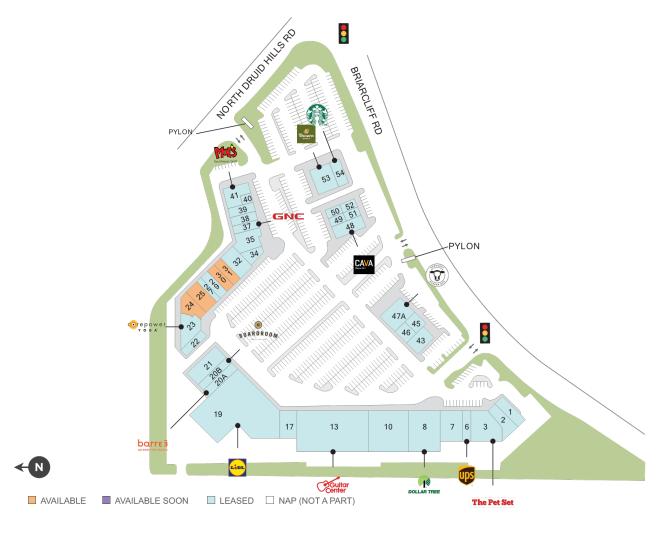

## **Brighten Park**

♀ 2470-2490 Briarcliff Road, Atlanta, GA 30329

In a densely populated trade area on a major east/west connector, less than one mile from Emory University.

Center Size: 136,986 Spaces Available: 4

## **Brighten Park**

**?** 2470-2490 Briarcliff Road, Atlanta, GA 30329

**Center Size: 136,986** 

| 001101 01201 100,000 |                             |        |  |
|----------------------|-----------------------------|--------|--|
| SPACE                | TENANT                      | SF     |  |
| 00024                | AVAILABLE (Salon)           | 1,817  |  |
| 00025                | AVAILABLE                   | 2,428  |  |
| 00030                | AVAILABLE                   | 1,400  |  |
| 00031                | AVAILABLE                   | 1,400  |  |
| 00001                | CLOTHING CARE               | 1,878  |  |
| 00002                | PLATO'S CLOSET              | 2,971  |  |
| 00003                | THE PET SET                 | 5,640  |  |
| 00006                | THE UPS STORE               | 1,400  |  |
| 00007                | FORTUNE COOKIE RESTAURANT   | 2,800  |  |
| 80000                | DOLLAR TREE                 | 8,000  |  |
| 00010                | BIG BLUE SWIM SCHOOL        | 10,000 |  |
| 00013                | GUITAR CENTER               | 18,278 |  |
| 00017                | AQUA NAIL & BEAUTY LOUNGE   | 2,775  |  |
| 00019                | LIDL                        | 24,625 |  |
| 00020A               | BARRE3                      | 2,000  |  |
| 00020В               | BOARDROOM SALON FOR MEN     | 1,946  |  |
| 00021                | EATALIANO KITCHEN           | 3,000  |  |
| 00022                | THE DRIPBAR                 | 1,478  |  |
| 00023                | COREPOWER YOGA              | 4,139  |  |
| 00027                | GREAT CLIPS                 | 1,036  |  |
| 00029                | COAST DENTAL                | 1,627  |  |
| 00032                | TAICHI BUBBLE TEA           | 2,800  |  |
| 00034                | THE LASH LOUNGE             | 1,485  |  |
| 00035                | BALANCE & RELAX MASSAGE     | 2,545  |  |
| 00037                | GNC                         | 1,300  |  |
| 00038                | FOOT SOLUTIONS              | 1,300  |  |
| 00039                | UNIQUE THREADING & BODY WAX | 1,300  |  |
| 00040                | SMOOTHIE KING               | 900    |  |
| 00041                | MOE'S SOUTHWEST GRILL       | 2,987  |  |
| 00043                | NAVY FEDERAL CREDIT UNION   | 3,104  |  |
| 00045                | JERSEY MIKE'S SUBS          | 1,104  |  |
| 00046                | H & R BLOCK                 | 1,125  |  |
| 00047A               | HOPDODDY                    | 4,000  |  |

## **Brighten Park**

♀ 2470-2490 Briarcliff Road, Atlanta, GA 30329

**Center Size: 136,986** 

| SPACE | TENANT       | SF    |
|-------|--------------|-------|
| 00048 | CAVA         | 2,437 |
| 00049 | THE JOINT    | 800   |
| 00050 | MELTAWAY     | 680   |
| 00051 | GOODWILL     | 800   |
| 00052 | WINGSTOP     | 1,011 |
| 00053 | PANERA BREAD | 4,850 |
| 00054 | STARBUCKS    | 1,820 |