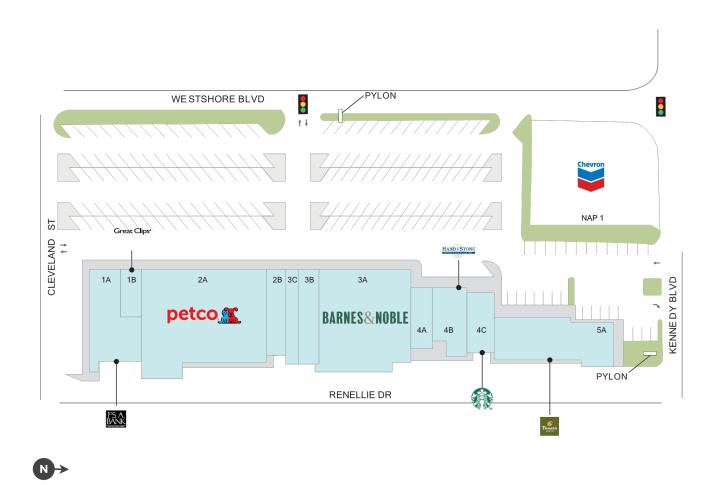

## **Town Square Center**

9 112-146 Westshore Boulevard, Tampa, FL 33609

**Center Size: 44,380** 

| SPACE | TENANT                        | SF     |
|-------|-------------------------------|--------|
| 0001A | JOS. A. BANK                  | 4,430  |
| 0001B | GREAT CLIPS                   | 838    |
| 0002A | PETCO                         | 12,798 |
| 0002B | REMOVERY                      | 1,614  |
| 0003A | BARNES & NOBLE                | 10,244 |
| 0003B | A. HALEY BOUTIQUE             | 2,508  |
| 0003C | MILAN LASER HAIR REMOVAL      | 1,900  |
| 0004A | SO FRESH                      | 1,266  |
| 0004B | HAND & STONE MASSAGE & FACIAL | 2,586  |
| 0004C | STARBUCKS                     | 1,664  |
| 0005A | PANERA BREAD                  | 4,532  |

AVAILABLE AVAILABLE SOON LEASED NAP (NOT A PART)

1 of 1

## Regency<sup>•</sup> Centers.

Faith Fruciano Leasing Contact **813 664 4810**faithfruciano@regencycenters.com

Updated: Mar 31 2025 ©2025 Regency Centers, L.P.

This site plan is not a representation, warranty or guarantee as to size, location, identity of any tenant, the suite number, address or any other physical indicator or parameter of the property and for use as approximated information only. The improvements are subject to changes, additions, and deletions as the architect, landlord, or any governmental agency may direct or determine in their absolute discretion.