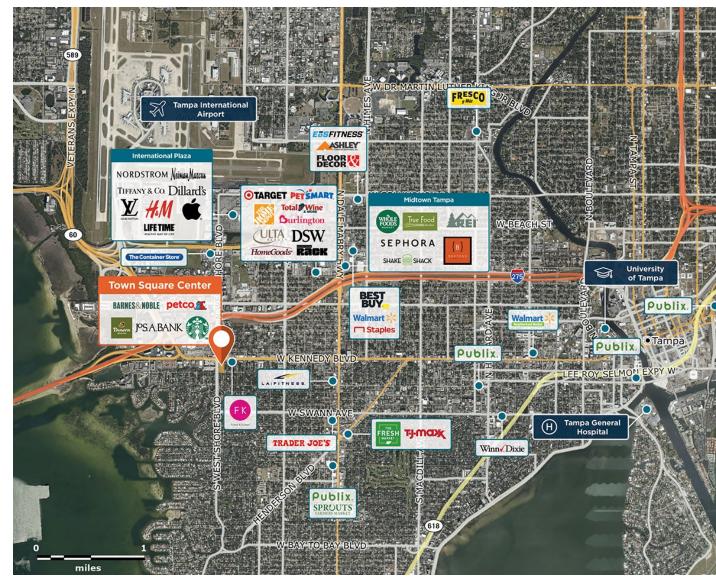

## **Town Square Center**

9 112-146 Westshore Boulevard, Tampa, FL 33609

In a dense area surrounded by exclusive, affluent neighborhoods and a robust office community.

Center Size: 44,380 Spaces Available: 0

## Within 3 Miles

| Population            | 80,974    |
|-----------------------|-----------|
| Avg. Household Income | 155,430   |
| Avg. Home Value       | \$749,125 |
| Annual Visits         | 854,702   |
| Vehicles Per Day      | 55,500    |