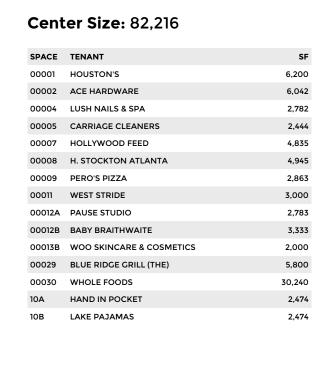

## **Paces Ferry Plaza**

Eclectic center in a dense and exclusive area with limited competition in metro Atlanta's wealthiest zip code.

Center Size: 82,216 Spaces Available: 0