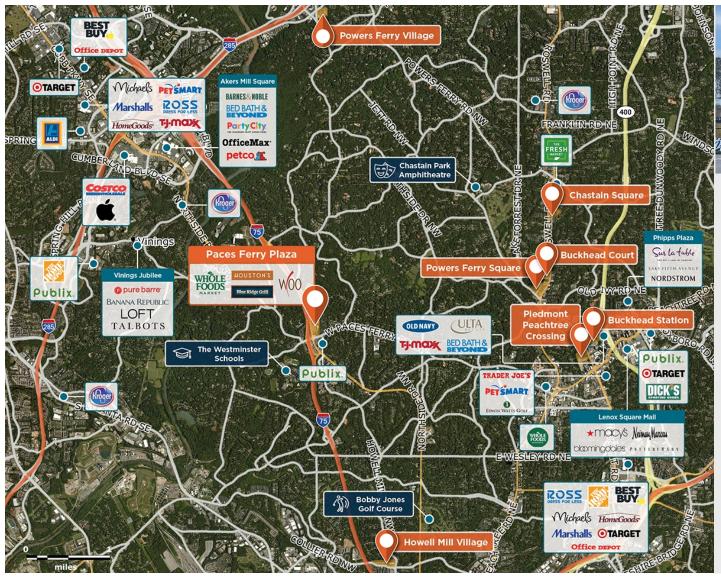

## **Paces Ferry Plaza**

Eclectic center in a dense and exclusive area with limited competition in metro Atlanta's wealthiest zip code.

Center Size: 82,216 Spaces Available: 0

## Within 3 Miles

Population 70,875 Avg. Household Income 194,123 Avg. Home Value \$958,987

Annual Visits 1,311,360 Vehicles Per Day 22,282

Regency Centers.

**Leslie Mintz**Leasing Contact

**404 575 3296** 