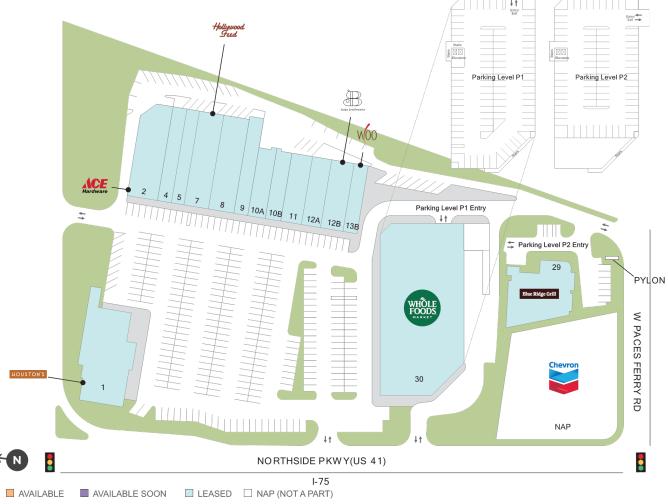

## **Paces Ferry Plaza**

Eclectic center in a dense and exclusive area with limited competition in metro Atlanta's wealthiest zip code.

Center Size: 82,216 Spaces Available: 0

## **Paces Ferry Plaza**

**♀** 1261-1267 West Paces Ferry Rd., Atlanta, GA 30327

 $1 \cap f 1$ 

Regency Centers.

**Leslie Mintz**Leasing Contact

**404 575 3296** 

■ lesliemintz@regencycenters.com

Updated: Apr 18 2025