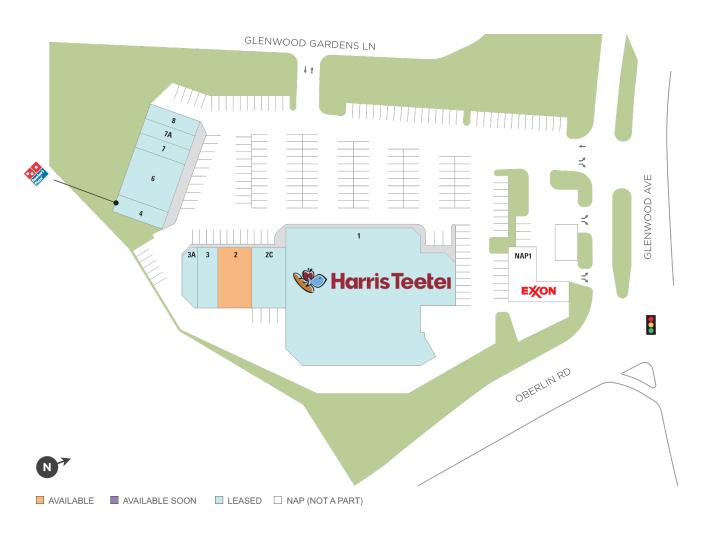

## Glenwood Village

**?** 2927 Essex Circle, Raleigh, NC 27608

Center Size: 42,934

| SPACE | TENANT                        | SF     |
|-------|-------------------------------|--------|
| 0002  | AVAILABLE                     | 2,400  |
| 0001  | HARRIS TEETER                 | 27,764 |
| 0002C | GLENWOOD NAIL SALON           | 2,470  |
| 0003  | HEREGHTY'S HEAVENLY DELICIOUS | 1,100  |
| 0003A | FRAME WAREHOUSE               | 1,100  |
| 0004  | DOMINO'S PIZZA                | 1,000  |
| 0006  | GLENWOOD GRILL                | 3,400  |
| 0007  | HAKO SUSHI                    | 1,665  |
| 0007A | THE LASH LOUNGE               | 1,135  |
| 8000  | DRESSCODE STYLE               | 900    |