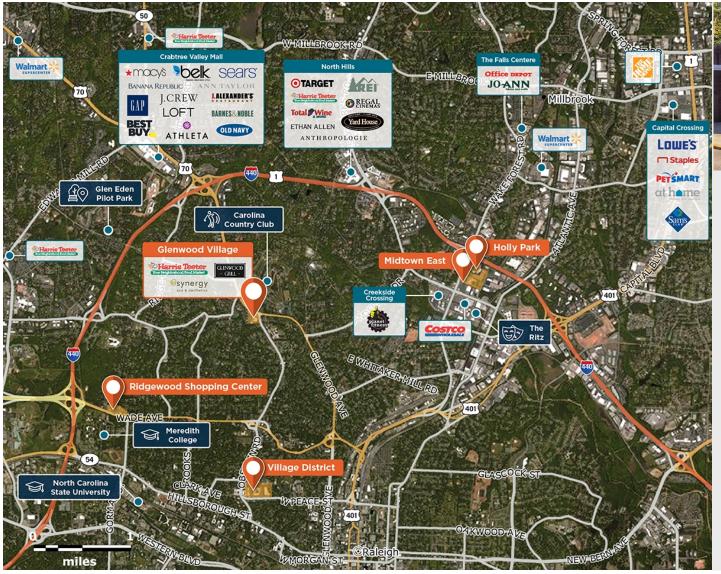

## Glenwood Village

♀ 2927 Essex Circle, Raleigh, NC 27608

Upscale center close to downtown Raleigh near one of the most prestigious neighborhoods inside the Beltline.

Center Size: 42,934 Spaces Available: 1

## Within 3 Miles

Population 102,964
Avg. Household Income 151,637
Avg. Home Value \$750,486

Annual Visits 678,225
Vehicles Per Day 25 760

Vehicles Per Day 25,760

Regency Centers.

Allison Wiggs Leasing Contact **U** 919 831 4915