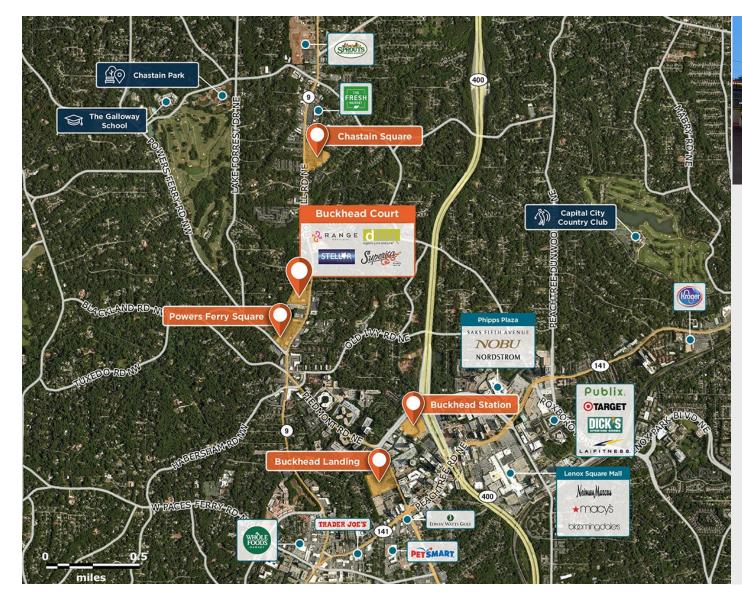

# **Buckhead Court**

**9** 3850-3872 Roswell Rd, Atlanta, GA 30342

In a densely populated, affluent market with one of the highest average household incomes in the area.

Center Size: 48,554 Spaces Available: 1

# **Buckhead Court**

**9** 3850-3872 Roswell Rd, Atlanta, GA 30342