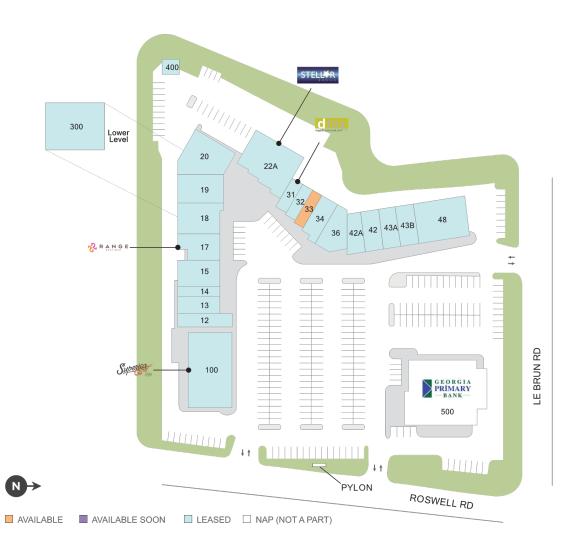

#### **Center Size:** 48,554

| SPACE | TENANT                     | SF    |
|-------|----------------------------|-------|
| 0033  | AVAILABLE                  | 909   |
| 0012  | GATHER'D MARKET            | 1,300 |
| 0013  | ICEBOX CRYOTHERAPY         | 1,200 |
| 0014  | LUMIERE LASH LOUNGE        | 1,200 |
| 0015  | MYEYEDR.                   | 2,112 |
| 0017  | RANGE BOUTIQUE             | 1,950 |
| 0018  | LUSH NAILS                 | 3,032 |
| 0019  | BRACK'S KITCHEN            | 2,573 |
| 0020  | HEAD 2 TOE MASSAGE         | 3,601 |
| 0022A | STELLAR BODIES             | 5,000 |
| 0031  | DTOX ORGANIC JUICE         | 750   |
| 0032  | SARAH'S GROOM ROOM         | 820   |
| 0034  | YONDER YOGA                | 2,000 |
| 0036  | CRAIG MCQUEEN SALON        | 1,890 |
| 0042  | PIECE OF CAKE              | 1,193 |
| 0042A | EUROPEAN WAX CENTER        | 1,471 |
| 0043A | BOARDROOM SALON FOR MEN    | 1,778 |
| 0043B | SKYN BAR                   | 1,778 |
| 0048  | PLAY IT AGAIN SPORTS       | 4,500 |
| 0100  | SUPERICA                   | 6,600 |
| 0300  | ATHLETIC TRAINING SERVICES | 2,896 |
| 0400  | AT&T - CELL TOWER          | 1     |
| 0500  | PRIMARY BANK               | 0     |