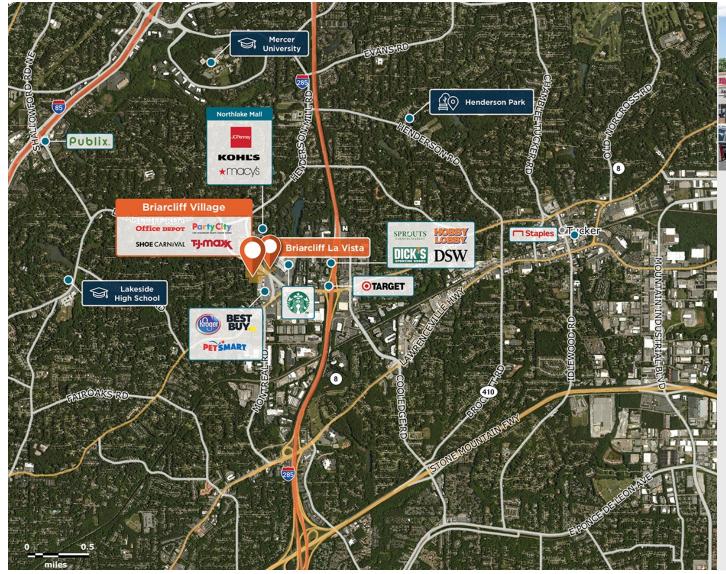

## **Briarcliff Village**

♀ 2078-2186 Henderson Mill Road, Atlanta, GA 30345

Strategic location with great visibility and easy access, across from Emory Healthcare at Northlake.

Center Size: 189,265 Spaces Available: 0