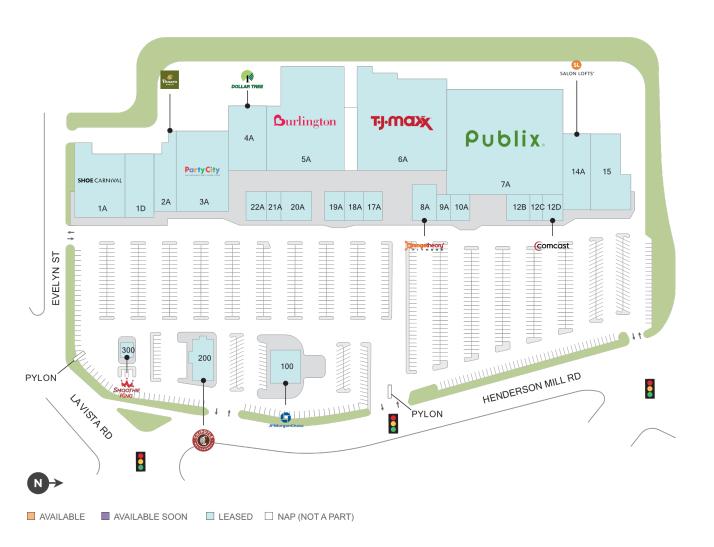

## **Briarcliff Village**

♀ 2078-2186 Henderson Mill Road, Atlanta, GA 30345

**Center Size: 189.265** 

| SPACE | TENANT                         | SF     |
|-------|--------------------------------|--------|
| 0001A | SHOE CARNIVAL                  | 12,931 |
| 0001D | KOBE STEAKHOUSE HIBACHI, SUSHI | 6,215  |
| 0002A | PANERA BREAD                   | 4,942  |
| 0003A | PARTY CITY                     | 14,990 |
| 0004A | DOLLAR TREE                    | 7,500  |
| 0005A | BURLINGTON                     | 25,400 |
| 0006A | TJ MAXX                        | 25,992 |
| 0007A | PUBLIX                         | 43,454 |
| A8000 | ORANGETHEORY FITNESS           | 3,803  |
| 0009A | SUBWAY                         | 1,000  |
| 0010A | AZTEC JEWELERS                 | 1,418  |
| 0012B | MYEYEDR.                       | 2,000  |
| 0012C | FRUGAL KITCHENS & CABINETS     | 1,250  |
| 0012D | COMCAST                        | 1,764  |
| 0014A | SALON LOFTS                    | 8,030  |
| 0015  | EMPIRE BEAUTY SCHOOL           | 9,290  |
| 0017A | NAIL STAR                      | 1,500  |
| 0018A | GREAT EXPRESSIONS DENTAL       | 2,000  |
| 0019A | ROSE'S ALTERATIONS             | 1,282  |
| 0020A | ANGIE'S BEAUTY SUPPLY          | 3,000  |
| 0021A | MIRACLE EAR                    | 965    |
| 0022A | ROYAL MASSAGE & SPA            | 2,000  |
| 0100  | JPMORGAN CHASE BANK            | 2,526  |
| 0200  | CHIPOTLE MEXICAN GRILL         | 2,396  |
| 0300  | SMOOTHIE KING                  | 667    |