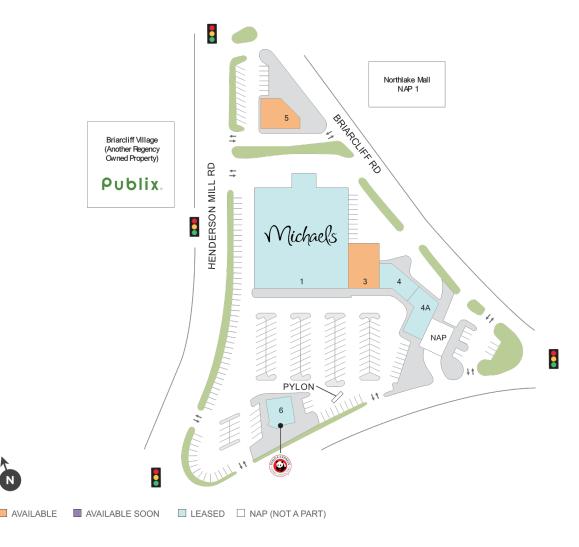

## **Briarcliff La Vista**

9 4000-4012 LaVista Road, Tucker, GA 30084

Center Size: 42,985

| SPACE | TENANT            | SF     |
|-------|-------------------|--------|
| 0003  | AVAILABLE         | 4,800  |
| 0005  | AVAILABLE         | 3,800  |
| 0001  | MICHAEL'S         | 28,662 |
| 0004  | METRO BY T-MOBILE | 2,533  |
| 0004A | TAICHI BUBBLE TEA | 3,188  |
| 0006  | PANDA EXPRESS     | 1      |
| PARK  |                   | 0      |