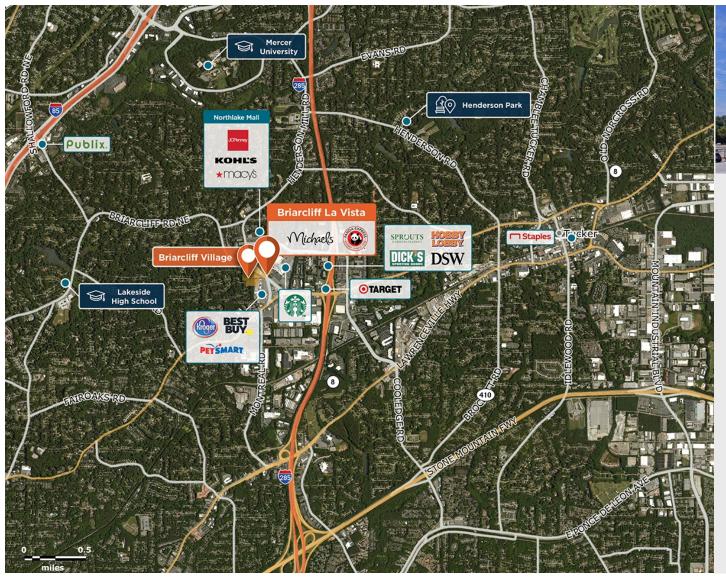

## **Briarcliff La Vista**

9 4000-4012 LaVista Road, Tucker, GA 30084

Strategic location with great visibility and easy access, across from national anchors at Northlake Mall.

Center Size: 42,985 Spaces Available: 2

## Within 3 Miles

Population 95,584

Avg. Household Income 132,236

Avg. Home Value \$471,992

Annual Visits 630,697 Vehicles Per Day 16,500

Regency Centers.

**Leslie Mintz**Leasing Contact

**404 575 3296** 