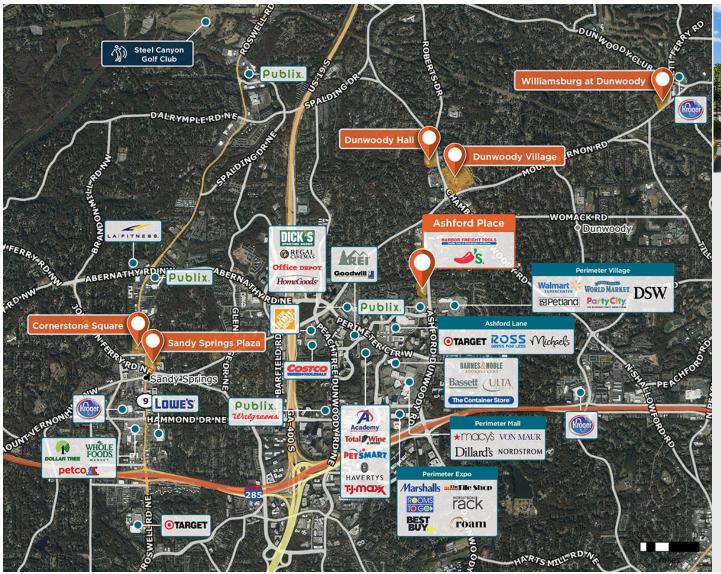

## **Ashford Place**

§ 4764-4794 Ashford Dunwoody Rd., Atlanta, GA 30338

In a densely populated area with 51,000+ households, 6,000+ companies and a daytime population of 211,000+.

Center Size: 53,449 Spaces Available: 0

## Within 3 Miles

Population 114,562 Avg. Household Income 169,664 Avg. Home Value \$605,363

Annual Visits 400,607 Vehicles Per Day 16,089

Regency Centers.

**Leslie Mintz**Leasing Contact

**404 575 3296** 