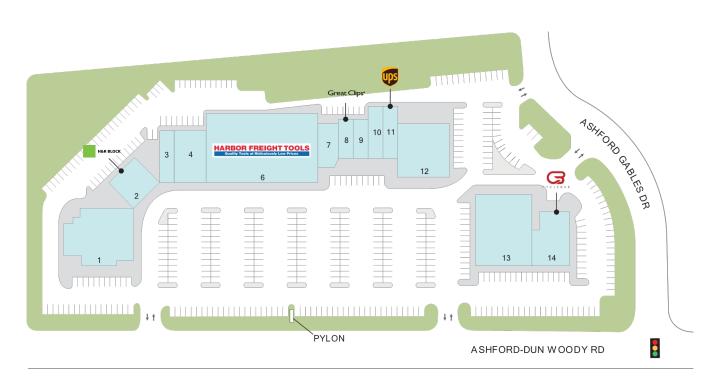

## **Ashford Place**

9 4764-4794 Ashford Dunwoody Rd., Atlanta, GA 30338

Center Size: 53,449

| SPACE | TENANT                      | SF     |
|-------|-----------------------------|--------|
| 0001  | STONE AGE KOREAN STEAKHOUSE | 7,212  |
| 0002  | H & R BLOCK                 | 2,600  |
| 0003  | PELLA                       | 1,875  |
| 0004  | CLASSIC NAILS               | 2,997  |
| 0006  | HARBOR FREIGHT TOOLS        | 15,141 |
| 0007  | YABA'S BAGELS               | 1,772  |
| 8000  | GREAT CLIPS                 | 1,102  |
| 0009  | EDIBLE ARRANGEMENTS         | 1,100  |
| 0010  | TAIJI MASSAGE & SPA         | 1,494  |
| 0011  | THE UPS STORE               | 1,526  |
| 0012  | DESI DISTRICT               | 5,693  |
| 0013  | SUSHI KINGDOM               | 7,414  |
| 0014  | CYCLEBAR                    | 3,523  |

AVAILABLE SOON

■ LEASED □ NAP (NOT A PART)

Regency Centers.

**Leslie Mintz Leasing Contact**  **404 575 3296** 

lesliemintz@regencycenters.com

Updated: Apr 19 2025

©2025 Regency Centers, L.P.