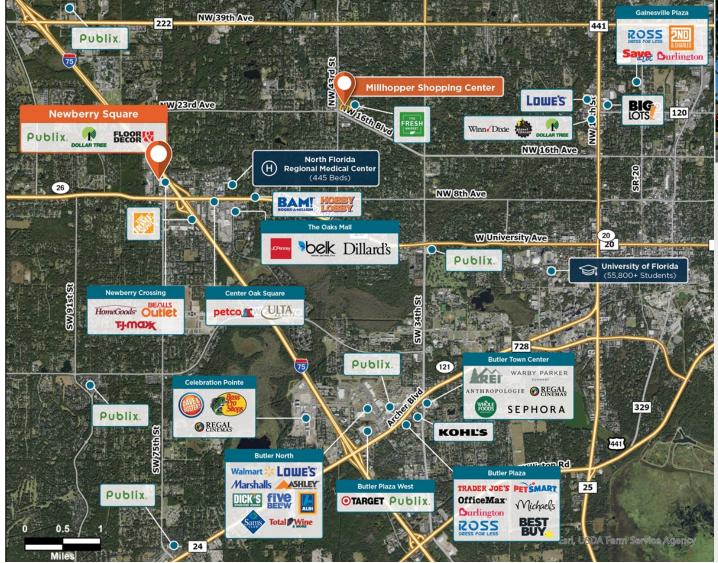

## **Newberry Square**

9 1200 NW 76th, Gainesville, FL 32606

In a strong retail corridor with access from I-75, half a mile from the county's only regional mall.

Center Size: 180,524 Spaces Available: 7

#### Within 3 Miles

| Population            | 58,335    |
|-----------------------|-----------|
| Avg. Household Income | 104,533   |
| Avg. Home Value       | \$409,450 |
| Annual Visits         | 1,538,792 |
| Vehicles Per Day      | 55,900    |