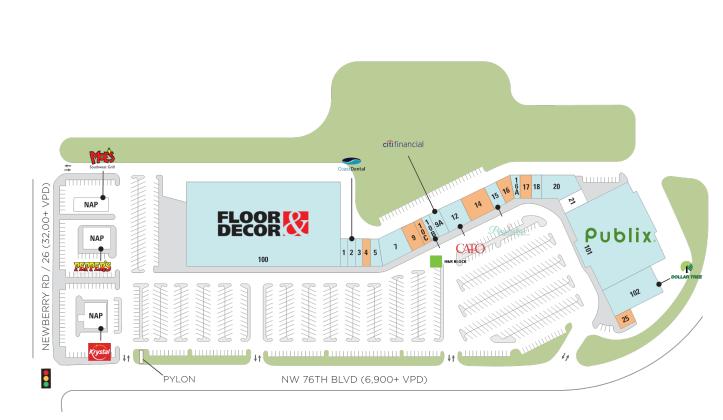

### Center Size: 180,524

| SPACE | TENANT                    | SF     |
|-------|---------------------------|--------|
| 0004  | AVAILABLE (Restaurant)    | 1,400  |
| 0009  | AVAILABLE                 | 1,750  |
| 0010C | AVAILABLE                 | 1,050  |
| 0014  | AVAILABLE (Fitness Space) | 4,200  |
| 0016  | AVAILABLE                 | 2,563  |
| 0017  | AVAILABLE (Salon)         | 1,170  |
| 0025  | AVAILABLE                 | 1,575  |
| 0001  | PIRATE'S GRILL            | 1,050  |
| 0002  | COAST DENTAL              | 1,715  |
| 0003  | MATTRESS BY APPOINTMENT   | 1,400  |
| 0005  | JANSSEN R&D               | 1,732  |
| 0007  | ARCHER BEAUTY             | 6,685  |
| 0009A | ONEMAIN FINANCIAL         | 1,750  |
| 0010B | H & R BLOCK               | 1,050  |
| 0012  | САТО                      | 5,600  |
| 0015  | PINSPIRATION              | 2,800  |
| 0016A | AMANDA CAMPBELL AGENCY    | 905    |
| 0018  | HAPPY NAILS               | 1,220  |
| 0020  | HALLMARK                  | 6,518  |
| 0021  |                           | 0      |
| 0100  | FLOOR AND DECOR           | 84,146 |
| 0101  | PUBLIX                    | 39,795 |
| 0102  | DOLLAR TREE               | 10,450 |

N)

AVAILABLE

AVAILABLE SOON LEASED NAP (NOT A PART)

1 of 1