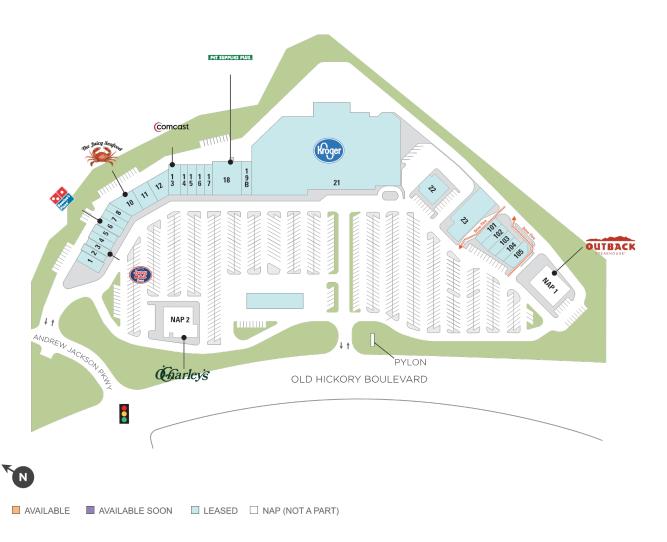

## Northlake Village

♀ 5500-5570 Old Hickory Blvd., Hermitage, TN 37076

**Center Size: 138,970** 

| SPACE | TENANT                      | SF     |
|-------|-----------------------------|--------|
| 0001  | ASCEND FEDERAL CREDIT UNION | 2,165  |
| 0002  | FAST SIGNS                  | 1,400  |
| 0003  | JERSEY MIKE'S SUBS          | 1,400  |
| 0004  | RAINBOW NAILS               | 1,000  |
| 0005  | BELTONE HEARING AID CENTER  | 1,185  |
| 0006  | DOMINO'S PIZZA              | 1,813  |
| 0007  | POSTAL ANNEX                | 1,450  |
| 8000  | PROVIDENCE CHIROPRACTIC     | 2,136  |
| 0010  | JUICY SEAFOOD               | 4,177  |
| 0011  | KENDRICK DENTAL GROUP       | 2,400  |
| 0012  | HAIR CITY                   | 2,700  |
| 0013  | COMCAST                     | 3,431  |
| 0014  | STATE FARM INSURANCE        | 1,600  |
| 0015  | 1ST TEAM STAFFING SERVICES  | 1,777  |
| 0016  | ONEMAIN FINANCIAL           | 1,547  |
| 0017  | H & R BLOCK                 | 1,400  |
| 0018  | PET SUPPLIES PLUS           | 7,447  |
| 0019B | UMAMI THAI                  | 2,453  |
| 0021  | KROGER                      | 74,606 |
| 0022  | FIFTH THIRD BANK            | 4,200  |
| 0023  | CUPOLA ANIMAL HOSPITAL      | 8,586  |
| 101   | JUST LOVE COFFEE CAFE       | 2,285  |
| 102   | WINGSTOP                    | 1,976  |
| 103   | WAXING THE CITY             | 1,685  |
| 104   | CRUMBL COOKIES              | 1,631  |
| 105   | CHASE BANK                  | 2,520  |
|       |                             |        |