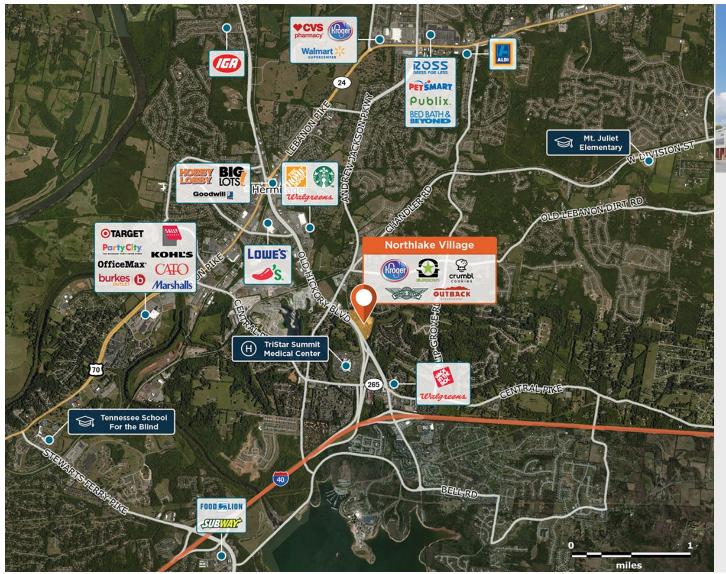

## Northlake Village

9 5500-5570 Old Hickory Blvd., Hermitage, TN 37076

In a densely populated market with a workplace population of 47,000+ in five miles, by Summit Medical Center.

Center Size: 138,970 Spaces Available: 0

## Within 3 Miles

Population 58,038 Avg. Household Income 103,048 Avg. Home Value \$460,304

Annual Visits 1,834,194 Vehicles Per Day 26,100

Regency Centers.

Allison Wiggs Leasing Contact **\** 919 831 4915