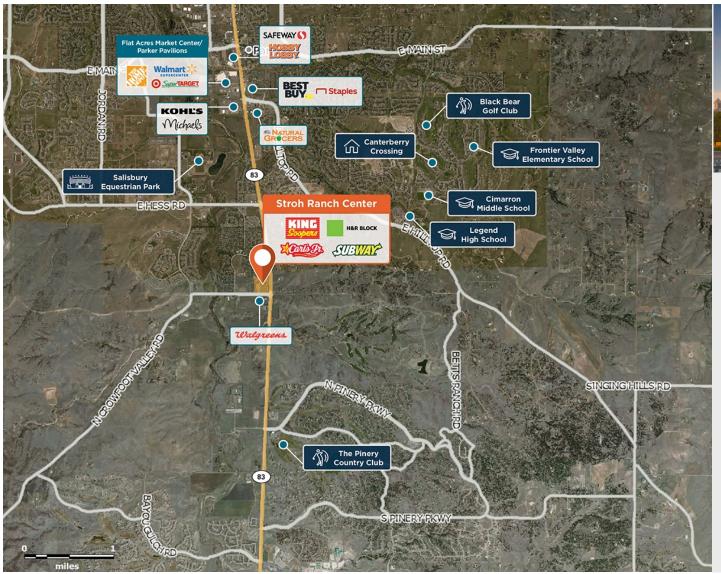

## Stroh Ranch

9 12959 South Parker Road, Parker, CO 80134

Located in the affluent Parker neighborhood with strong visibility and access from Highway 83 and Stroh Road.

Center Size: 93,384 Spaces Available: 0

## Within 5 Miles

Population 103,065 Avg. Household Income 184,817 Avg. Home Value \$728,392

Annual Visits 1,842,214 Vehicles Per Day 23,935

Regency Centers.

**Alyson Gannon**Leasing Contact

**\** 303 300 5330