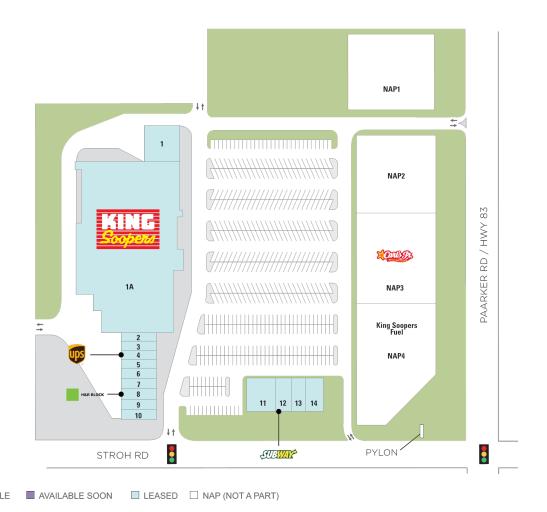

## **Stroh Ranch**

♀ 12959 South Parker Road, Parker, CO 80134

Center Size: 93,384

| SPACE | TENANT                         | SF     |
|-------|--------------------------------|--------|
| 0001  | STROH RANCH LIQUORS            | 4,160  |
| 0001A | KING SOOPERS                   | 69,719 |
| 0002  | COST CUTTERS(SUB:NITU SALONS)  | 1,353  |
| 0003  | UNITED STUDIOS OF SELF DEFENSE | 1,400  |
| 0004  | THE UPS STORE                  | 1,400  |
| 0005  | RNK RUNNING & WALKING          | 1,400  |
| 0006  | PAPA MURPHY'S TAKE & BAKE      | 1,400  |
| 0007  | BUTTERFIELD'S                  | 1,400  |
| 8000  | H & R BLOCK                    | 1,400  |
| 0009  | STATE FARM INSURANCE           | 1,400  |
| 0010  | TEN NAILS                      | 1,400  |
| 0011  | CREEKSIDE DENTAL               | 2,231  |
| 0012  | SUBWAY                         | 1,120  |
| 0013  | FLOYD'S 99 BARBERSHOP          | 1,500  |
| 0014  | EARTHWISE PET                  | 2,101  |