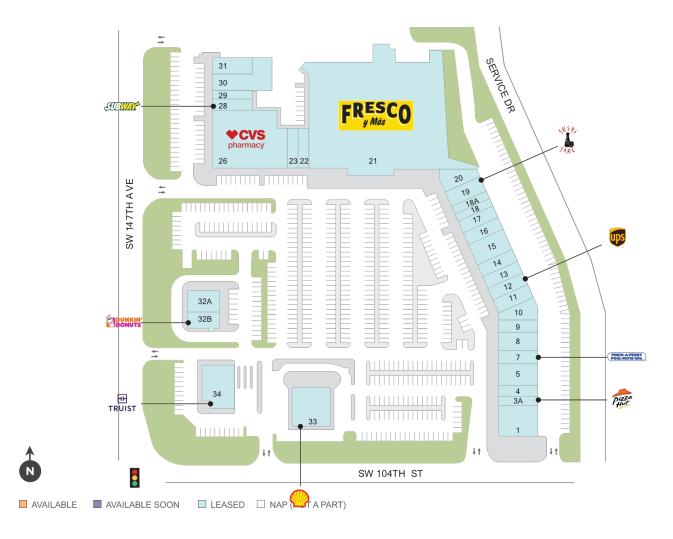

## Shoppes @ 104

9 14601-14699 SW 104th Street, Miami, FL 33186

**Center Size: 120,625** 

| SPACE | TENANT                        | SF     |
|-------|-------------------------------|--------|
| 0001  | NOWCARE MEDICAL               | 4,200  |
| 0003A | PIZZA HUT                     | 1,400  |
| 0004  | ADA PENATE, DDS               | 1,352  |
| 0005  | BAILA CON MICHO               | 2,443  |
| 0007  | PINCH-A-PENNY                 | 1,714  |
| 8000  | THE SPORTS GRILL              | 2,000  |
| 0009  | TK BARBER SHOP                | 1,860  |
| 0010  | EXPRESS BEAUTY SUPPLY         | 2,201  |
| 0011  | ST. FRANCIS VETERINARIAN      | 1,400  |
| 0012  | THE UPS STORE                 | 1,400  |
| 0013  | GALAXY BAKERY                 | 1,400  |
| 0014  | HOA ORIENTAL GIFT SHOP        | 1,400  |
| 0015  | SHE FITNESS STUDIO            | 4,086  |
| 0016  | NAIL EXPRESS                  | 1,400  |
| 0017  | VILLAGE CHINESE RESTAURANT II | 1,400  |
| 0018  | ENVIOS PANAVANA USA-CUBA      | 1,400  |
| 0018A | LEYDI CASH JEWELRY            | 1,400  |
| 0019  | SUSHI SAKE                    | 1,400  |
| 0020  | A GIFT FROM HEAVEN ACADEMY    | 1,834  |
| 0021  | FRESCO Y MAS                  | 46,368 |
| 0022  | JOBITA'S BEAUTY SALON         | 1,440  |
| 0023  | cvs                           | 1,440  |
| 0026  | cvs                           | 14,018 |
| 0028  | SUBWAY                        | 1,344  |
| 0029  | AMERICAN KARATE ACADEMY       | 1,344  |
| 0030  | MACITA'S RESTAURANT & BAKERY  | 4,888  |
| 0031  | JORGE BARCENAS, M.D., P.A.    | 1,657  |
| 0032A | INCA GRILL PERUVIAN BISTRO    | 2,400  |
| 0032B | DUNKIN DONUTS                 | 1,800  |
| 0033  | SHELL OIL COMPANY             | 8,234  |
| 0034  | TRUIST BANK                   | 1      |
|       |                               |        |