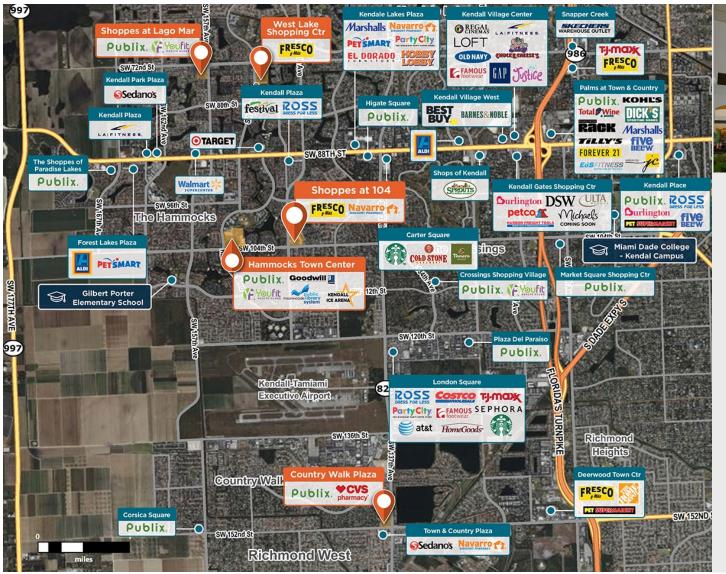

## Shoppes @ 104

♀ 14601-14699 SW 104th Street, Miami, FL 33186

High-traffic center at a major intersection with 44,500+ vehicles per day, in a densely populated area.

Center Size: 120,625 Spaces Available: 0

## Within 3 Miles

Population 178,730 Avg. Household Income 108,616 Avg. Home Value \$502,199

Annual Visits 1,908,894 Vehicles Per Day 44,500

Regency Centers.

Aidan McNaughton
Leasing Contact

**\** 305 940 3944