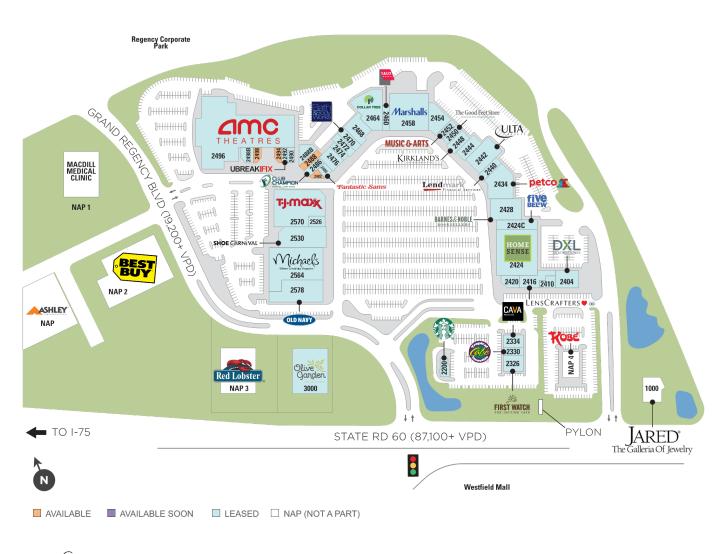

## **Regency Square**

♀ 2400-2578 W Brandon Blvd, Brandon, FL 33511

Superior location by I-75 and a 1 million SF mall, with a dense population and robust office community.

Center Size: 352,464 Spaces Available: 4

## **Regency Square**

♀ 2400-2578 W Brandon Blvd, Brandon, FL 33511

**Center Size: 352,464** 

| SPACE | TENANT                         | SF     |
|-------|--------------------------------|--------|
| 2482  | AVAILABLE                      | 612    |
| 2488  | AVAILABLE                      | 3,177  |
| 2494  | AVAILABLE                      | 872    |
| 2498  | AVAILABLE (Restaurant)         | 860    |
| 1000  | JARED, THE GALLERIA OF JEWELRY | 0      |
| 2200  | STARBUCKS                      | 1,840  |
| 2326  | FIRST WATCH RESTAURANT         | 4,000  |
| 2330  | TROPICAL SMOOTHIE CAFE         | 1,415  |
| 2334  | CAVA                           | 2,985  |
| 2404  | DESTINATION XL                 | 7,700  |
| 2410  | SELECT PHYSICAL THERAPY        | 1,992  |
| 2416  | LENSCRAFTERS                   | 4,508  |
| 2420  | ZEN DUMPLING                   | 3,300  |
| 2424  | HOMESENSE                      | 24,420 |
| 2424C | FIVE BELOW                     | 10,629 |
| 2428  | BARNES & NOBLE                 | 9,995  |
| 2434  | PETCO                          | 13,571 |
| 2440  | LENDMARK FINANCIAL             | 2,000  |
| 2442  | ULTA                           | 10,000 |
| 2444  | CONSUMER CELLULAR              | 4,500  |
| 2448  | KIRKLAND'S HOME                | 4,950  |
| 2450  | THE GOOD FEET STORE            | 1,515  |
| 2452  | MUSIC & ARTS                   | 2,385  |
| 2454  | HOBBYTOWN                      | 4,979  |
| 2458  | MARSHALLS                      | 22,500 |
| 2460  | SALLY BEAUTY SUPPLY            | 2,500  |
| 2464  | DOLLAR TREE                    | 13,097 |
| 2468  | GREAT EXPRESSIONS DENTAL       | 7,010  |
| 2470  | BATH & BODY WORKS              | 3,800  |
| 2472  | OPTIONS MEDICAL WEIGHT LOSS    | 2,000  |
| 2474  | NAIL EXTREME                   | 1,700  |
| 2476  | RAINBOW                        | 6,375  |
| 2480  | FANTASTIC SAMS                 | 1,225  |
|       |                                |        |

## **Regency Square**

♀ 2400-2578 W Brandon Blvd, Brandon, FL 33511

**Center Size: 352,464** 

| SPACE | TENANT                         | SF     |
|-------|--------------------------------|--------|
| 2486  | CLUB CHAMPION                  | 2,707  |
| 2488B | ORTHODONTIC SPECIALISTS OF FL  | 1,981  |
| 2490  | ROUTE 60 GRILL                 | 875    |
| 2492  | ASURION TECH REPAIR & SOLUTION | 998    |
| 2496  | AMC THEATRE                    | 72,616 |
| 2498B | MORE ITALIAN                   | 1,854  |
| 2526  | NOTHING BUNDT CAKES            | 2,000  |
| 2530  | SHOE CARNIVAL                  | 14,864 |
| 2564  | MICHAEL'S                      | 31,047 |
| 2570  | TJ MAXX                        | 25,250 |
| 2578  | OLD NAVY                       | 15,859 |
| 3000  | OLIVE GARDEN                   | 1      |