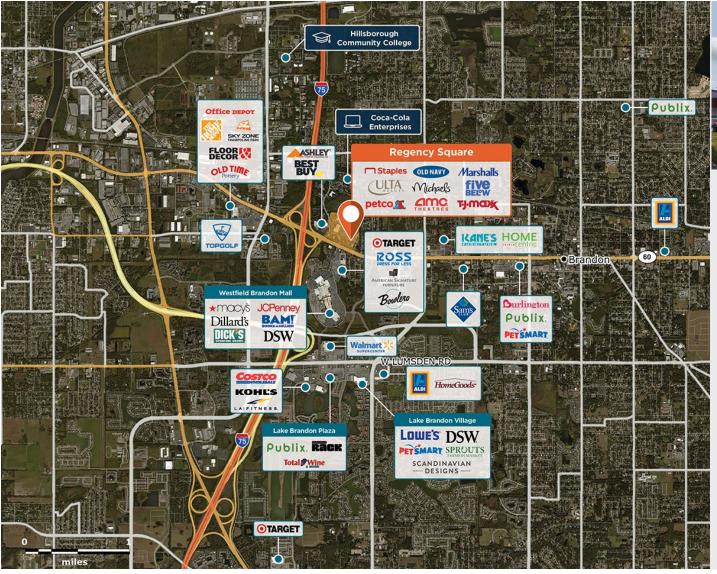

## **Regency Square**

♀ 2400-2578 W Brandon Blvd, Brandon, FL 33511

Superior location by I-75 and a 1 million SF mall, with a dense population and robust office community.

Center Size: 352,464 Spaces Available: 4

## Within 3 Miles

Population 85,922
Avg. Household Income 89,027
Avg. Home Value \$397,252

Annual Visits 4,964,826 Vehicles Per Day 88,000

Regency Centers.

Faith Fruciano Leasing Contact **\** 813 664 4810