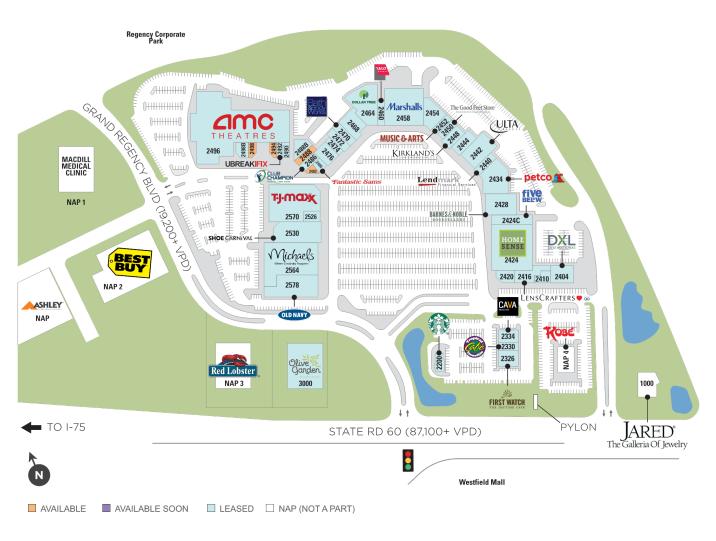

## **Regency Square**

♀ 2400-2578 W Brandon Blvd, Brandon, FL 33511

Superior location by I-75 and a 1 million SF mall, with a dense population and robust office community.

Center Size: 352,464 Spaces Available: 4

## **Regency Square**

♀ 2400-2578 W Brandon Blvd, Brandon, FL 33511

**Center Size: 352,464** 

| SPACE | TENANT                         | SF     |
|-------|--------------------------------|--------|
| 2482  | AVAILABLE                      | 612    |
| 2488  | AVAILABLE                      | 3,177  |
| 2494  | AVAILABLE                      | 872    |
| 2498  | AVAILABLE (Restaurant)         | 860    |
| 1000  | JARED, THE GALLERIA OF JEWELRY | 0      |
| 2200  | STARBUCKS                      | 1,840  |
| 2326  | FIRST WATCH RESTAURANT         | 4,000  |
| 2330  | TROPICAL SMOOTHIE CAFE         | 1,415  |
| 2334  | CAVA                           | 2,985  |
| 2404  | DESTINATION XL                 | 7,700  |
| 2410  | SELECT PHYSICAL THERAPY        | 1,992  |
| 2416  | LENSCRAFTERS                   | 4,508  |
| 2420  | ZEN DUMPLING                   | 3,300  |
| 2424  | HOMESENSE                      | 24,420 |
| 2424C | FIVE BELOW                     | 10,629 |
| 2428  | BARNES & NOBLE                 | 9,995  |
| 2434  | PETCO                          | 13,571 |
| 2440  | LENDMARK FINANCIAL             | 2,000  |
| 2442  | ULTA                           | 10,000 |
| 2444  | CONSUMER CELLULAR              | 4,500  |
| 2448  | KIRKLAND'S HOME                | 4,950  |
| 2450  | THE GOOD FEET STORE            | 1,515  |
| 2452  | MUSIC & ARTS                   | 2,385  |
| 2454  | HOBBYTOWN                      | 4,979  |
| 2458  | MARSHALLS                      | 22,500 |
| 2460  | SALLY BEAUTY SUPPLY            | 2,500  |
| 2464  | DOLLAR TREE                    | 13,097 |
| 2468  | GREAT EXPRESSIONS DENTAL       | 7,010  |
| 2470  | BATH & BODY WORKS              | 3,800  |
| 2472  | OPTIONS MEDICAL WEIGHT LOSS    | 2,000  |
| 2474  | NAIL EXTREME                   | 1,700  |
| 2476  | RAINBOW                        | 6,375  |
| 2480  | FANTASTIC SAMS                 | 1,225  |
|       |                                |        |

## **Regency Square**

♀ 2400-2578 W Brandon Blvd, Brandon, FL 33511

**Center Size: 352,464** 

| SPACE | TENANT                         | SF     |
|-------|--------------------------------|--------|
| 2486  | CLUB CHAMPION                  | 2,707  |
| 2488B | ORTHODONTIC SPECIALISTS OF FL  | 1,981  |
| 2490  | ROUTE 60 GRILL                 | 875    |
| 2492  | ASURION TECH REPAIR & SOLUTION | 998    |
| 2496  | AMC THEATRE                    | 72,616 |
| 2498B | MORE ITALIAN                   | 1,854  |
| 2526  | NOTHING BUNDT CAKES            | 2,000  |
| 2530  | SHOE CARNIVAL                  | 14,864 |
| 2564  | MICHAEL'S                      | 31,047 |
| 2570  | TJ MAXX                        | 25,250 |
| 2578  | OLD NAVY                       | 15,859 |
| 3000  | OLIVE GARDEN                   | 1      |