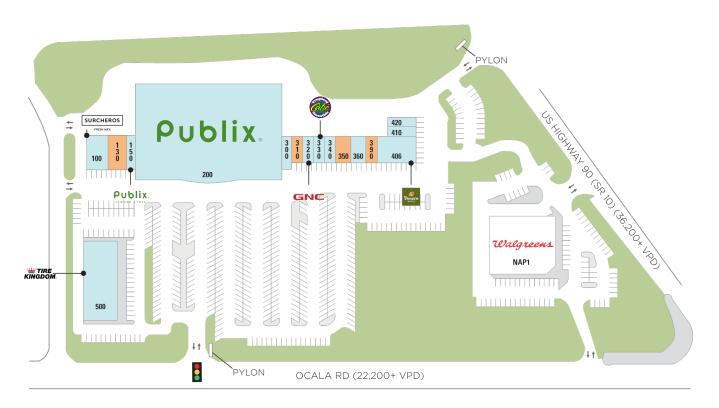

## Center Size: 93,421

| SPACE | TENANT                     | SF     |
|-------|----------------------------|--------|
| 0130  | AVAILABLE                  | 3,060  |
| 0310  | AVAILABLE                  | 1,200  |
| 0350  | AVAILABLE (Restaurant)     | 2,332  |
| 0390  | AVAILABLE                  | 1,400  |
| 0100  | SURCHEROS FRESH MEX        | 2,940  |
| 0150  | PUBLIX LIQUORS             | 1,700  |
| 0200  | PUBLIX                     | 61,171 |
| 0300  | NAIL ART SPA               | 1,400  |
| 0320  | GNC                        | 1,200  |
| 0330  | TROPICAL SMOOTHIE CAFE     | 1,200  |
| 0340  | 32 DEGREE CREAMERY         | 1,200  |
| 0360  | SAKE HOUSE JAPANESE BISTRO | 2,000  |
| 0410  | ATWORK                     | 1,168  |
| 0420  | LONG GARDEN                | 1,200  |
| 0500  | TIRE KINGDOM               | 6,650  |
| 406   | PANERA BREAD               | 3,600  |