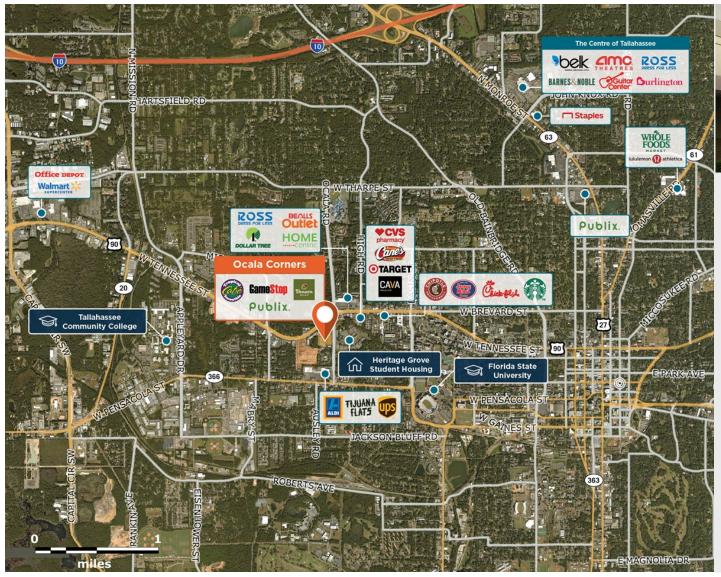

## **Ocala Corners**

9 800 Ocala Road, Tallahassee, FL 32304

High-traffic center and home of the main Publix for Florida State University in a densely populated area.

Center Size: 93,421 Spaces Available: 4

## Within 3 Miles

Population 100,576 Avg. Household Income 56,506 Avg. Home Value \$314,923

Annual Visits 2,578,484 Vehicles Per Day 37,962

Regency Centers.

**Eric Apple**Leasing Contact

**904 598 7450** 

ericapple@regencycenters.com