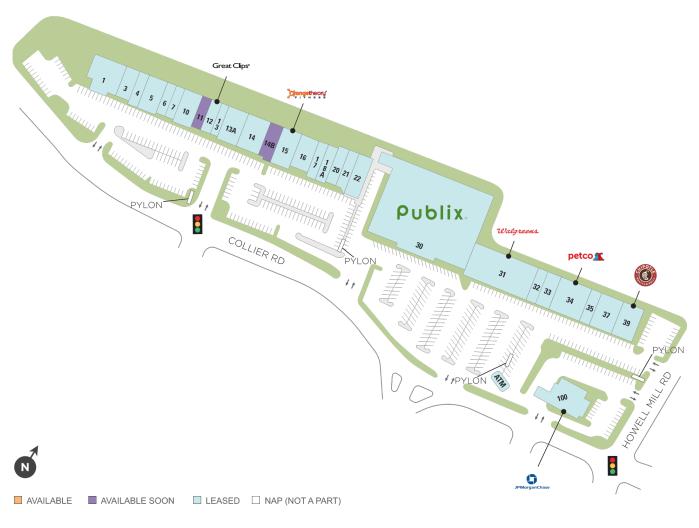

## **Howell Mill Village**

**?** 2020 Howell Mill Road, Atlanta, GA 30318

Center Size: 92,294

| SPACE         | TENANT                         | SF     |
|---------------|--------------------------------|--------|
|               |                                |        |
| 0011<br>0014B | AVAILABLE SOON  AVAILABLE SOON | 1,040  |
|               |                                | 1,300  |
| 0001          | ATLANTA SPORT & SPINE PHYSICAL | 3,900  |
| 0003          | A TO Z PEDIATRIC DENTISTRY     | 2,100  |
| 0004          | SALON NEXT                     | 1,500  |
| 0005          | BELTWAY ORTHODONTICS           | 2,400  |
| 0006          | HEALTHSOURCE OF ATLANTA        | 1,200  |
| 0007          | PALM BEACH TAN                 | 1,200  |
| 0010          | MASSAGE ETOLIE                 | 2,200  |
| 0012          | GREAT CLIPS                    | 1,200  |
| 0013          | NAIL SPA                       | 1,200  |
| 0013A         | YOI YOI                        | 2,600  |
| 0014          | COLLIER HILLS DENTAL           | 3,600  |
| 0015          | ORANGETHEORY FITNESS           | 2,600  |
| 0016          | FLYING BISCUIT CAFE            | 2,400  |
| 0017          | BRAZILIAN WAX BY ANDREIA       | 1,300  |
| 0018A         | STRETCH ZONE                   | 1,300  |
| 0020          | STATE FARM INSURANCE           | 1,400  |
| 0021          | GINSTAR COMPUTER DOWNTOWN      | 1,400  |
| 0022          | HIGHLAND YOGA                  | 3,000  |
| 0030          | PUBLIX                         | 31,000 |
| 0031          | WALGREENS                      | 8,640  |
| 0032          | JERSEY MIKE'S SUBS             | 1,200  |
| 0033          | THE UPS STORE                  | 1,980  |
| 0034          | PETCO                          | 3,920  |
| 0035          | VINING'S CLEANERS              | 1,140  |
| 0037          | EYECLECTIC VISION SOURCE       | 2,835  |
| 0039          | CHIPOTLE MEXICAN GRILL         | 2,737  |
| 0100          | JPMORGAN CHASE BANK            | 1      |
| 0200          | WELLS FARGO BANK - ATM         | 1      |
|               |                                |        |