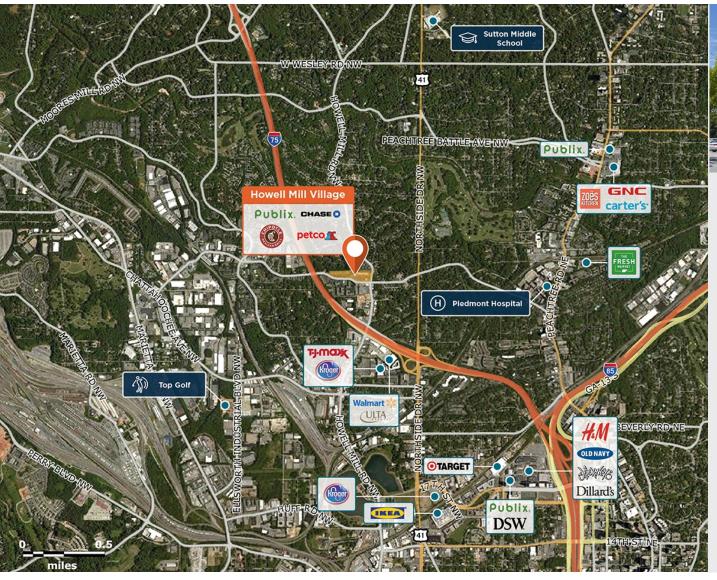

## **Howell Mill Village**

♀ 2020 Howell Mill Road, Atlanta, GA 30318

Located in a densely populated, affluent market with a workplace population of 166,000+ in three miles.

Center Size: 92,294 Spaces Available: 2

## Within 3 Miles

Population 136,887 Avg. Household Income 163,625 Avg. Home Value \$773,845

Annual Visits 1,551,721 Vehicles Per Day 21,000

Regency Centers.

**Leslie Mintz**Leasing Contact

**404 575 3296** 