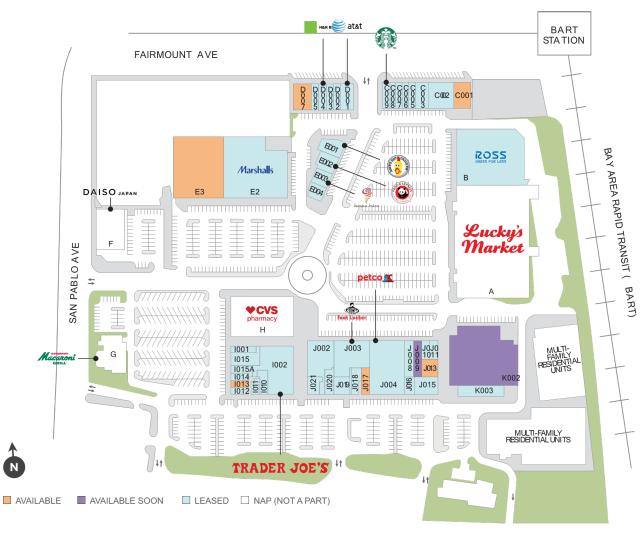

### **El Cerrito Plaza**

9 2000-8000 El Cerrito Plaza, El Cerrito, CA 94530

#### Center Size: 255,828

| SPACE | TENANT                         | SF     |
|-------|--------------------------------|--------|
| 1011  | U BREAK I FIX                  | 706    |
| 1012  | YAMMY SUSHI                    | 750    |
| 1014  | CENTER FOR BETTER HEARING AIDS | 1,500  |
| 1015  | PACIFIC DENTAL SERVICES        | 2,500  |
| 1015B | M2 BURGER                      | 2,083  |
| J002  | SOLA SALON STUDIOS             | 7,500  |
| J003  | FOOT LOCKER                    | 8,179  |
| J004  | PETCO                          | 15,482 |
| J008  | VERIZON WIRELESS               | 3,000  |
| J010  | IKE'S LOVE & SANDWICHES        | 1,250  |
| J011  | WINGSTOP                       | 1,250  |
| J015  | PLANNED PARENTHOOD             | 3,560  |
| J016  | CLUB PILATES                   | 1,500  |
| J018  | MEL-O-DEE LOUNGE               | 1,409  |
| J019  | COMCAST                        | 2,418  |
| J020  | CHEF'S CHINESE FOOD            | 1,613  |
| J021  | 100% CHIROPRACTIC              | 1,868  |
| K003  | EL CERRITO SPINCYCLE           | 2,628  |

#### **Jenny Hess** Leasing Contact

**∿ 925 279 1885** ≤ jenniferhess@regencycenters.com Updated: Apr 19 2025

©2025 Regency Centers, L.P.

This site plan is not a representation, warranty or guarantee as to size, location, identity of any tenant, the suite number, address or any other physical indicator or parameter of the property and for use as approximated information only. The improvements are subject to changes, additions, and deletions as the architect, landlord, or any governmental agency may direct or determine in their absolute discretion.