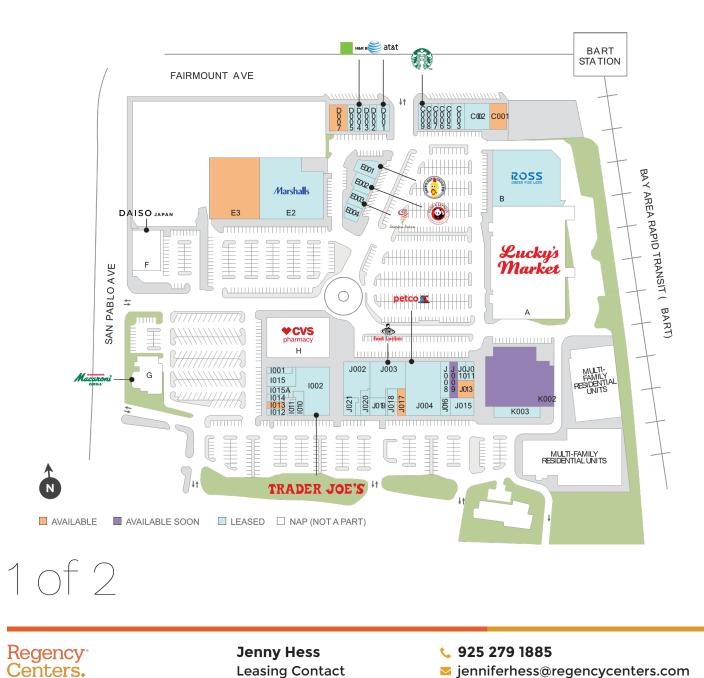

### Center Size: 255,828

| SPACE | TENANT                      | SF     |
|-------|-----------------------------|--------|
| C001  | AVAILABLE                   | 2,885  |
| D007  | AVAILABLE                   | 3,309  |
| E3    | AVAILABLE                   | 25,016 |
| 1013  | AVAILABLE                   | 750    |
| J013  | AVAILABLE                   | 2,242  |
| J017  | AVAILABLE                   | 1,617  |
| J009  | AVAILABLE SOON              | 1,880  |
| коо2  | AVAILABLE SOON              | 34,310 |
| Α     | LUCKY'S                     | 0      |
| в     | ROSS DRESS FOR LESS         | 30,241 |
| C002  | SPRINT                      | 3,415  |
| C003  | CITIBANK                    | 2,400  |
| C005  | KYOTO RAMEN AND CURRY HOUSE | 1,200  |
| C006  | THE UPS STORE               | 1,200  |
| C007  | ALL STAR DONUTS             | 1,200  |
| C008  | TAQUERIA LA COCINA          | 900    |
| C009  | STARBUCKS                   | 1,500  |
| D001  | AT&T                        | 2,400  |
| D002  | CLASSY NAILS                | 1,320  |
| D003  | GREAT CLIPS                 | 1,080  |
| D004  | H & R BLOCK                 | 1,200  |
| D005  | EUROPEAN WAX CENTER         | 1,200  |
| E001  | DAVE'S HOT CHICKEN          | 2,287  |
| E002  | PANDA EXPRESS               | 1,900  |
| E003  | JAMBA JUICE                 | 1,200  |
| E004  | CALIFORNIA FISH GRILL       | 2,400  |
| E2    | MARSHALLS                   | 30,000 |
| F     | DAISO                       | 0      |
| G     | 8000 ECI (SUB: ROMANOS)     | 0      |
| н     | cvs                         | 0      |
| 1001  | SEE'S CANDIES               | 1,093  |
| 1002  | TRADER JOE'S                | 11,188 |
| 1010  | GREAT AMERICAN DRY CLEANERS | 1,910  |

#### Updated: Apr 19 2025

©2025 Regency Centers, L.P.

This site plan is not a representation, warranty or guarantee as to size, location, identity of any tenant, the suite number, address or any other physical indicator or parameter of the property and for use as approximated information only. The improvements are subject to changes, additions, and deletions as the architect, landlord, or any governmental agency may direct or determine in their absolute discretion.