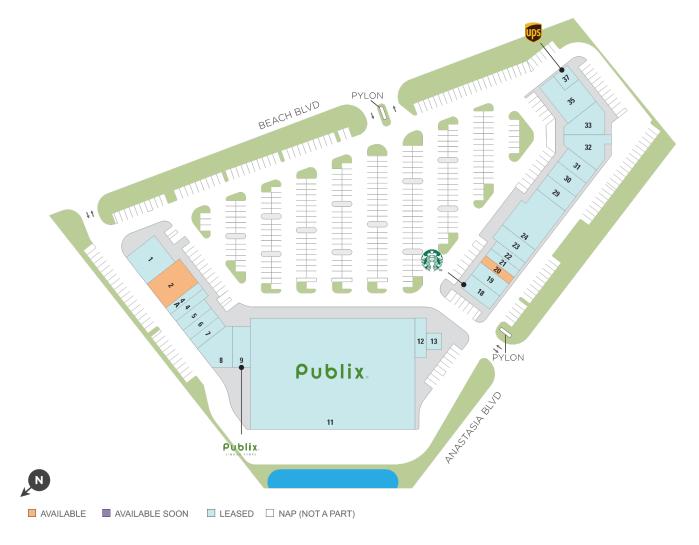

## **Center Size:** 103,102

| SPACE | TENANT                      | SF     |
|-------|-----------------------------|--------|
| 0002  | AVAILABLE                   | 2,812  |
| 0020  | AVAILABLE                   | 1,204  |
| 0001  | TACO LIBRE                  | 3,624  |
| 0004  | T-MOBILE                    | 1,608  |
| 0004A | BELTONE HEARING AID CENTER  | 1,204  |
| 0005  | FIRST CHOICE FL VACATION    | 1,204  |
| 0006  | NAILS SO HAPPY              | 1,206  |
| 0007  | LANE JEWELERS               | 1,204  |
| 8000  | DEL MAR VETERINARY HOSPITAL | 2,838  |
| 0009  | PUBLIX LIQUORS              | 1,758  |
| 0011  | PUBLIX                      | 48,555 |
| 0012  | GREAT RETAIL COMING SOON    | 1,400  |
| 0013  | MAYDAY ICE CREAM            | 760    |
| 0018  | STARBUCKS                   | 1,204  |
| 0019  | GREAT RETAIL COMING SOON    | 1,204  |
| 0021  | BRONX HOUSE PIZZA           | 1,204  |
| 0022  | STRETCHLAB                  | 1,204  |
| 0023  | SUSHI ZENTO & GRILL         | 2,800  |
| 0024  | GRETCHEN'S HALLMARK SHOP    | 6,378  |
| 0029  | SALT & PEPPER EPICURE       | 1,204  |
| 0030  | JERSEY MIKE'S SUBS          | 1,200  |
| 0031  | LUCKY GARDEN CHINESE        | 1,204  |
| 0032  | COAST DENTAL                | 2,735  |
| 0033  | FIRST WATCH RESTAURANT      | 2,735  |
| 0035  | PANACHE: AN AVEDA SALON     | 3,615  |
| 0037  | THE UPS STORE               | 1,206  |
|       |                             |        |