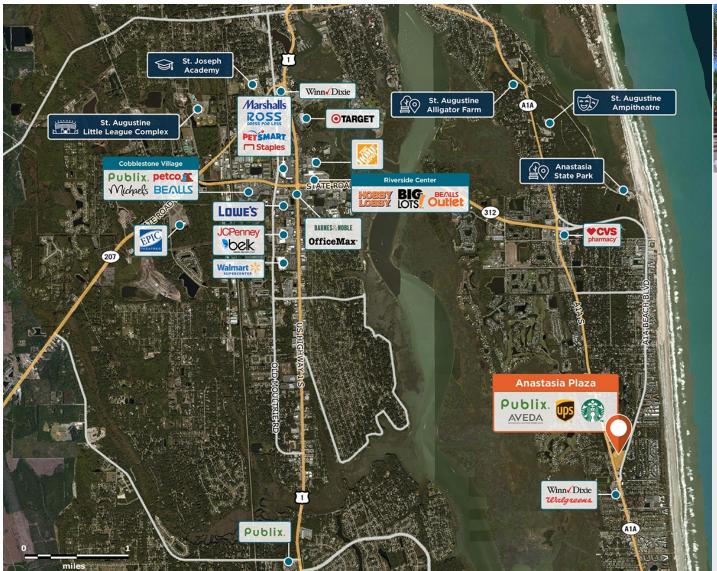

## Anastasia Plaza

♀ 1033 A1A Beach Blvd, St. Augustine, FL 32080

Hosts a high-volume Publix in the city of St. Augustine drawing 30,000+ customers per week.

Center Size: 103,102 Spaces Available: 2

## Within 3 Miles

Population 25,792 Avg. Household Income 118,678 Avg. Home Value \$648,587

Annual Visits 2,124,457 Vehicles Per Day 60,461

Regency Centers.

**Eric Apple**Leasing Contact

**904 598 7450** 

ericapple@regencycenters.com