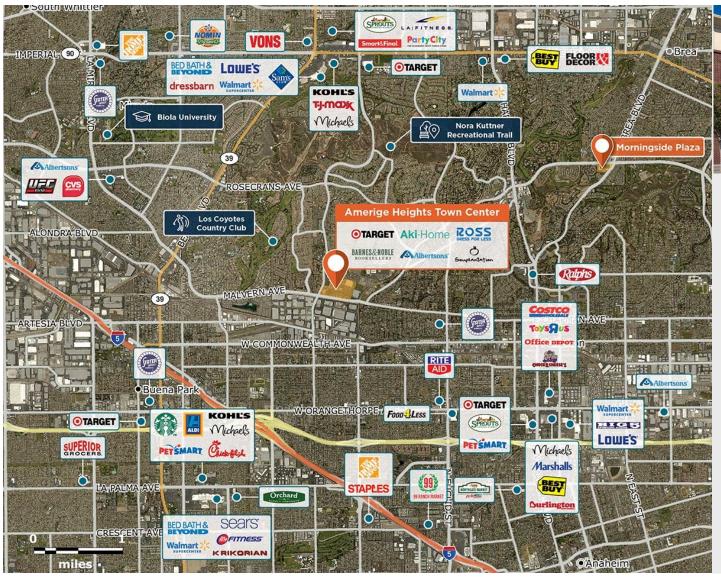

## **Amerige Heights Town Center**

A true one-stop center with a strong tenant mix and a population of 210,000+ within three miles.

Center Size: 96,942 Spaces Available: 2