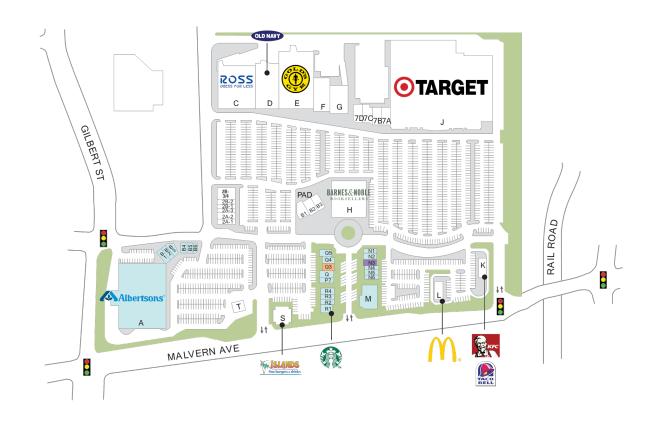

## **Amerige Heights Town Center**

**♀** 1889-2291 W Malvern Ave, Fullerton, CA 92835

■ AVAILABLE ■ AVAILABLE SOON ■ LEASED □ NAP (NOT A PART)

1 of

**Center Size: 96,942** 

| SPACE | TENANT                       | SF     |
|-------|------------------------------|--------|
| Q03   | AVAILABLE                    | 1,900  |
| N03   | AVAILABLE SOON (Salon)       | 1,105  |
| Α     | ALBERTSONS                   | 57,560 |
| B01   | THE UPS STORE                | 1,300  |
| B02   | AMERIGE CLEANERS             | 1,400  |
| B03   | CERAGEM                      | 2,000  |
| B04   | KATSUBO TEA SHOPPE LLC       | 1,000  |
| B05   | COLD STONE CREAMERY          | 1,200  |
| B06   | VERIZON WIRELESS             | 1,312  |
| С     | MALVERN PROPERTY LLC         | 0      |
| J     | TARGET                       | 0      |
| K     | KFC                          | 0      |
| L     | MCDONALDS                    | 0      |
| М     | DPLACE                       | 7,500  |
| N01   | I GOT MY SOUND CHICKEN       | 1,800  |
| N02   | HAIR SALON BONA              | 1,550  |
| N04   | DR. STEVEN YU, DDS           | 1,305  |
| N05   | JERSEY MIKE'S SUBS           | 1,305  |
| N06   | FOCAL POINT OPTOMETRY        | 1,305  |
| P07   | LEE ORTHODONTICS             | 1,430  |
| Q     | COCONE                       | 1,970  |
| Q04   | TANG KOREAN CUISINE          | 1,700  |
| Q05   | кітсн                        | 2,035  |
| R01   | STARBUCKS                    | 1,600  |
| R02   | JAMBA JUICE                  | 1,200  |
| R03   | MATHNASIUM                   | 1,200  |
| R04   | DOOKKI                       | 2,002  |
| S     | ISLANDS FINE BURGERS & DRINK | 0      |
| Т     | TESORO                       | 0      |