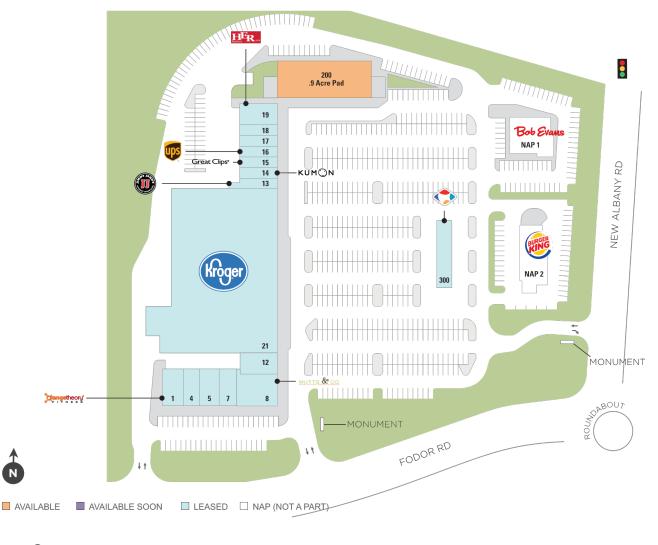

Updated: Mar 31 2025

This site plan is not a representation, warranty or guarantee as to size, location, identity of any tenant, the suite number, address or any other physical indicator or parameter of the property and for use as approximated information only. The improvements are subject to changes, additions, and deletions as the architect, landlord, or any governmental agency may direct or determine in their absolute discretion.

#### Center Size: 96,165

| SPACE | TENANT                        | SF         |
|-------|-------------------------------|------------|
| 0200  | AVAILABLE                     | 0.90 Acres |
| 0001  | ORANGETHEORY FITNESS          | 2,716      |
| 0004  | ATHLETICO PHYSICAL THERAPY    | 2,100      |
| 0005  | ONE HOUR MARTINIZING          | 2,830      |
| 0007  | JET'S PIZZA                   | 2,070      |
| 8000  | MUTTS & CO.                   | 4,200      |
| 0012  | CHRISTOPHER M. CLARK, DDS     | 2,800      |
| 0013  | JIMMY JOHN'S GOURMET SANDWICH | 1,400      |
| 0014  | KUMON MATH & READING CENTER   | 1,400      |
| 0015  | GREAT CLIPS                   | 1,400      |
| 0016  | THE UPS STORE                 | 1,400      |
| 0017  | EN VOGUE NAILS                | 1,400      |
| 0018  | GREAT WALL CHINESE            | 1,400      |
| 0019  | HER REALTORS                  | 2,800      |
| 0021  | KROGER                        | 65,368     |
| 0300  | KROGER FUEL STATION           | 2,880      |