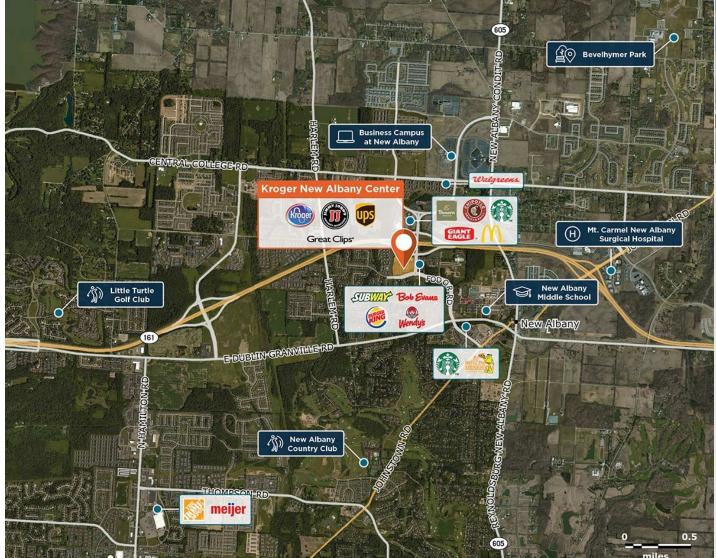

## **Kroger New Albany Center**

Regency

Centers.

**9** 5208 Hampsted Village Cntr Way, New Albany, OH 43054

**Brandon Furniss** 

Leasing Contact

Center borders the Highway 161 in New Albany, ranked the #1 suburb in America by Business Insider.

Center Size: 96,165 Spaces Available: 0

#### Within 3 Miles

| Population            | 53,361    |
|-----------------------|-----------|
| Avg. Household Income | 154,260   |
| Avg. Home Value       | \$442,437 |
| Annual Visits         | 1,857,771 |
| Vehicles Per Day      | 23,764    |