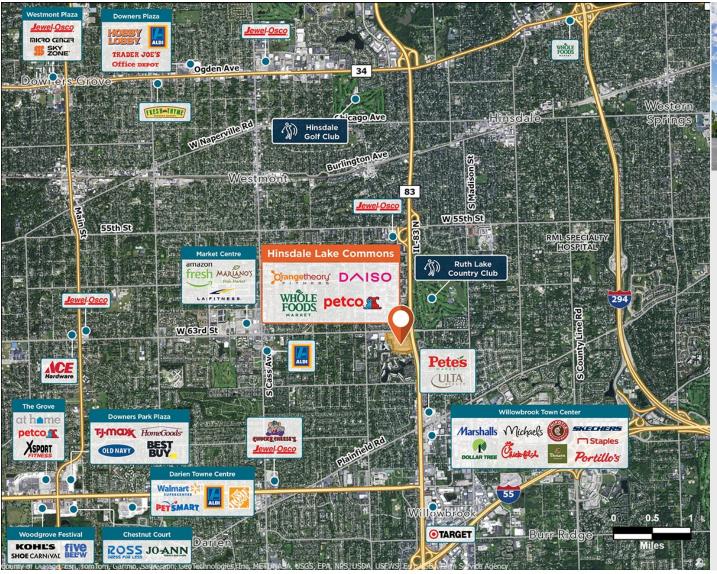

## **Hinsdale Lake Commons**

**♀** 6300 Robert Kingery Highway, Willowbrook, IL 60527

Redevelopment with average incomes of \$146,000+ in three miles, located at a high-traffic intersection.

Center Size: 185,170 Spaces Available: 1

## Within 3 Miles

Population 101,509

Avg. Household Income 172,197

Avg. Home Value \$621,126

Annual Visits 2,161,448 Vehicles Per Day 62,900

Faith Hershey Leasing Contact **630 645 2820** 

faithhershey@regencycenters.com