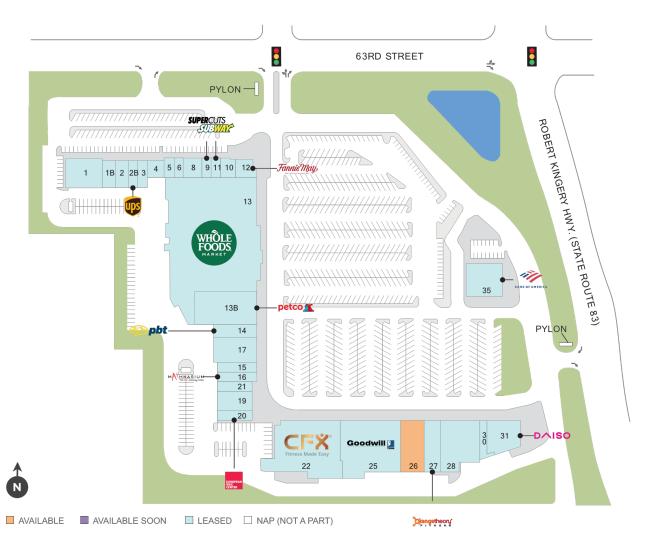

## **Hinsdale Lake Commons**

♀ 6300 Robert Kingery Highway, Willowbrook, IL 60527

**Center Size: 185,170** 

| SPACE | TENANT                         | SF     |
|-------|--------------------------------|--------|
| 0026  | AVAILABLE                      | 4,789  |
| 0001  | WESTSIDE CHILDREN'S THERAPY    | 6,177  |
| 0001B | OPTIONS MEDICAL WEIGHT LOSS    | 2,026  |
| 0002  | OISHI SUSHI                    | 2,003  |
| 0002B | THE UPS STORE                  | 1,338  |
| 0003  | DUCK DONUTS                    | 1,347  |
| 0004  | STOGIES                        | 1,451  |
| 0005  | BOBA HEAVEN                    | 979    |
| 0006  | EYE CARE CENTER                | 978    |
| 8000  | RED CARPET LASH & BEAUTY BAR   | 1,973  |
| 0009  | SUPERCUTS                      | 978    |
| 0010  | MELT N DIP                     | 1,872  |
| 0011  | SUBWAY                         | 978    |
| 0012  | FANNIE MAY CANDIES             | 1,534  |
| 0013  | WHOLE FOODS                    | 57,016 |
| 0013B | PETCO                          | 12,663 |
| 0014  | PALM BEACH TAN                 | 3,000  |
| 0015  | AURA MASSAGE                   | 2,070  |
| 0016  | MATHNASIUM                     | 2,078  |
| 0017  | ACHIEVE ORTHOPEDIC SPORTS INST | 5,996  |
| 0019  | DENTISTS OF HINSDALE LAKE      | 3,600  |
| 0020  | EUROPEAN WAX CENTER            | 1,840  |
| 0021  | ABUNDANT HEALTH CHIROPRACTIC   | 1,800  |
| 0022  | CFX                            | 17,275 |
| 0025  | GOODWILL                       | 22,800 |
| 0027  | ORANGETHEORY FITNESS           | 3,600  |
| 0028  | FRESENIUS                      | 9,374  |
| 0030  | MAGIC NAILS                    | 1,762  |
| 0031  | DAISO                          | 6,177  |
| 0035  | BANK OF AMERICA                | 5,696  |
|       |                                |        |