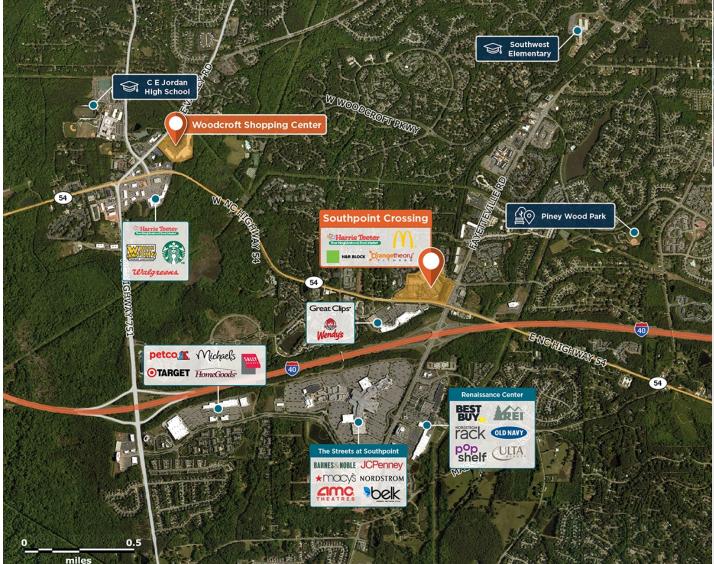

### SouthPoint Crossing

**Q** 202 NC Hwy 54, Durham, NC 27713

Regency<sup>•</sup> Centers.

**Allison Wiggs** 

Leasing Contact

Near the dense, high-income communities of southwest Durham, off a busy intersection with access to I-40.

#### Within 3 Miles

| Population            | 62,082    |
|-----------------------|-----------|
| Avg. Household Income | 133,738   |
| Avg. Home Value       | \$455,899 |
| Annual Visits         | 1,372,312 |
| Vehicles Per Day      | 35,000    |