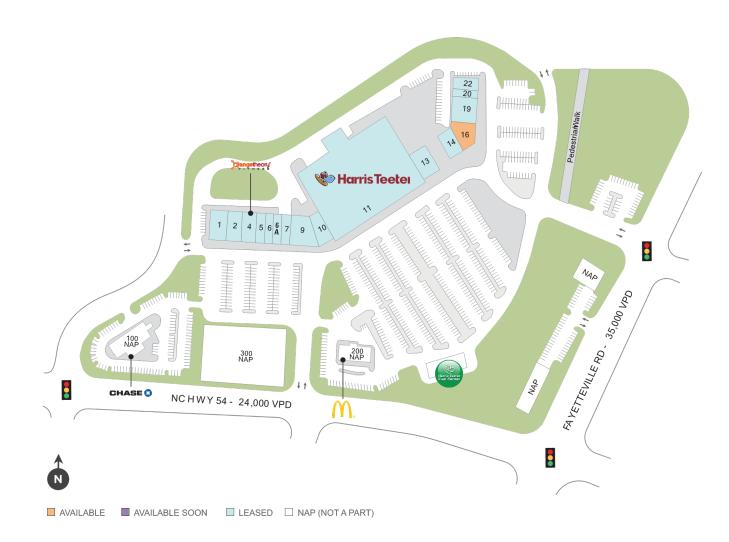

Center Size: 103,190 Spaces Available: 1

#### **Center Size:** 103,190

| SPACE | TENANT                     | SF     |
|-------|----------------------------|--------|
| 0016  | AVAILABLE                  | 4,060  |
| 0001  | KINYA RAMEN                | 6,400  |
| 0002  | BANFIELD PET HOSPITAL      | 3,600  |
| 0004  | ORANGETHEORY FITNESS       | 3,200  |
| 0005  | MILAN LASER HAIR REMOVAL   | 1,600  |
| 0006  | REPUBLIC FINANCE           | 1,590  |
| 0006A | H & R BLOCK                | 1,365  |
| 0007  | POPPY SALON                | 1,400  |
| 0009  | LA VIE NAIL SPA            | 3,693  |
| 0010  | ORIENT GARDEN              | 1,960  |
| 0011  | HARRIS TEETER              | 59,160 |
| 0013  | DURHAM DENTAL GROUP        | 3,500  |
| 0014  | BULL CITY RUNNING COMPANY  | 2,800  |
| 0019  | BEAUTY SMART               | 4,550  |
| 0020  | ALIGNLIFE                  | 1,400  |
| 0022  | ANIMAL EYE CARE            | 2,800  |
| 0100  | JPMORGAN CHASE BANK        | 0      |
| 0200  | MCDONALDS                  | 0      |
| 0300  | CITY BBQ                   | 0      |
| 0500  | HARRIS TEETER FUEL STATION | 112    |