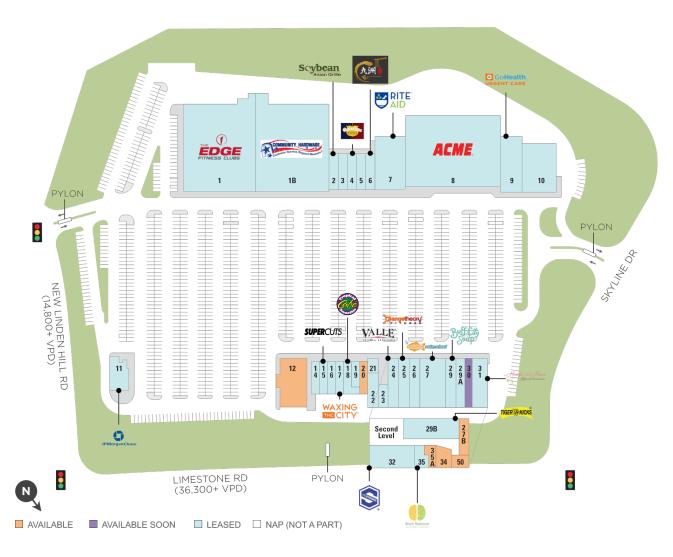

## Pike Creek

♀ 4700 Limestone Road, Wilmington, DE 19808

**Center Size: 229,330** 

| SPACE | TENANT                        | SF     |
|-------|-------------------------------|--------|
| 0012  | AVAILABLE (Restaurant)        | 8,000  |
| 0020  | AVAILABLE                     | 1,600  |
| 0027B | AVAILABLE                     | 2,623  |
| 0034  | AVAILABLE                     | 1,709  |
| 0035A | AVAILABLE                     | 1,446  |
| 0050  | AVAILABLE                     | 381    |
| 0030  | AVAILABLE SOON                | 2,100  |
| 0001  | EDGE FITNESS                  | 38,237 |
| 0001B | PIKE CREEK COMMUNITY HARDWARE | 39,612 |
| 0002  | SOYBEAN ASIAN GRILLE          | 2,000  |
| 0003  | KABAB AND CURRY               | 2,000  |
| 0004  | BARCELONA PIZZA               | 2,000  |
| 0005  | SUSHI XTREME                  | 2,000  |
| 0006  | KYUSHU RAMEN BAR              | 2,000  |
| 0007  | RITE AID                      | 9,000  |
| 8000  | ACME MARKETS                  | 49,069 |
| 0009  | GOHEALTH URGENT CARE          | 3,000  |
| 0010  | PIKE CREEK WINE & SPIRITS     | 6,000  |
| 0011  | JPMORGAN CHASE BANK           | 3,500  |
| 0014  | FRAZZBERRY                    | 1,600  |
| 0015  | SUPERCUTS                     | 1,600  |
| 0016  | THE ORIGINAL HOT BAGELS       | 1,200  |
| 0017  | WAXING THE CITY               | 2,028  |
| 0018  | TROPICAL SMOOTHIE CAFE        | 1,927  |
| 0019  | STARLIGHT NAIL SALON & SPA    | 1,225  |
| 0021  | RENO'S ICE CREAM              | 732    |
| 0022  | CODE NINJAS                   | 2,015  |
| 0023  | KAREN OPTICAL                 | 1,247  |
| 0024  | VALLE CUCINA ITALIANA         | 3,099  |
| 0025  | ORANGETHEORY FITNESS          | 3,000  |
| 0026  | H & R BLOCK                   | 3,000  |
| 0027  | GOLDFISH SWIM SCHOOL          | 7,200  |
| 0029  | BUFF CITY SOAP                | 3,039  |

## Pike Creek

♀ 4700 Limestone Road, Wilmington, DE 19808

**Center Size: 229,330** 

| SPACE | TENANT                  | SF    |
|-------|-------------------------|-------|
| 0029A | HONEY BAKED HAM         | 2,533 |
| 0029B | TIGER KICKS TAE KWON DO | 5,859 |
| 0031  | HEART & HOME            | 4,341 |
| 0032  | KIDSTRONG               | 4,930 |
| 0035  | BRAIN BAI ANCE          | 2.100 |