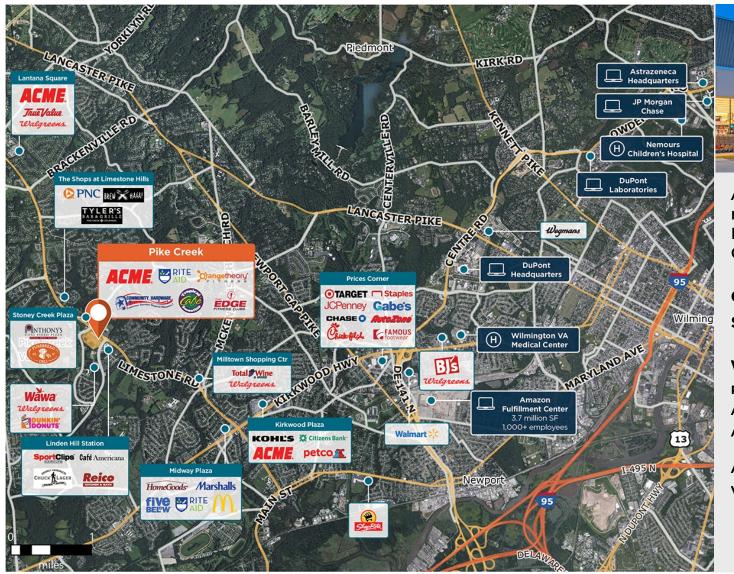

## Pike Creek

♀ 4700 Limestone Road, Wilmington, DE 19808

A mix of national and regional retailers with access to Kirkwood Highway, close to Goldey-Beacom College.

Center Size: 229,330 Spaces Available: 7

## Within 3 Miles

Population 62,634 Avg. Household Income 142,698 Avg. Home Value \$427,385

Annual Visits 2,820,123 Vehicles Per Day 36,000

•

Regency Centers.

**David Sherin**Leasing Contact

**610 747 1212** 