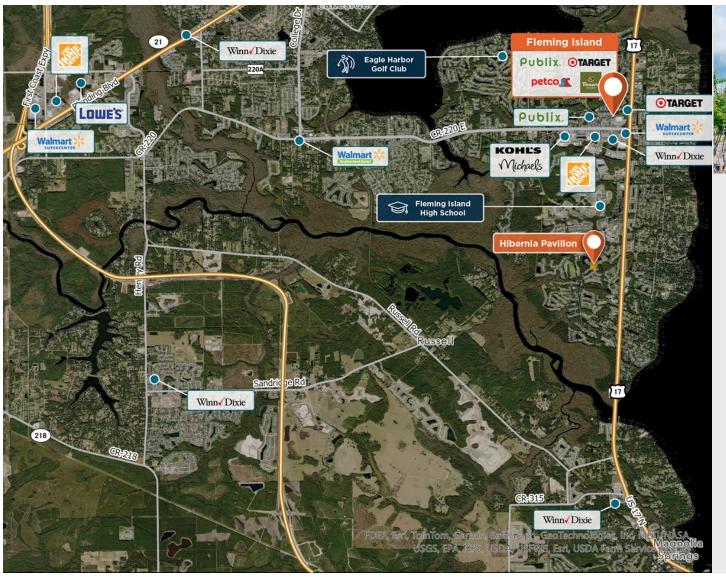

## Fleming Island

9 1550 County Rd 220, Fleming Island, FL 32003

with an affluent customer base.

Center Size: 135,762 Spaces Available: 0

## Within 3 Miles

Population 28,626
Avg. Household Income 143,722
Avg. Home Value \$466,478

Annual Visits 3,947,016 Vehicles Per Day 32,000

Regency Centers.

**Eric Apple**Leasing Contact

**904 598 7450** 

ericapple@regencycenters.com