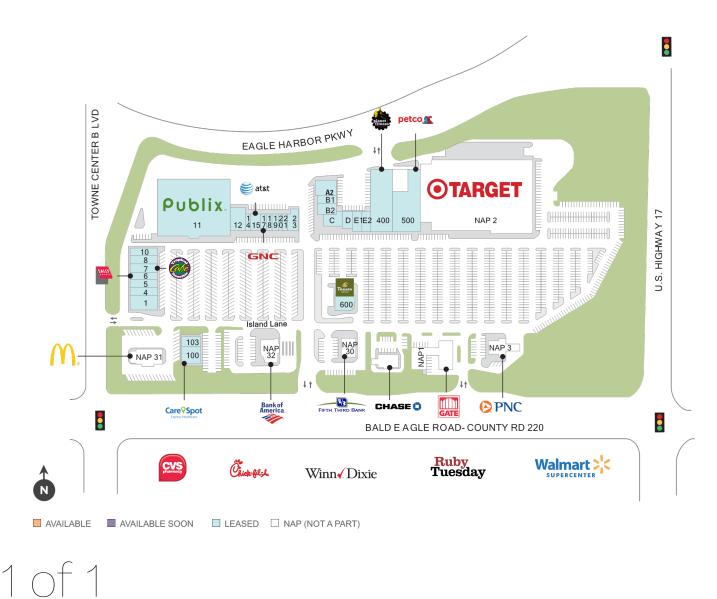

## Fleming Island

9 1550 County Rd 220, Fleming Island, FL 32003

with an affluent customer base.

Center Size: 135,762 Spaces Available: 0

## Fleming Island

9 1550 County Rd 220, Fleming Island, FL 32003

**Center Size:** 135,762

| SPACE | TENANT                         | SF     |
|-------|--------------------------------|--------|
| 0001  | BROUDY'S LIQUORS               | 4,400  |
| 0004  | COAST DENTAL                   | 2,400  |
| 0005  | LUXURY NAILS & SPA             | 2,000  |
| 0006  | SALLY BEAUTY SUPPLY            | 2,000  |
| 0007  | TROPICAL SMOOTHIE CAFE         | 2,000  |
| 8000  | HAND & STONE MASSAGE & FACIAL  | 2,800  |
| 0010  | PIZZA HUT                      | 1,600  |
| 0011  | PUBLIX                         | 47,955 |
| 0012  | HALLMARK                       | 4,000  |
| 0014  | BRIGHTWAY INSURANCE            | 900    |
| 0015  | AT&T                           | 2,100  |
| 0017  | GNC                            | 1,200  |
| 0018  | THE UPS STORE                  | 1,200  |
| 0019  | JAX SUSHI CAFE                 | 1,200  |
| 0020  | HAIR CUTTERY                   | 900    |
| 0021  | HOP SHING                      | 900    |
| 0023  | CORA PHYSICAL THERAPY          | 2,650  |
| 100   | CARESPOT URGENT CARE           | 3,987  |
| 103   | MOE'S SOUTHWEST GRILL          | 2,500  |
| 30    | FIFTH THIRD BANK               | 0      |
| 31    | MCDONALDS                      | 0      |
| 32    | BANK OF AMERICA                | 0      |
| 400   | PLANET FITNESS                 | 17,000 |
| 500   | PETCO                          | 12,500 |
| 600   | PANERA BREAD                   | 3,600  |
| A2    | ALL-STARZ DANCE STUDIO         | 2,585  |
| B1    | BERKSHIRE HATHAWAY HOME SVCS   | 1,151  |
| B2    | PARLOR DOUGHNUTS FLEMING ISLND | 2,187  |
| С     | PEARLE VISION                  | 3,240  |
| D     | THE CHOCOLATE SHOE             | 2,093  |
| E1    | CLUB PILATES                   | 2,344  |
| E2    | COSE BELLE                     | 2,370  |
|       |                                |        |