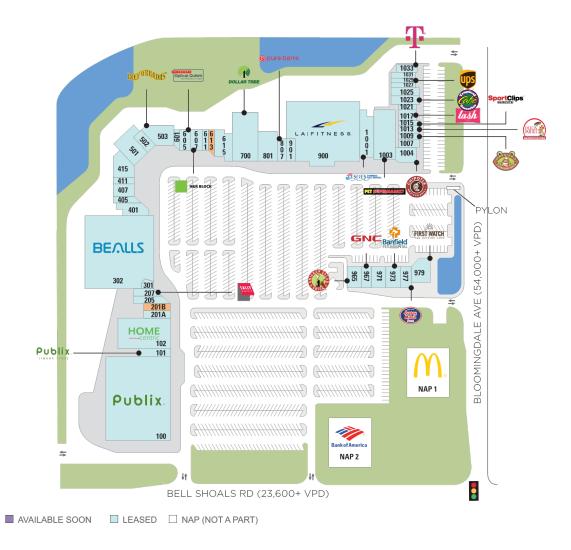

## **Bloomingdale Square**

♀ 801-949 E. Bloomingdale Ave., Brandon, FL 33511

**Center Size: 251,635** 

| SPACE | TENANT                        | SF     |
|-------|-------------------------------|--------|
| 0201B | AVAILABLE                     | 1,688  |
| 0613  | AVAILABLE (Restaurant)        | 1,188  |
| 0100  | PUBLIX                        | 48,000 |
| 0101  | PUBLIX LIQUORS                | 1,600  |
| 0102  | HOME CENTRIC                  | 15,000 |
| 0201A | BLISS BLOWDRY SALON           | 1,687  |
| 0205  | SKILL SAMURAI                 | 2,150  |
| 0207  | SALLY BEAUTY SUPPLY           | 1,563  |
| 0301  | N.Y. TIMES SQUARE PIZZA       | 1,392  |
| 0302  | BEALLS                        | 41,425 |
| 0401  | NAIL COUNTRY                  | 3,003  |
| 0405  | NAPLES WAX CENTER             | 1,203  |
| 0407  | 100% CHIROPRACTIC             | 1,800  |
| 0411  | HEADLINERS BARBER SHOP        | 900    |
| 0415  | SUSHI NINJA                   | 4,188  |
| 0501  | PEDIATRIC ASSOCIATES          | 6,538  |
| 0502  | VIPCARE                       | 2,006  |
| 0503  | BEEF O'BRADY'S                | 4,200  |
| 0601  | TRULY GREEK                   | 1,568  |
| 0605  | OPTICAL OUTLETS               | 1,920  |
| 0607  | H & R BLOCK                   | 1,800  |
| 0611  | TINA'S JEWELRY                | 1,013  |
| 0615  | SIGNATURE SALON SUITES        | 3,878  |
| 0700  | DOLLAR TREE                   | 10,356 |
| 0801  | ISMASH                        | 5,200  |
| 0807  | PURE BARRE                    | 1,625  |
| 0900  | LA FITNESS                    | 34,200 |
| 0901  | HAND & STONE MASSAGE & FACIAL | 2,736  |
| 0965  | CHICKEN SALAD CHICK           | 2,700  |
| 0967  | GNC                           | 1,200  |
| 0971  | PACIFIC DENTAL SERVICES       | 2,800  |
| 0973  | BANFIELD PET HOSPITAL         | 3,000  |
| 0977  | JERSEY MIKE'S                 | 1,200  |

## **Bloomingdale Square**

♀ 801-949 E. Bloomingdale Ave., Brandon, FL 33511

**Center Size: 251,635** 

| SPACE | TENANT                 | SF    |
|-------|------------------------|-------|
| 0979  | FIRST WATCH RESTAURANT | 3,500 |
| 1001  | LESLIE'S POOL SUPPLIES | 5,393 |
| 1003  | PET SUPERMARKET        | 9,000 |
| 1004  | CHIPOTLE MEXICAN GRILL | 2,650 |
| 1007  | BLOOMINGDALE FLORIST   | 2,038 |
| 1009  | JEREMIAH'S ITALIAN ICE | 1,500 |
| 1013  | DUCK DONUTS            | 1,800 |
| 1015  | SPORT CLIPS            | 900   |
| 1017  | AMAZING LASH STUDIO    | 1,660 |
| 1023  | TROPICAL SMOOTHIE CAFE | 1,500 |
| 1025  | AMSCOT FINANCIAL       | 1,875 |
| 1027  | HEAR USA               | 1,050 |
| 1029  | THE UPS STORE          | 1,050 |
| 1031  | LING EXPRESS           | 1,050 |
| 1033  | T-MOBILE               | 1,503 |