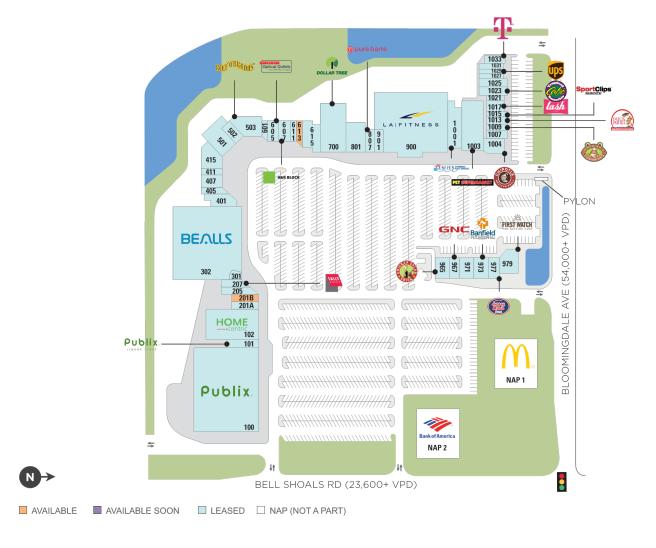

## **Bloomingdale Square**

♀ 801-949 E. Bloomingdale Ave., Brandon, FL 33511

**Center Size: 251,635** 

| SPACE | TENANT                        | SF     |
|-------|-------------------------------|--------|
| 0201B | AVAILABLE                     | 1,688  |
| 0613  | AVAILABLE (Restaurant)        | 1,188  |
| 0100  | PUBLIX                        | 48,000 |
| 0101  | PUBLIX LIQUORS                | 1,600  |
| 0102  | HOME CENTRIC                  | 15,000 |
| 0201A | BLISS BLOWDRY SALON           | 1,687  |
| 0205  | SKILL SAMURAI                 | 2,150  |
| 0207  | SALLY BEAUTY SUPPLY           | 1,563  |
| 0301  | N.Y. TIMES SQUARE PIZZA       | 1,392  |
| 0302  | BEALLS                        | 41,425 |
| 0401  | NAIL COUNTRY                  | 3,003  |
| 0405  | NAPLES WAX CENTER             | 1,203  |
| 0407  | 100% CHIROPRACTIC             | 1,800  |
| 0411  | HEADLINERS BARBER SHOP        | 900    |
| 0415  | SUSHI NINJA                   | 4,188  |
| 0501  | PEDIATRIC ASSOCIATES          | 6,538  |
| 0502  | VIPCARE                       | 2,006  |
| 0503  | BEEF O'BRADY'S                | 4,200  |
| 0601  | TRULY GREEK                   | 1,568  |
| 0605  | OPTICAL OUTLETS               | 1,920  |
| 0607  | H & R BLOCK                   | 1,800  |
| 0611  | TINA'S JEWELRY                | 1,013  |
| 0615  | SIGNATURE SALON SUITES        | 3,878  |
| 0700  | DOLLAR TREE                   | 10,356 |
| 0801  | ISMASH                        | 5,200  |
| 0807  | PURE BARRE                    | 1,625  |
| 0900  | LA FITNESS                    | 34,200 |
| 0901  | HAND & STONE MASSAGE & FACIAL | 2,736  |
| 0965  | CHICKEN SALAD CHICK           | 2,700  |
| 0967  | GNC                           | 1,200  |
| 0971  | PACIFIC DENTAL SERVICES       | 2,800  |
| 0973  | BANFIELD PET HOSPITAL         | 3,000  |
| 0977  | JERSEY MIKE'S                 | 1,200  |

## **Bloomingdale Square**

♀ 801-949 E. Bloomingdale Ave., Brandon, FL 33511

**Center Size: 251,635** 

| SPACE | TENANT                 | SF    |
|-------|------------------------|-------|
| 0979  | FIRST WATCH RESTAURANT | 3,500 |
| 1001  | LESLIE'S POOL SUPPLIES | 5,393 |
| 1003  | PET SUPERMARKET        | 9,000 |
| 1004  | CHIPOTLE MEXICAN GRILL | 2,650 |
| 1007  | BLOOMINGDALE FLORIST   | 2,038 |
| 1009  | JEREMIAH'S ITALIAN ICE | 1,500 |
| 1013  | DUCK DONUTS            | 1,800 |
| 1015  | SPORT CLIPS            | 900   |
| 1017  | AMAZING LASH STUDIO    | 1,660 |
| 1023  | TROPICAL SMOOTHIE CAFE | 1,500 |
| 1025  | AMSCOT FINANCIAL       | 1,875 |
| 1027  | HEAR USA               | 1,050 |
| 1029  | THE UPS STORE          | 1,050 |
| 1031  | LING EXPRESS           | 1,050 |
| 1033  | T-MOBILE               | 1,503 |