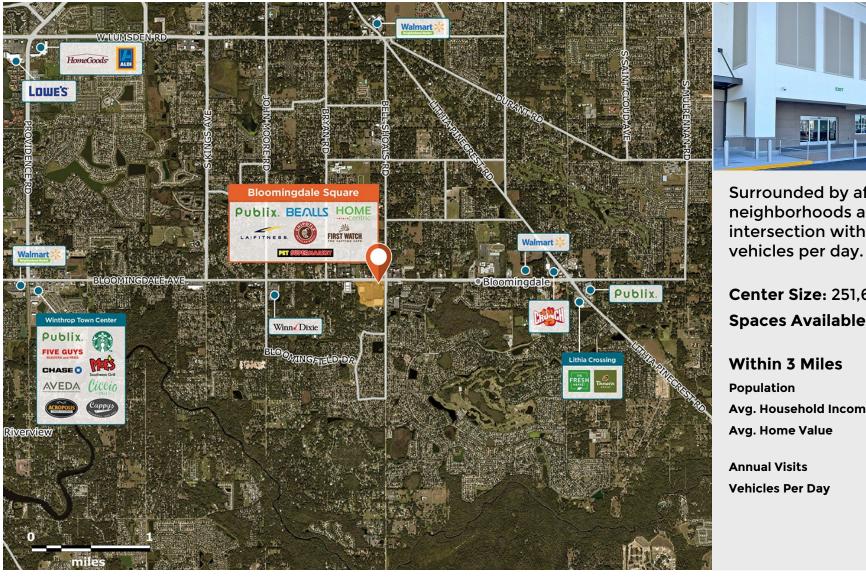

## **Bloomingdale Square**

♀ 801-949 E. Bloomingdale Ave., Brandon, FL 33511

**Center Size: 251,635 Spaces Available: 2** 

## Within 3 Miles

**Population** 80.712 Avg. Household Income 128,709 Avg. Home Value \$479,547

**Annual Visits** 3.771.700 **Vehicles Per Day** 53,116

Regency Centers.

**Faith Fruciano Leasing Contact**  **813 664 4810** 