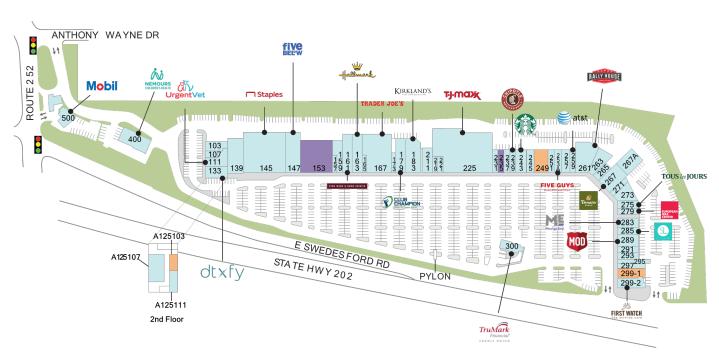

## **Gateway Shopping Center**

♀ 125 E Swedesford, Wayne, PA 19087

**Center Size: 223,633** 

| SPACE   | TENANT                      | SF     |
|---------|-----------------------------|--------|
| 0249    | AVAILABLE                   | 4,245  |
| 0299-1  | AVAILABLE                   | 3,333  |
| A125103 | AVAILABLE                   | 1,417  |
| 0153    | AVAILABLE SOON              | 12,000 |
| 0235    | AVAILABLE SOON              | 1,360  |
| 0103    | THE HAPPY MIXER GLUTEN FREE | 2,100  |
| 0107    | ANN'S TAILORING             | 600    |
| 0111    | URGENTVET                   | 3,200  |
| 0133    | DTXFY                       | 3,000  |
| 0139    | HOME FURNISHING CONSIGNMENT | 6,900  |
| 0145    | STAPLES                     | 24,000 |
| 0147    | FIVE BELOW                  | 6,688  |
| 0157    | UBREAKIFIX BY ASURION       | 750    |
| 0159    | SALADWORKS                  | 2,800  |
| 0161    | PA LIQUOR CONTROL BOARD     | 6,762  |
| 0163    | HALLMARK                    | 5,400  |
| 0165    | SOLUTIONS 4 HEALTH          | 750    |
| 0167    | TRADER JOE'S                | 11,310 |
| 0173    | RAZRBAR                     | 825    |
| 0179    | CLUB CHAMPION               | 3,500  |
| 0183    | KIRKLAND'S HOME             | 8,040  |
| 0211    | MATTRESS FIRM               | 3,664  |
| 0219    | GREAT CLIPS                 | 557    |
| 0221    | BB.Q CHICKEN                | 612    |
| 0225    | TJ MAXX                     | 28,000 |
| 0231    | KABAB CAFE                  | 1,360  |
| 0237    | LOOK LAB MED SPA            | 1,600  |
| 0239    | CHIPOTLE MEXICAN GRILL      | 2,013  |
| 0243    | STARBUCKS                   | 2,600  |
| 0245    | NOTHING BUNDT CAKES         | 1,755  |
| 0251    | TROPICAL SMOOTHIE CAFE      | 1,600  |
| 0253A   | FIVE GUYS BURGERS & FRIES   | 2,310  |
| 0257    | C2 EDUCATION CENTER         | 1,800  |

## **Gateway Shopping Center**

♀ 125 E Swedesford, Wayne, PA 19087

**Center Size: 223,633** 

| SPACE   | TENANT                         | SF    |
|---------|--------------------------------|-------|
| 0259    | AT&T                           | 1,520 |
| 0261    | RALLY HOUSE                    | 8,026 |
| 0263    | GREENE STREET CONSIGNMENT SHOP | 3,100 |
| 0265    | НАКАТА                         | 2,150 |
| 0267    | PANERA BREAD                   | 5,000 |
| 0267A   | MAIN LINE CROSSFIT             | 4,970 |
| 0271    | T-MOBILE                       | 1,489 |
| 0273    | PING PONG                      | 3,300 |
| 0275    | TOUS LES JOURS                 | 2,400 |
| 0279    | EUROPEAN WAX CENTER            | 1,600 |
| 0283    | MASSAGE ENVY                   | 3,307 |
| 0285    | SATORI LASER                   | 1,613 |
| 0289    | MOD SUPER FAST PIZZA           | 3,200 |
| 0291    | GATEWAY NAILS                  | 1,600 |
| 0293    | AMAZING LASH STUDIO            | 1,600 |
| 0295    | THE UPS STORE                  | 1,350 |
| 0297    | CRUMBL COOKIES                 | 1,750 |
| 0299-2  | FIRST WATCH                    | 3,450 |
| 0300    | TRUMARK FINANCIAL CREDIT UNION | 1,800 |
| 0400    | NEMOURS CHILDREN'S HEALTH      | 5,211 |
| 0500    | GATEWAY MOBILE                 | 2,746 |
| A125107 | THE NACKORD KARATE SYSTEM      | 3,167 |
| A125111 | DEVON PEDIATRIC DENTISTRY      | 2,433 |
|         |                                |       |

AVAILABLE SOON

■ LEASED □ NAP (NOT A PART)

2 of 2

Updated: Apr 16 2025

©2025 Regency Centers, L.P.