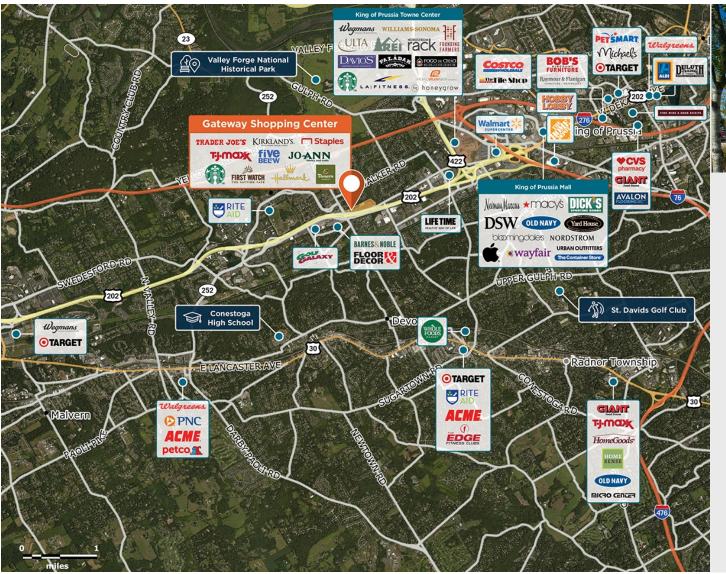

## **Gateway Shopping Center**

9 125 E Swedesford, Wayne, PA 19087

A center with strong day and evening traffic surrounded by an office community and near a super regional mall.

Center Size: 223,633 Spaces Available: 5

## Within 3 Miles

Population 51,218
Avg. Household Income 204,201
Avg. Home Value \$709,935

Annual Visits 3,958,193 Vehicles Per Day 88,917

Regency Centers.

**David Sherin**Leasing Contact

**610 747 1212** 