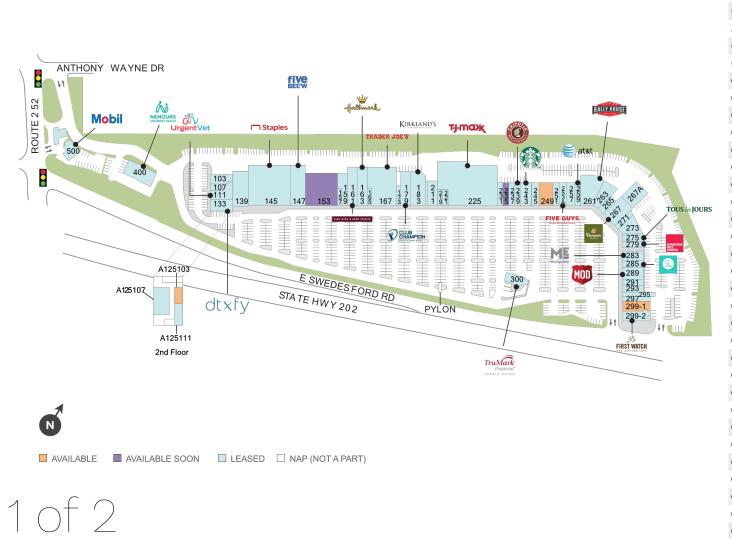

## **Gateway Shopping Center**

♀ 125 E Swedesford, Wayne, PA 19087

**Center Size: 223,633** 

| SPACE   | TENANT                      | SF     |
|---------|-----------------------------|--------|
| 0249    | AVAILABLE                   | 4,245  |
| 0299-1  | AVAILABLE                   | 3,333  |
| A125103 | AVAILABLE                   | 1,417  |
| 0153    | AVAILABLE SOON              | 12,000 |
| 0235    | AVAILABLE SOON              | 1,360  |
| 0103    | THE HAPPY MIXER GLUTEN FREE | 2,100  |
| 0107    | ANN'S TAILORING             | 600    |
| 0111    | URGENTVET                   | 3,200  |
| 0133    | DTXFY                       | 3,000  |
| 0139    | HOME FURNISHING CONSIGNMENT | 6,900  |
| 0145    | STAPLES                     | 24,000 |
| 0147    | FIVE BELOW                  | 6,688  |
| 0157    | UBREAKIFIX BY ASURION       | 750    |
| 0159    | SALADWORKS                  | 2,800  |
| 0161    | PA LIQUOR CONTROL BOARD     | 6,762  |
| 0163    | HALLMARK                    | 5,400  |
| 0165    | SOLUTIONS 4 HEALTH          | 750    |
| 0167    | TRADER JOE'S                | 11,310 |
| 0173    | RAZRBAR                     | 825    |
| 0179    | CLUB CHAMPION               | 3,500  |
| 0183    | KIRKLAND'S HOME             | 8,040  |
| 0211    | MATTRESS FIRM               | 3,664  |
| 0219    | GREAT CLIPS                 | 557    |
| 0221    | BB.Q CHICKEN                | 612    |
| 0225    | TJ MAXX                     | 28,000 |
| 0231    | KABAB CAFE                  | 1,360  |
| 0237    | LOOK LAB MED SPA            | 1,600  |
| 0239    | CHIPOTLE MEXICAN GRILL      | 2,013  |
| 0243    | STARBUCKS                   | 2,600  |
| 0245    | NOTHING BUNDT CAKES         | 1,755  |
| 0251    | TROPICAL SMOOTHIE CAFE      | 1,600  |
| 0253A   | FIVE GUYS BURGERS & FRIES   | 2,310  |
| 0257    | C2 EDUCATION CENTER         | 1,800  |

## **Gateway Shopping Center**

♀ 125 E Swedesford, Wayne, PA 19087

**Center Size: 223,633** 

| SPACE   | TENANT                         | SF    |
|---------|--------------------------------|-------|
| 0259    | AT&T                           | 1,520 |
| 0261    | RALLY HOUSE                    | 8,026 |
| 0263    | GREENE STREET CONSIGNMENT SHOP | 3,100 |
| 0265    | НАКАТА                         | 2,150 |
| 0267    | PANERA BREAD                   | 5,000 |
| 0267A   | MAIN LINE CROSSFIT             | 4,970 |
| 0271    | T-MOBILE                       | 1,489 |
| 0273    | PING PONG                      | 3,300 |
| 0275    | TOUS LES JOURS                 | 2,400 |
| 0279    | EUROPEAN WAX CENTER            | 1,600 |
| 0283    | MASSAGE ENVY                   | 3,307 |
| 0285    | SATORI LASER                   | 1,613 |
| 0289    | MOD SUPER FAST PIZZA           | 3,200 |
| 0291    | GATEWAY NAILS                  | 1,600 |
| 0293    | AMAZING LASH STUDIO            | 1,600 |
| 0295    | THE UPS STORE                  | 1,350 |
| 0297    | CRUMBL COOKIES                 | 1,750 |
| 0299-2  | FIRST WATCH                    | 3,450 |
| 0300    | TRUMARK FINANCIAL CREDIT UNION | 1,800 |
| 0400    | NEMOURS CHILDREN'S HEALTH      | 5,211 |
| 0500    | GATEWAY MOBILE                 | 2,746 |
| A125107 | THE NACKORD KARATE SYSTEM      | 3,167 |
| A125111 | DEVON PEDIATRIC DENTISTRY      | 2,433 |
|         |                                |       |

AVAILABLE SOON

■ LEASED □ NAP (NOT A PART)

2 of 2

Updated: Apr 16 2025

©2025 Regency Centers, L.P.