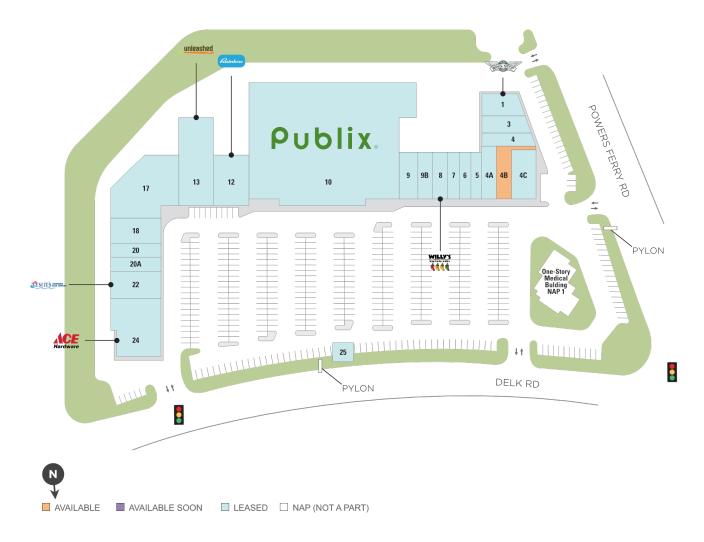

## **Center Size:** 98,650

| SPACE | TENANT                        | SF     |
|-------|-------------------------------|--------|
| 0004B | AVAILABLE                     | 1,900  |
| 0001  | WINGSTOP                      | 1,800  |
| 0003  | JET'S PIZZA                   | 1,875  |
| 0004  | UNIQUE THREAD, WAX & SUGAR    | 1,525  |
| 0004A | ATLANTA PAIN SPECIALISTS      | 2,000  |
| 0004C | JOURNEY ORTHO & PED DENTISTRY | 2,500  |
| 0005  | GNC                           | 1,400  |
| 0006  | GREAT CLIPS                   | 1,400  |
| 0007  | THE UPS STORE                 | 1,400  |
| 0008  | WILLY'S MEXICANA GRILL        | 2,000  |
| 0009  | ANGEL FOOT MASSAGE            | 1,800  |
| 0009B | LACROSSE UNLIMITED            | 1,775  |
| 0010  | PUBLIX                        | 45,044 |
| 0012  | RAINBOW                       | 4,200  |
| 0013  | UNLEASHED BY PETCO            | 5,000  |
| 0017  | SALONS BY JC                  | 8,030  |
| 0018  | PT SOLUTIONS                  | 2,800  |
| 0020  | FUGU EXPRESS                  | 1,400  |
| 0020A | SUNNY NAILS                   | 1,400  |
| 0022  | LESLIE'S POOL SUPPLIES        | 2,800  |
| 0024  | ACE HARDWARE                  | 6,600  |
| 0025  | WELLS FARGO BANK - ATM        | 1      |