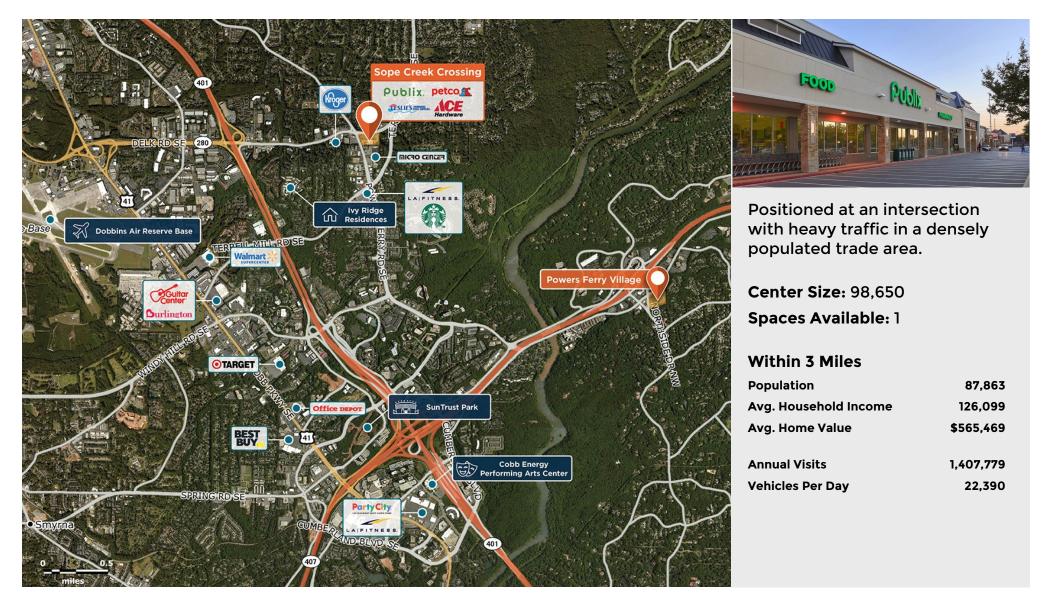

## Sope Creek Crossing

**Q** 2900 Delk Road Extension, Marietta, GA 30067

## **Center Size:** 98,650

| SPACE | TENANT                        | SF     |
|-------|-------------------------------|--------|
| 0004B | AVAILABLE                     | 1,900  |
| 0001  | WINGSTOP                      | 1,800  |
| 0003  | JET'S PIZZA                   | 1,875  |
| 0004  | UNIQUE THREAD, WAX & SUGAR    | 1,525  |
| 0004A | ATLANTA PAIN SPECIALISTS      | 2,000  |
| 0004C | JOURNEY ORTHO & PED DENTISTRY | 2,500  |
| 0005  | GNC                           | 1,400  |
| 0006  | GREAT CLIPS                   | 1,400  |
| 0007  | THE UPS STORE                 | 1,400  |
| 0008  | WILLY'S MEXICANA GRILL        | 2,000  |
| 0009  | ANGEL FOOT MASSAGE            | 1,800  |
| 0009B | LACROSSE UNLIMITED            | 1,775  |
| 0010  | PUBLIX                        | 45,044 |
| 0012  | RAINBOW                       | 4,200  |
| 0013  | UNLEASHED BY PETCO            | 5,000  |
| 0017  | SALONS BY JC                  | 8,030  |
| 0018  | PT SOLUTIONS                  | 2,800  |
| 0020  | FUGU EXPRESS                  | 1,400  |
| 0020A | SUNNY NAILS                   | 1,400  |
| 0022  | LESLIE'S POOL SUPPLIES        | 2,800  |
| 0024  | ACE HARDWARE                  | 6,600  |
| 0025  | WELLS FARGO BANK - ATM        | 1      |